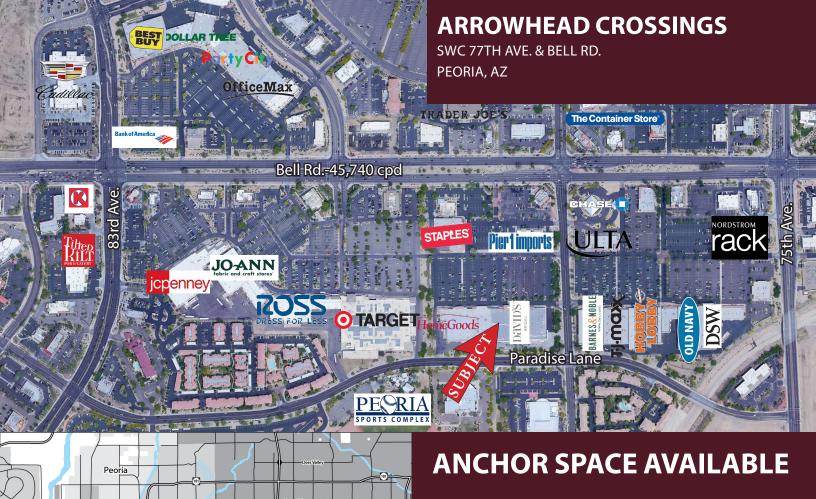

### **ANCHOR SPACE AVAILABLE**

## **ARROWHEAD CROSSINGS**

SWC 77TH AVE. & BELL RD. PEORIA, AZ

Information contained herein is believed to be accurate but is not warranted as to accuracy and may change or be updated without notice. Seller or landlord makes no representation as to the environmental condition of the property and recommends purchaser's or tenant's independent investigation.

# **ARROWHEAD CROSSINGS**

SWC 77TH AVE. & BELL RD. PEORIA, AZ

nformation contained herein is believed to be accurate but is not warranted as to accuracy and may change or be updated without notice. Seller or landlord makes no representation as to the environmental condition of the property and recommends purchaser's or tenant's independent investigation