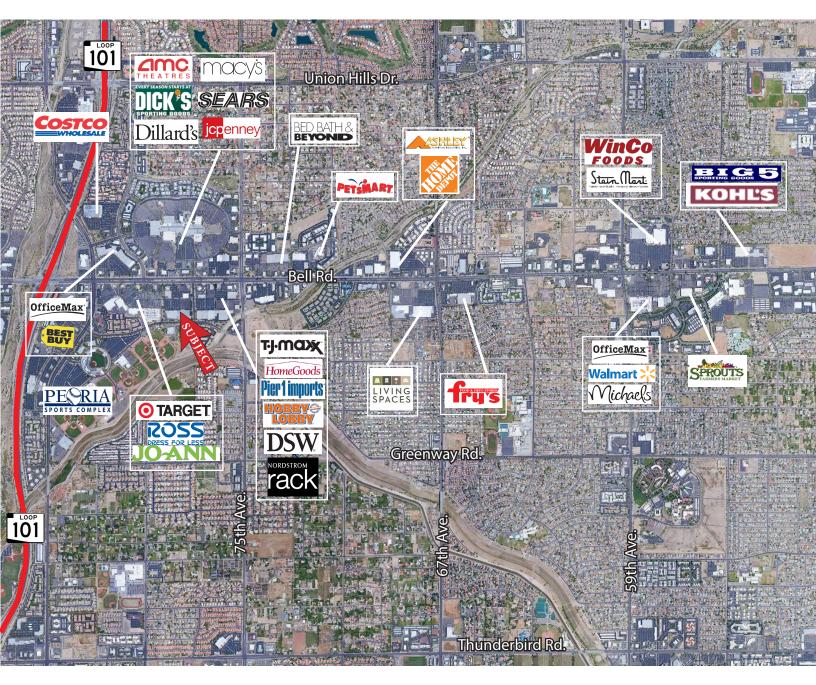

 Avg. Household Income
 \$94,629
 \$91,737
 \$83,659

 Daytime Employment
 18,861
 56,819
 106,078

NOTABLE TENANTS IN TRADE AREA

SUBJECT

JOSH STEWART 602.778.3833 joshs@srgaz.com