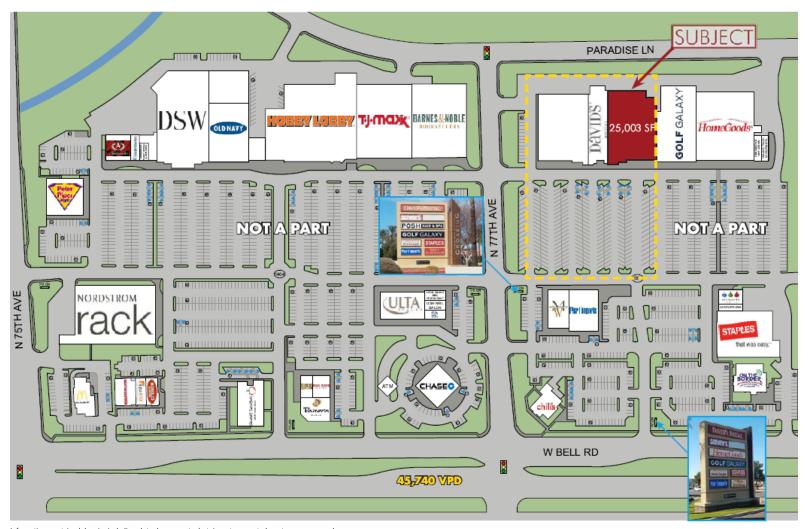

#### **AVAILABLE**

25,003 ANCHOR SPACE

### **FEATURES**

- Directly across from Arrowhead Regional Mall
- Just over 1/2 Mile to Loop 101 Freeway
- Just North of the Peoria Sports Complex

 2017 Demographics
 1 MILE
 3 MILE
 5 MILE

 Estimated Population
 9,188
 109,460
 293,211

 Avg. Household Income
 \$94,629
 \$91,737
 \$83,659

 Daytime Employment
 18,861
 56,819
 106,078

NOTABLE TENANTS IN TRADE AREA

SUBJECT

JOSH STEWART 602.778.3833 joshs@srgaz.com

### **ANCHOR SPACE AVAILABLE**