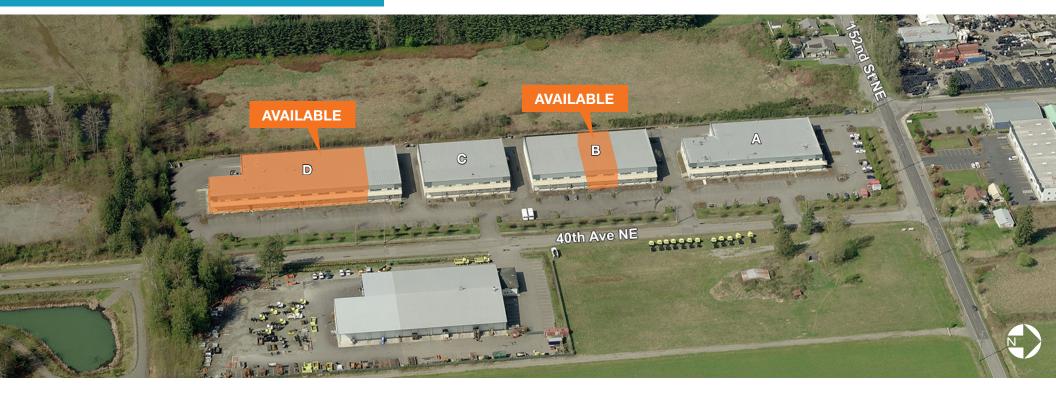

### CONTACT

Matthew Hagen, SIOR Senior Vice President 425.283.5782 mhagen@kiddermathews.com

Matthew P. Henn

Senior Vice President, Partner 206.890.7800 mhenn@kiddermathews.com

**AERIAL MAP** 

### SMOKEY POINT BLVD ARLINGTON AIRPORT 531 FORTY FINE RD 9 SUBJECT 5 116TH EXIT NORTH MARYSVILLE TULALIP\_ CASINO AVAILABLE SPACE Building B - 15000 40th Avenue NE Office SF Suite Available SF Rates 7,200 SF \$0.60 SF Whse/\$1.10 SF Office 102 BTS Building D - 14800 40th Avenue NE Suite Available SF Office SF Rates 33,720 SF 101 4,920 SF \$0.60 SF Whse/\$1.10 SF Office

MAP OVERVIEW