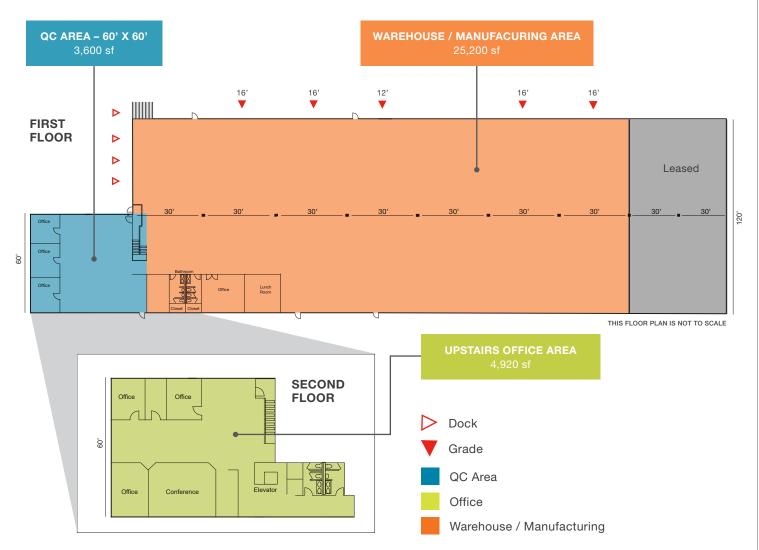

### **SITE PLAN**

#### **BUILDING D: SUITE 101**

### SMOKEY POINT BLVD ARLINGTON AIRPORT 531 FORTY FINE RD 9 SUBJECT 5 116TH EXIT NORTH MARYSVILLE TULALIP\_ CASINO AVAILABLE SPACE Building B - 15000 40th Avenue NE Office SF Suite Available SF Rates 7,200 SF \$0.60 SF Whse/\$1.10 SF Office 102 BTS Building D - 14800 40th Avenue NE Suite Available SF Office SF Rates 33,720 SF 101 4,920 SF \$0.60 SF Whse/\$1.10 SF Office