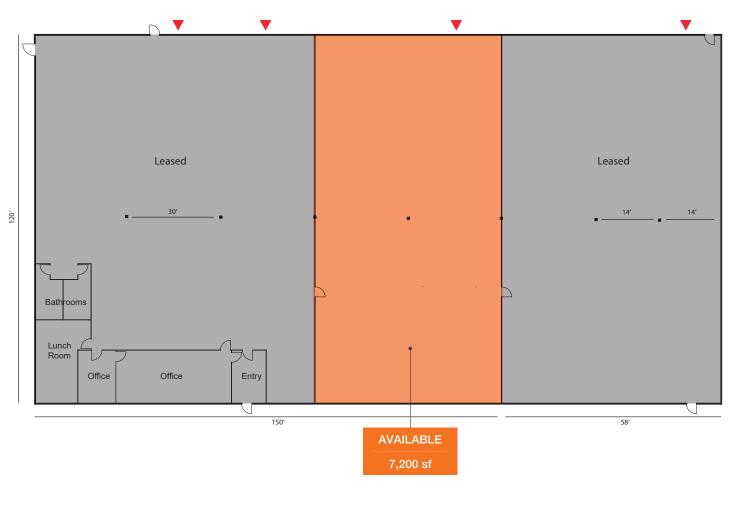

### **SITE PLAN**

**BUILDING B: SUITE 102** 

### SMOKEY POINT BLVD ARLINGTON AIRPORT 531 FORTY FINE RD 9 SUBJECT 5 116TH EXIT NORTH MARYSVILLE TULALIP\_ CASINO AVAILABLE SPACE Building B - 15000 40th Avenue NE Office SF Suite Available SF Rates 7,200 SF \$0.60 SF Whse/\$1.10 SF Office 102 BTS Building D - 14800 40th Avenue NE Suite Available SF Office SF Rates 33,720 SF 101 4,920 SF \$0.60 SF Whse/\$1.10 SF Office