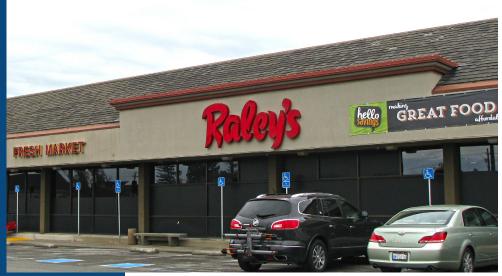

### **Property Highlights**

Anchor Tenants: Raley's, Original Pete's, Dawn's

Size: 98,000 +/- sf

Availability: 900-7,900 sf

Traffic Counts
80 Freeway at 2 Serving off-ramps
98,000 ADT

For leasing information:

#### **Market Overview**

The Auburn Ravine Shopping Center is located at the 80 Freeway at Lincoln Way and Foresthill Rd, in the beautiful foothills of Eastern Placer County. There are on / off ramps for the 80 Freeway to the west and east of the property, via Foresthill Rd and Bowman Road.