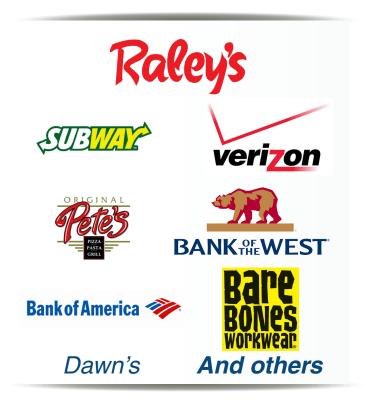

### **Property Highlights**

Anchor Tenants: Raley's, Original Pete's, Dawn's

Size: 98,000 +/- sf

Availability: 900-7,900 sf

Traffic Counts
80 Freeway at 2 Serving off-ramps
98,000 ADT

For leasing information:

Adjacent or nearby businesses: Arco, 76, Starbucks (2), Burger King, McDonalds, Carl's Jr, Ikeda's, Awful Annie's, Taco Bell, Vallero, Black Bear Dinner, Sierra Grill, and Flag Motels. A high-end national flag hotel is evaluating a new location just across the freeway.