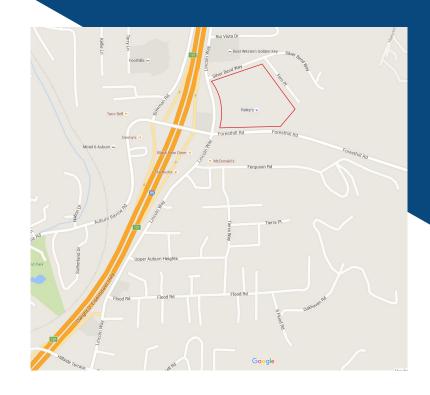

# Auburn Ravine Shopping Center Auburn, CA

80 Freeway Foresthill Rd Lincoln Way

#### **Market Overview**

The Auburn Ravine Shopping Center is located at the 80 Freeway at Lincoln Way and Foresthill Rd, in the beautiful foothills of Eastern Placer County. There are on / off ramps for the 80 Freeway to the west and east of the property, via Foresthill Rd and Bowman Road.