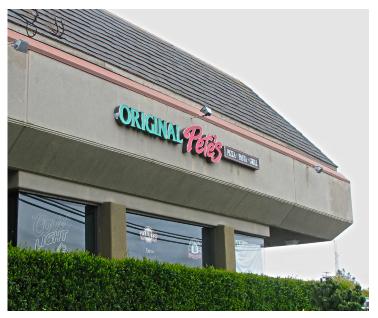

### **Property Highlights**

Anchor Tenants: Raley's, Original Pete's, Dawn's

Size: 98,000 +/- sf

Availability: 900-7,900 sf

Traffic Counts
80 Freeway at 2 Serving off-ramps
98,000 ADT

For leasing information: