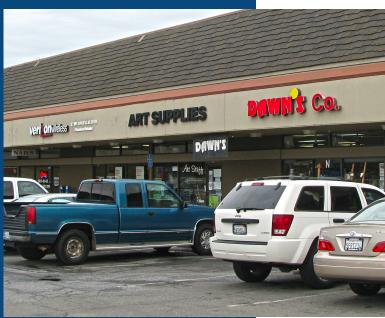

### **Property Highlights**

Anchor Tenants: Raley's, Original Pete's, Dawn's

Size: 98,000 +/- sf

Availability: 900-7,900 sf

Traffic Counts
80 Freeway at 2 Serving off-ramps
98,000 ADT

For leasing information: