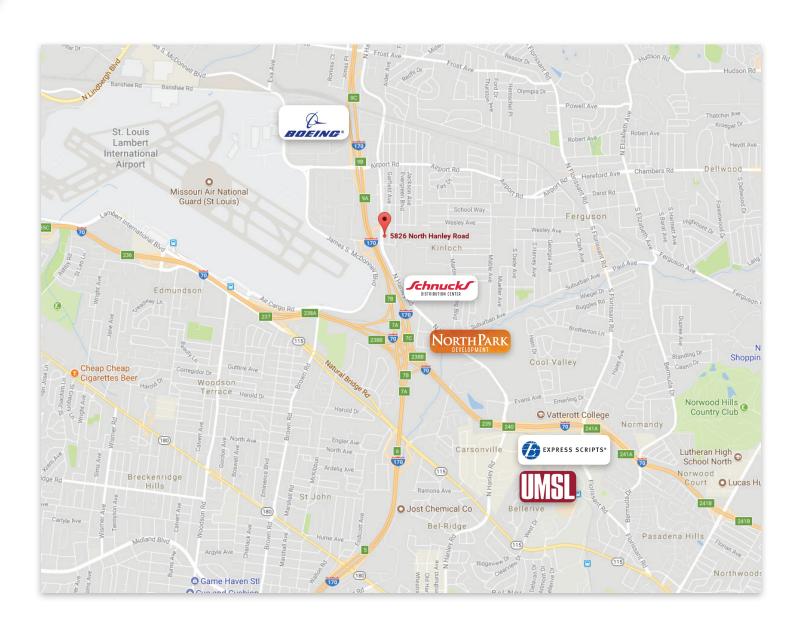

- · Large Side Yard for Additional Parking
- In Close Proximity to Schnucks
   Distribution Center, UMSL, Express
   Scripts, Boeing and the North Park
   Development

\$1,500 - \$2,500 Gross