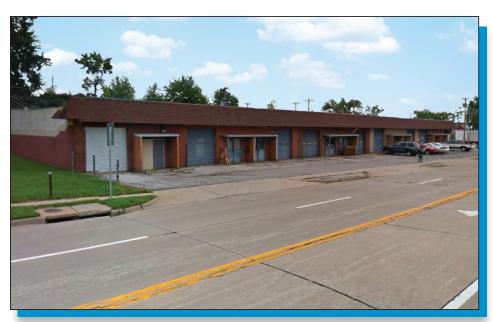

## **FOR LEASE** 5800-5816 North Hanley Berkeley, MO 63134

- Tremendous Opportunity for Retail / Restaurant or Industrial Use
- High Traffic and Visibility
- Two (2) 3,400+/- SF Bays with Drive-In Doors
- Two (2) 1,700+/- SF Bays

- · Large Side Yard for Additional Parking
- In Close Proximity to Schnucks
   Distribution Center, UMSL, Express
   Scripts, Boeing and the North Park
   Development

\$1,500 - \$2,500 Gross