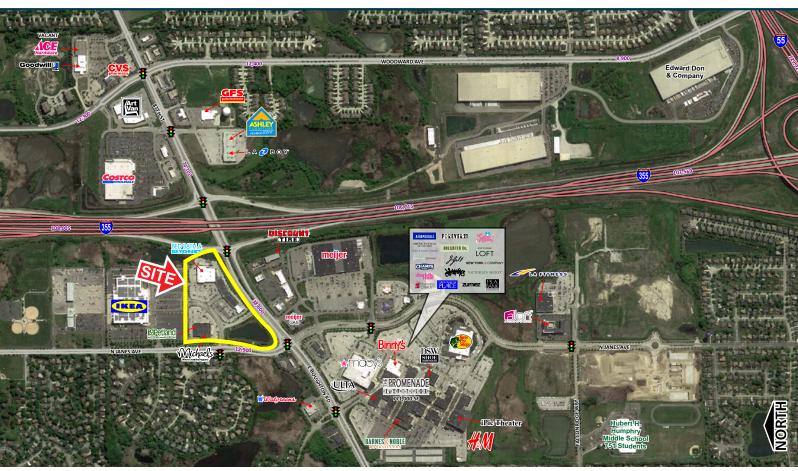

## **PROMENADE AT BOLINGBROOK NORTH** NWC Boughton Road & I-355 | Bolingbrook, IL

AVAILABLE

### SF

• 2,242 SF up to 4,601 SF located along heavily trafficked Boughton Road corridor

**CO-TENANTS** 

AREA Retailers

FEATURES

- Daytime population of 62,000 people and an average income of approximately \$90,000 within a 3 mile radius
- Approximately 115,000 employees within a 5 mile radius
- Located approximately 6 miles north east of Ulta Beauty headquarters (±1,000 employees)
- 39,000 VPD along heavily trafficked Boughton Road retail corridor, and 114,000 VPD on I-355
- Three major school districts located in the immediate trade area