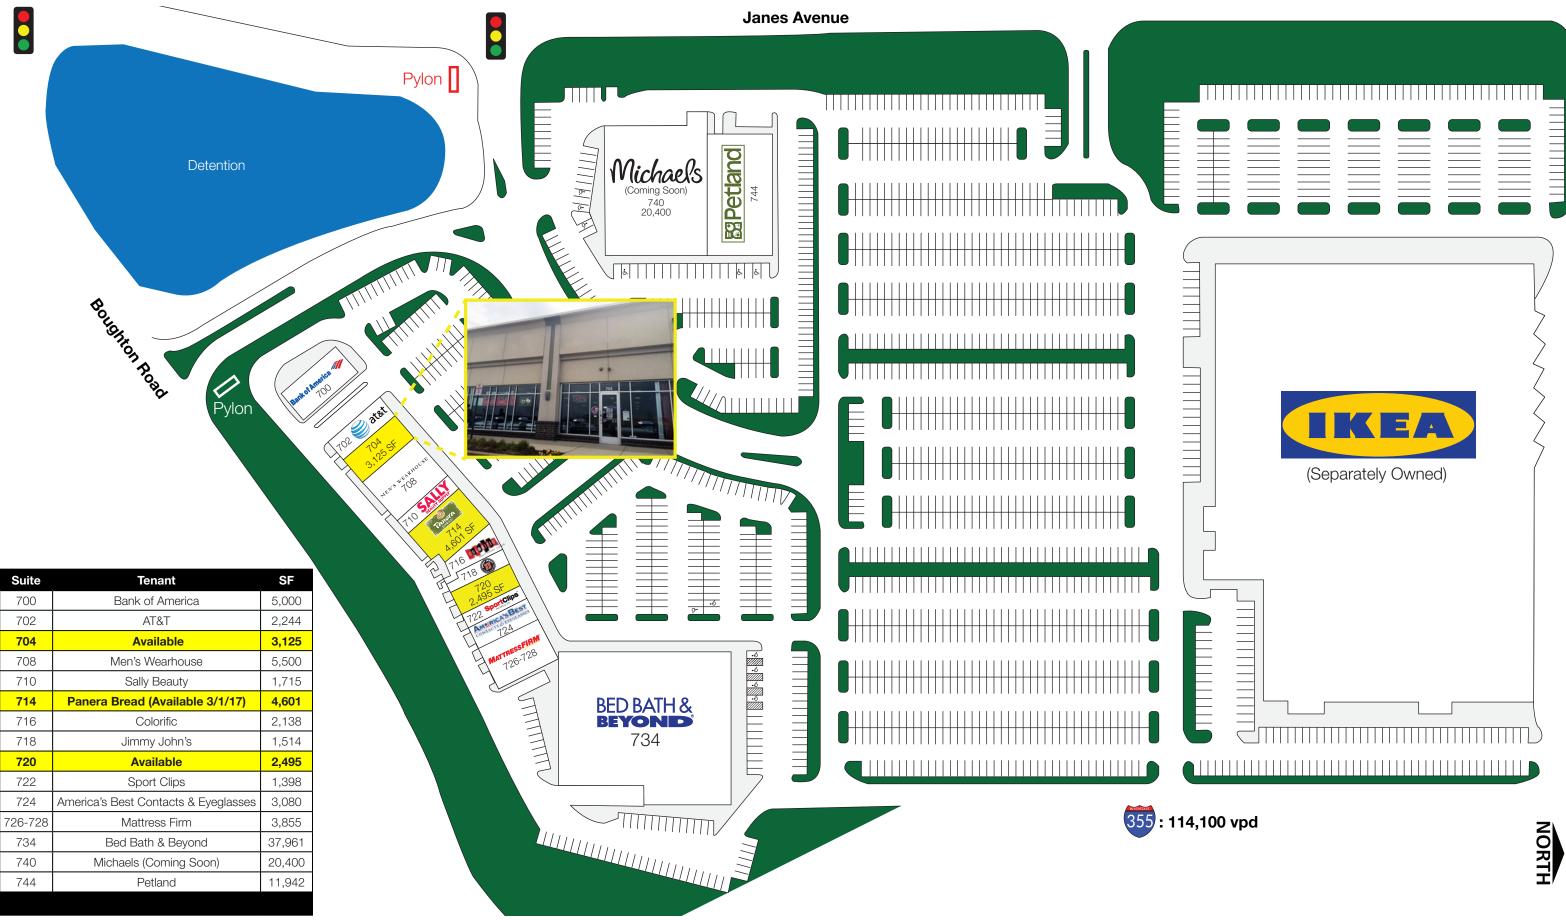

## **PROMENADE AT BOLINGBROOK NORTH** NWC Boughton Road & I-355 | Bolingbrook, IL

AVAILABLE

### SF

• 2,242 SF up to 4,601 SF located along heavily trafficked Boughton Road corridor

**CO-TENANTS** 

AREA Retailers

FEATURES

- Daytime population of 62,000 people and an average income of approximately \$90,000 within a 3 mile radius
- Approximately 115,000 employees within a 5 mile radius
- Located approximately 6 miles north east of Ulta Beauty headquarters (±1,000 employees)
- 39,000 VPD along heavily trafficked Boughton Road retail corridor, and 114,000 VPD on I-355
- Three major school districts located in the immediate trade area