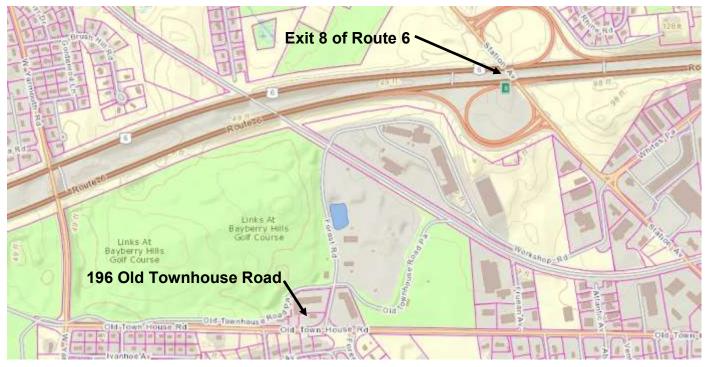

#### **LOCATION HIGHLIGHTS:**

- Located Approx. 1/2 Mile from Exit 8 of Route 6
- Corner location on heavily traveled Old Townhouse Road
- Central Cape location serves all of Barnstable County