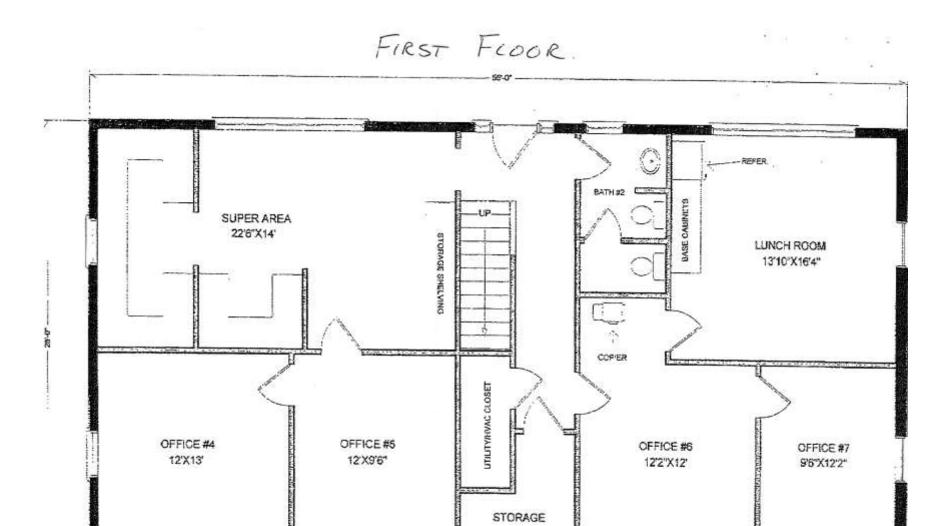

# 2,772+/- Sq Ft Office Space for Lease 196 Old Townhouse Road, South Yarmouth, MA

- 2,772 Sq Ft
- Gas Forced Air Heat
- Central Air Conditioning
- Signage on street
- Corner lot with ample parking
- 2017 RE Taxes: \$2,958