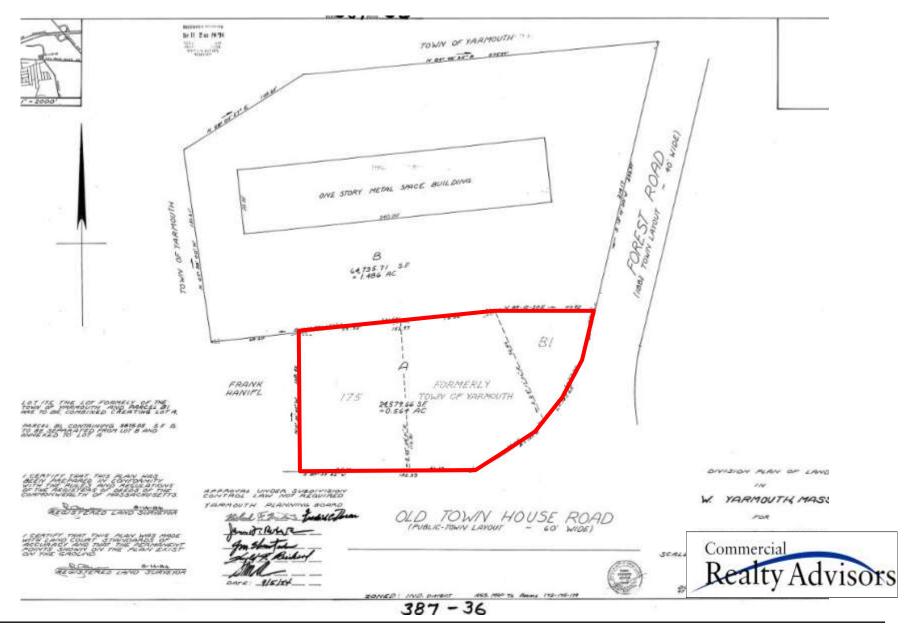

otherwise disclosed

## 196 Old Townhouse Road, Yarmouth, MA



#### **LOCATION HIGHLIGHTS:**

- Located Approx. 1/2 Mile from Exit 8 of Route 6
- Corner location on heavily traveled Old Townhouse Road
- Central Cape location serves all of Barnstable County

#### **ZONING (B3 DISTRICT) HIGHLIGHTS:**

- Office, Bank uses, by right\*
- Light Industrial Uses, Funeral Home, Boarding House, B&B by Special Permit
- Retail, Food Service and Petroleum Based uses not allowed in this district

For more information about this opportunity contact:

### Kevin A. Pepe

508-862-9000, ext. 105 508-962-5022 (Mobile) kpepe@comrealty.net



#### Commercial Realty Advisors, Inc.

Real Estate Investment Brokerage Company 222 West Main Street Hyannis, Massachusetts 02601

> Tel: 508.862.9000 Fax: 508.862.9200



For more information about this opportunity contact:

### Kevin A. Pepe

508-862-9000, ext. 105 508-962-5022 (Mobile) kpepe@comrealty.net

Commercial ealty Advisors www.comrealty.net

### Commercial Realty Advisors, Inc.

Real Estate Investment Brokerage Company 222 West Main Street

Hyannis, Massachusetts 02601

Tel: 508.862.9000 Fax: 508.862.9200



For more information about this opportunity contact:

### Kevin A. Pepe

508-862-9000, ext. 105 508-962-5022 (Mobile) kpepe@comrealty.net



#### Commercial Realty Advisors, Inc.

Real Estate Investment Brokerage Company 222 West Main Street Hyannis, Massachusetts 02601

annis, Massachusetts 02601 Tel: 508.862.9000

Fax: 508.862.9200

## SECOND FLOOR



For more information about this opportunity contact:

### Kevin A. Pepe

508-862-9000, e