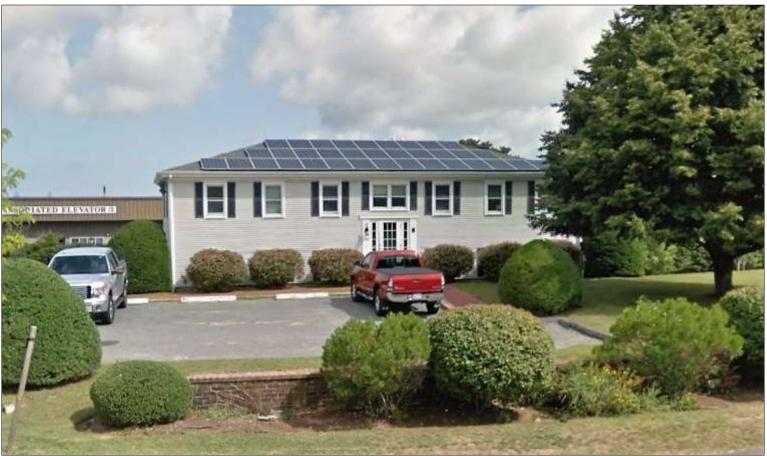

# 2,772+/- Sq Ft Office Space for Lease 196 Old Townhouse Road, South Yarmouth, MA

- 2,772 Sq Ft
- Gas Forced Air Heat
- Central Air Conditioning
- Signage on street
- Corner lot with ample parking
- 2017 RE Taxes: \$2,958

This property is currently occupied by the owner, a national building and remodeling firm, which uses this site and it's well thought out offices, as their now too small headquarters.

Located on the heavily traveled Old Townhouse Road, this site and structure will easily accommodate additional buildout for uses ranging from the finest banking or financial services offices to the office spaces of any company simply looking for efficiency, presentation and comfort for their employees, clients or customers.