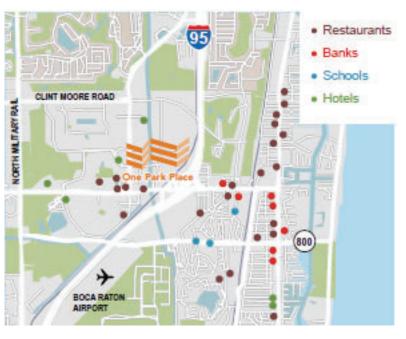

# 621 NW 53rd Street, Boca Raton FL 33487

One Park Place is located in the prestigious Arvida Park of Commerce, strategically between the Palm Beach International Airport and Fort Lauderdale/Hollywood Airport. One Park Place provides excellent access to I-95, Florida Turnpike and Tri-Rail as well as a host of restaurants and shops, along with on-site Property Management and on-site cafe. Additionally, One Park Place adjoins the Embassy Suites Hotel which provides One Park Place tenants convenient access to top lodging accommodations.