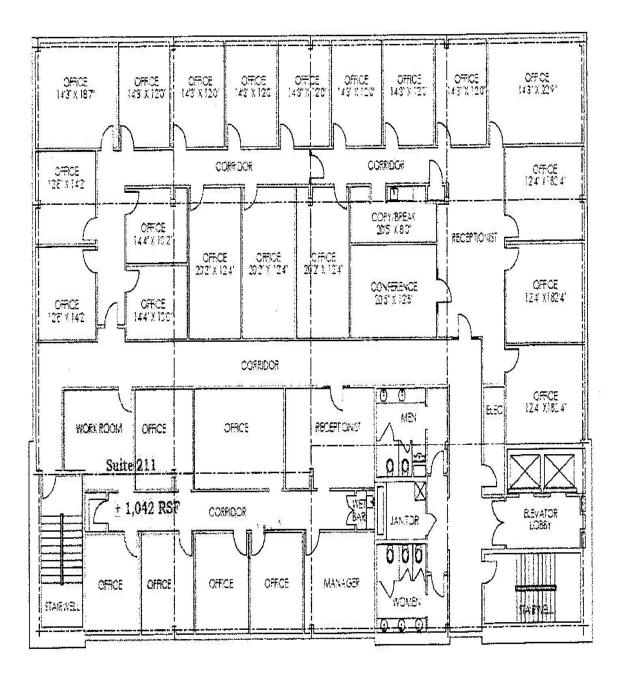

## LEASE INFORMATION—2nd Floor

- Office Suites— Starting at \$300.00 to \$475.00 monthly – Some offices have great views from 2nd floor.
- Upscale office building located in central Montgomery .
- Full Service (including utilities, janitorial and building maintenance. Also includes phone, internet and 200 copies per month).
- Easy access to Eastern Boulevard, I-85 and 5 minutes from I-65.

David Brewer, Agent Brewer Real Estate Company

brewer8131@knology.net

8131 Old Federal Road

Montgomery, Al 36117

Phone 334-277-8878

**REALTOR®** Fax 334-277-6791

Corpporate Office Building 2nd Floor - Suite 211