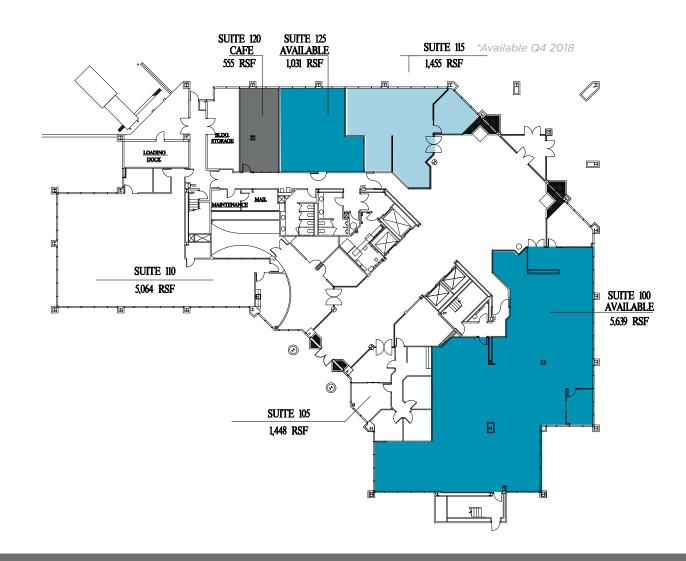

#### 4605 Governor's Pointe | 1st Floor

Click Suite to View Floorplan

| Suite Number | Square Footage |
|--------------|----------------|
| 100          | 5,639          |
| 115          | 1,455          |
| 125          | 1,031          |
| 200          | 11,443         |
| 800          | 19,412         |

#### 4605 Governor's Pointe Space Available

| Suite Number | Square Footage | Net Rate | Notes             |
|--------------|----------------|----------|-------------------|
| 100          | 5,639          | \$12.50  |                   |
| 115          | 1,455          | \$12.50  | Available Q4 2018 |
| 125          | 1,031          | \$12.50  |                   |
| 200          | 11,443         | \$12.50  |                   |
| 800          | 19,412         | \$12.50  | Full Floor        |
| TOTAL        | 38,980         |          |                   |