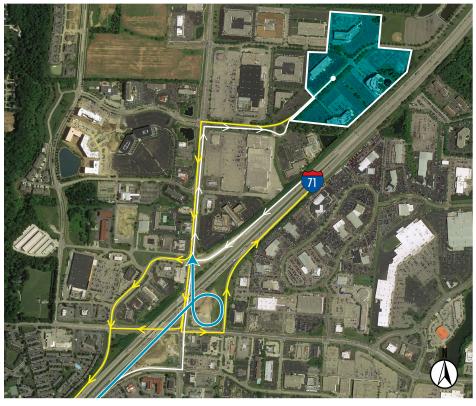

#### Easier Access from I-71 North!

New I-71 Exit Ramp

Aerial Overview

HOME

HIGHLIGHTS

ACCESS

**AVAILABLE** 

**AMENITIES** 