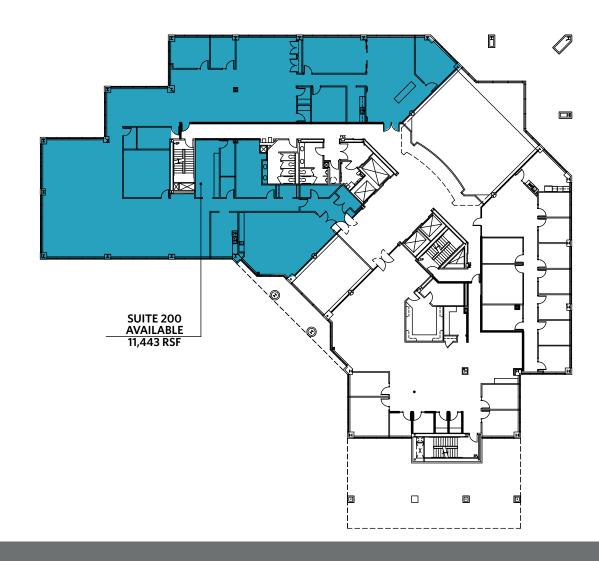

#### 4605 Governor's Pointe | 2nd Floor

Click Suite to View Floorplan

| Suite Number | Square Footage |
|--------------|----------------|
| 100          | 5,639          |
| 115          | 1,455          |
| 125          | 1,031          |
| 200          | 11,443         |
| 800          | 19,412         |

#### 4605 Governor's Pointe Space Available

| Suite Number | Square Footage | Net Rate | Notes             |
|--------------|----------------|----------|-------------------|
| 100          | 5,639          | \$12.50  |                   |
| 115          | 1,455          | \$12.50  | Available Q4 2018 |
| 125          | 1,031          | \$12.50  |                   |
| 200          | 11,443         | \$12.50  |                   |
| 800          | 19,412         | \$12.50  | Full Floor        |
| TOTAL        | 38,980         |          |                   |