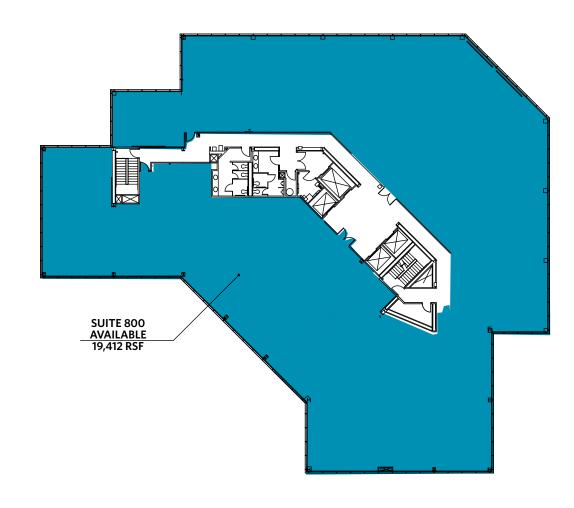

#### 4605 Governor's Pointe | 8th Floor

Click Suite to View Floorplan

| Suite Number | Square Footage |
|--------------|----------------|
| 100          | 5,639          |
| 115          | 1,455          |
| 125          | 1,031          |
| 200          | 11,443         |
| 800          | 19,412         |

#### 4605 Governor's Pointe Space Available

| Suite Number | Square Footage | Net Rate | Notes             |
|--------------|----------------|----------|-------------------|
| 100          | 5,639          | \$12.50  |                   |
| 115          | 1,455          | \$12.50  | Available Q4 2018 |
| 125          | 1,031          | \$12.50  |                   |
| 200          | 11,443         | \$12.50  |                   |
| 800          | 19,412         | \$12.50  | Full Floor        |
| TOTAL        | 38,980         |          |                   |