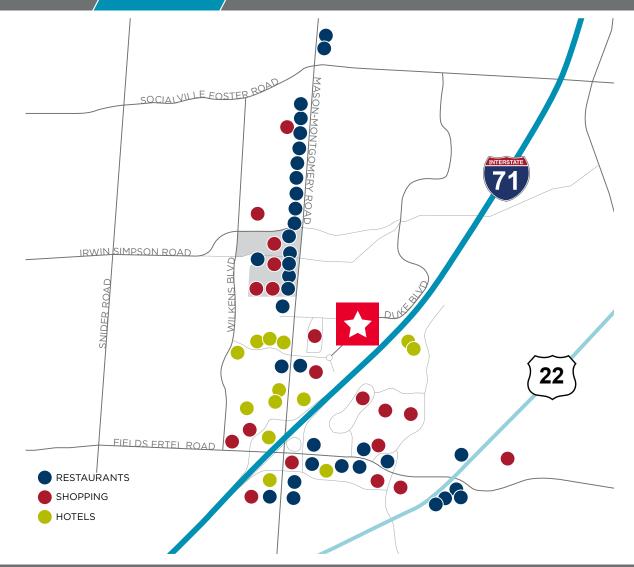

#### **Amenities**

- Directly off Mason-Montgomery Road with excellent access to I-71
- Minutes away from the I-71 / I-275 interchange
- Unbeatable amenity base surrounding Governor's Pointe, providing exceptional dining, shopping, banking, and hotel options
- Minutes from Deerfield Towne Center an open mixed-use retail development boasting top names in shopping and dining
- Upgraded traffic signals to better coordinate signal timing allowing for a smoother traffic flow