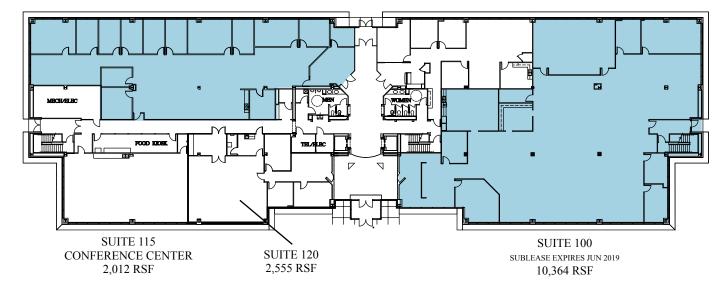

#### 4660 Governor's Pointe | 1st Floor

| Suite Number | Square Footage |
|--------------|----------------|
| 100          | 10,364         |
| 110          | 6,336          |

SUITE 110 AVAILABLE 6,336 RSF