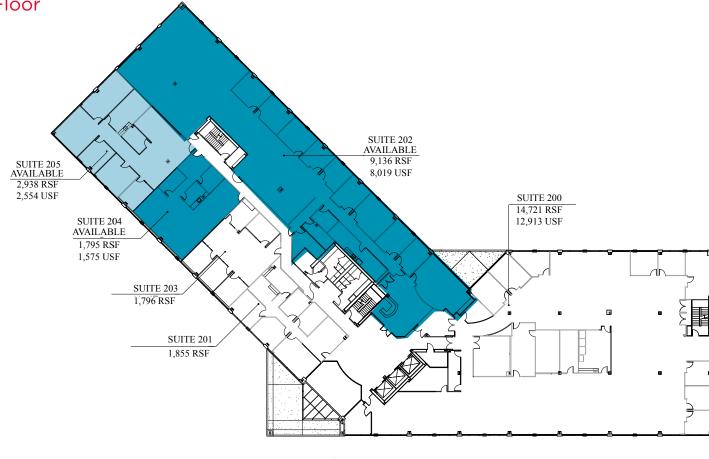

HOME

HIGHLIGHTS

ACCESS

AVAILABLE

**AMENITIES** 

4680 Governor's Pointe | 1st Floor

Click Suite to View Floorplan

| Suite Number | Square Footage |
|--------------|----------------|
| 105          | 4,455          |
| 125          | 1,833          |
| 202          | 9,136          |
| 204          | 1,795          |
| 205          | 2,938          |

#### 4680 Governor's Pointe Space Available

| Suite Number | Square Footage | Net Rate | Notes                  |
|--------------|----------------|----------|------------------------|
| 105          | 4,455          | \$12.50  |                        |
| 125          | 1,833          | \$12.50  |                        |
| 202          | 9,136          | \$12.50  |                        |
| 204          | 1,795          | \$12.50  | 13,869 SF Contiguous • |
| 205          | 2,938          | \$12.50  | •                      |
| TOTAL        | 20,157         |          | •                      |