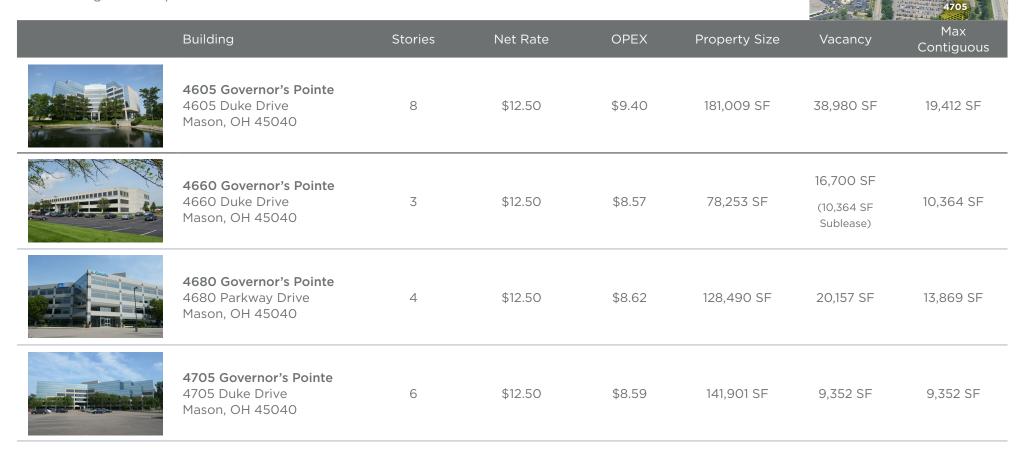

#### 4605 Governor's Pointe Space Available

| Suite Number | Square Footage | Net Rate | Notes             |
|--------------|----------------|----------|-------------------|
| 100          | 5,639          | \$12.50  |                   |
| 115          | 1,455          | \$12.50  | Available Q4 2018 |
| 125          | 1,031          | \$12.50  |                   |
| 200          | 11,443         | \$12.50  |                   |
| 800          | 19,412         | \$12.50  | Full Floor        |
| TOTAL        | 38,980         |          |                   |

#### 4660 Governor's Pointe Space Available

| Suite Number | Square Footage | Net Rate | Notes                                               |
|--------------|----------------|----------|-----------------------------------------------------|
| 100          | 10,364         | \$12.50  | Space is available as a sublease, through June 2019 |
| 110          | 6,336          | \$12.50  |                                                     |
| TOTAL        | 16,700         |          |                                                     |

#### 4680 Governor's Pointe Space Available

| Suite Number | Square Footage | Net Rate | Notes                  |
|--------------|----------------|----------|------------------------|
| 105          | 4,455          | \$12.50  |                        |
| 125          | 1,833          | \$12.50  |                        |
| 202          | 9,136          | \$12.50  |                        |
| 204          | 1,795          | \$12.50  | 13,869 SF Contiguous • |
| 205          | 2,938          | \$12.50  | •                      |
| TOTAL        | 20,157         |          | •                      |

#### 4705 Governor's Pointe Space Available

| Suite Number | Square Footage | Price       | Notes |
|--------------|----------------|-------------|-------|
| 250          | 9,352          | \$12.50 Net |       |
| TOTAL        | 9,352          |             |       |