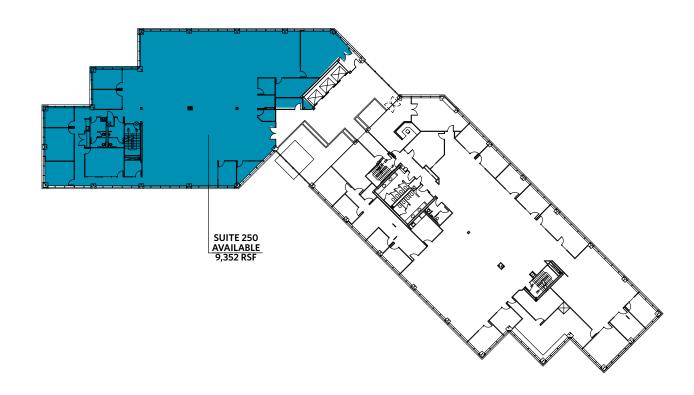

#### 4705 Governor's Pointe Space Available

| Suite Number | Square Footage | Price       | Notes |
|--------------|----------------|-------------|-------|
| 250          | 9,352          | \$12.50 Net |       |
| TOTAL        | 9,352          |             |       |

HOME

HIGHLIGHTS

ACCESS

AVAILABLE

**AMENITIES** 

4705 Governor's Pointe | 2nd Floor

For more information, please contact:

Scott Abernethy, CCIM, SIOR Senior Director +1 513 763 3013 scott.abernethy@cushwake.com Digger Daley Director +1 513 763 3028 digger.daley@cushwake.com Michelle Klingenberg Senior Associate +1 513 763 3023 michelle.klingenberg@cushwake.com