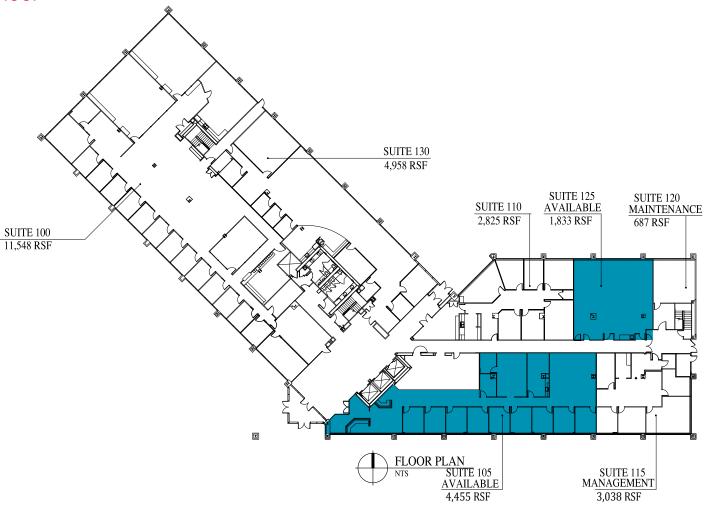

#### 4680 Governor's Pointe Space Available

| Suite Number | Square Footage | Net Rate | Notes                  |
|--------------|----------------|----------|------------------------|
| 105          | 4,455          | \$12.50  |                        |
| 125          | 1,833          | \$12.50  |                        |
| 202          | 9,136          | \$12.50  |                        |
| 204          | 1,795          | \$12.50  | 13,869 SF Contiguous • |
| 205          | 2,938          | \$12.50  | •                      |
| TOTAL        | 20,157         |          | •                      |

HOME

HIGHLIGHTS

ACCESS

AVAILABLE

**AMENITIES** 

4680 Governor's Pointe | 1st Floor

Click Suite to View Floorplan

| Suite Number | Square Footage |
|--------------|----------------|
| 105          | 4,455          |
| 125          | 1,833          |
| 202          | 9,136          |
| 204          | 1,795          |
| 205          | 2,938          |