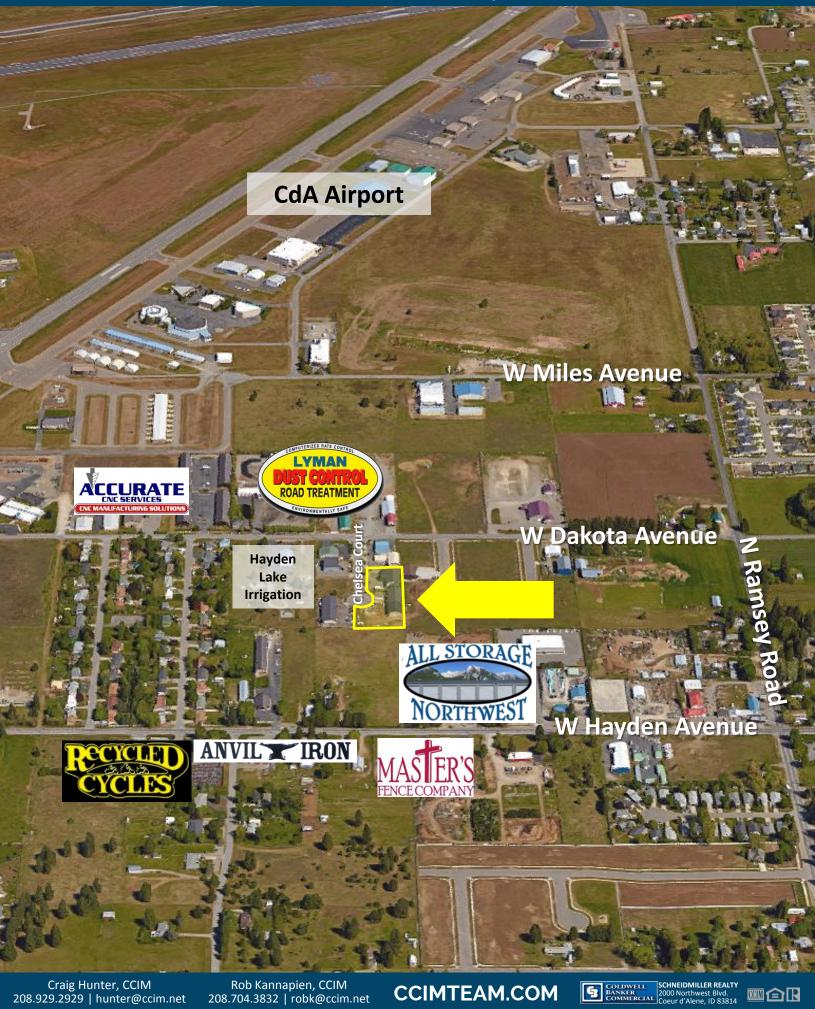

9856-9874 N Chelsea Court, Hayden, ID 83835 **\$4,890 Per Month, Modified Gross.** 

AIN: 238954, 238953

## 9856-9874 N Chelsea Court, Hayden, ID 83835

Craig Hunter, CCIM 208.929.2929 | hunter@ccim.net Data is deemed reliable, no warranties or representations expressed or implied. Broker not responsible for changes, errors, or