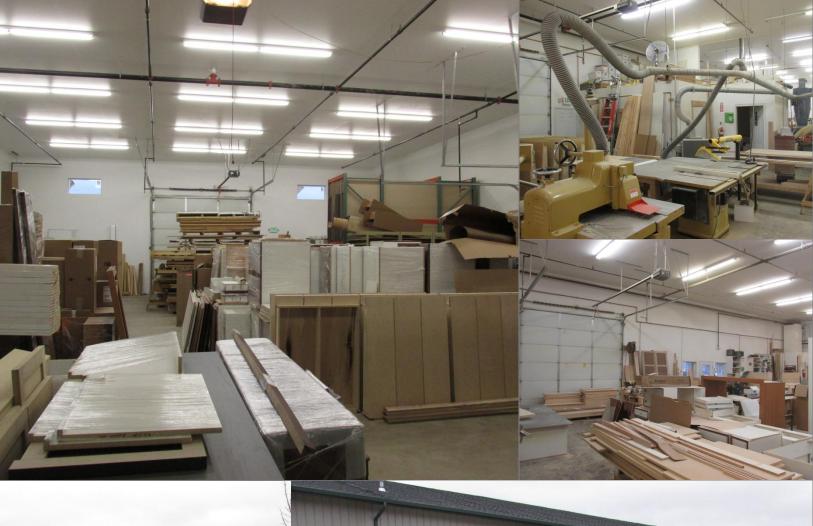

## **NEWER INDUSTRIAL MANUFACTURING**

building in Hayden with a loading dock. The building is wood stick framed and has a metal roof and siding. The project is attractive and is in immaculate condition. Zoned Light Industrial in the City of Hayden. Phase two was built in 2008. Unit 2 is approx. 8,150 sqft. There is a two stall loading dock with two 10 foot roll up doors. The building also has three additional 12 ft rollup doors, 800 amp 3-Phase electrical supply and a reinforced 5 inch concrete floor.