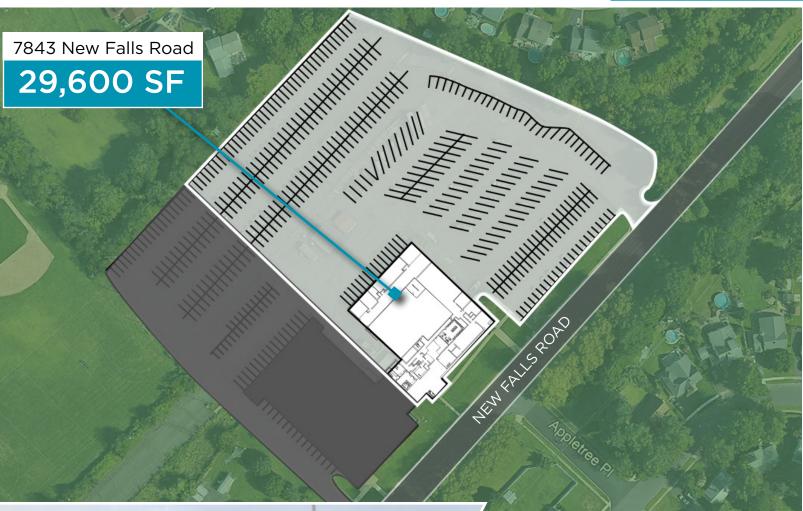

## 7843 NEW FALLS ROAD Fairless Hills, Pennsylvania 19030

29,600 SF Available Warehouse/Distribution Facility

FOR SALE

## HIGHLIGHTS

Heavy power provided to the entire property

Significant area for laydown yard and outside storage

Located along the I-95 Corridor less than 5 miles from Exit 40

EN FALSPORD

## 7843 NEW FALLS SPECIFICATIONS

| Total Building SF | 29,600 SF                           |
|-------------------|-------------------------------------|
| Acres             | Approximately 5 Acres               |
| Township          | Bristol Township                    |
| Zoning            | C-Commercial                        |
| Power             | 33,000 volts to the entire property |
| Clear Height      | 12'9"                               |
| Loading           | 4 12' x 12' Drive-in Doors          |
| Utilities         | Public water and sewer              |