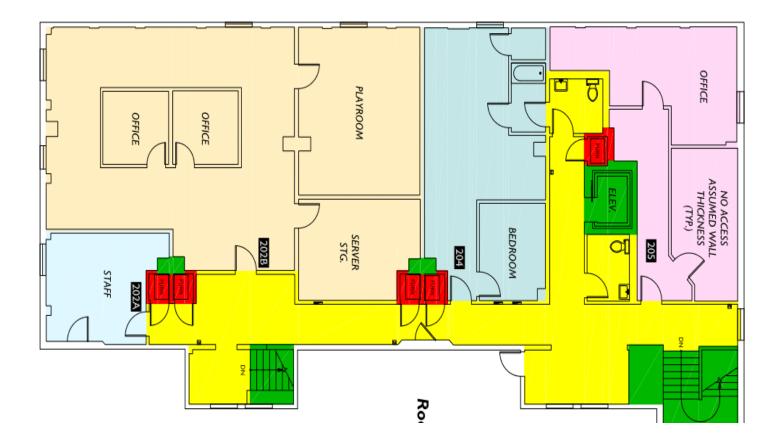

### **Office/Retail/Medical Space For Lease**

| Suite | SF                       | Rate              | Availability |
|-------|--------------------------|-------------------|--------------|
| 104   | 656 RSF                  | \$22.00/SF/YR, MG | Immediately  |
| 111   | 741 RSF                  | \$18.00/SF/YR, MG | 10-01-2018   |
| 202B  | 2,077 (Divisble 776) RSF | \$18.00/SF/YR, MG | Immediately  |