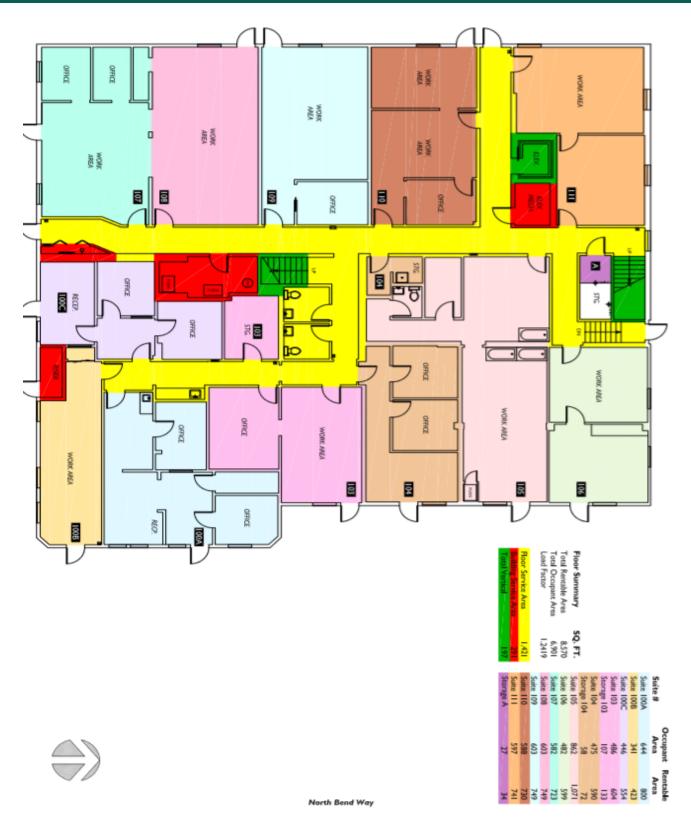

### **Office/Retail/Medical Space For Lease**

| Suite | SF                       | Rate              | Availability |
|-------|--------------------------|-------------------|--------------|
| 104   | 656 RSF                  | \$22.00/SF/YR, MG | Immediately  |
| 111   | 741 RSF                  | \$18.00/SF/YR, MG | 10-01-2018   |
| 202B  | 2,077 (Divisble 776) RSF | \$18.00/SF/YR, MG | Immediately  |