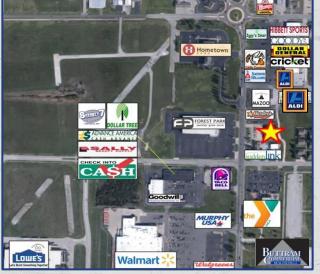

## **PROPERTY INFORMATION**

Investment property in highly-sought-after S. Carthage location, near WalMart Supercenter. Currently fully-occupied but office space being vacated by long-time tenant, allowing the opportunity for an owner occupant scenario. Very well-maintained 2 story, brick office building with elevator for easy access.