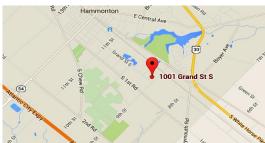

## FOR LEASE – Office / Professional 1001 S. Grand St. Hammonton, NJ 08037









## Samantha Zerafa-Roessler

sroessler@foresitecr.com Office: 609-646-1919 Cell: 609-816-1517



**Available Square Feet:** 5,000 – 76,000 +/-SF

Price: \$12.00 psf / NNN

**Parking:** On Site

**Block/Lot:** 03706/0006

Zoning: Commercial Comments:

- Various floor plan options MOVE IN CONDITION
- Built executive office space or open bullpen space
- Multi tenanted building
- Immediate access to AC expressway and White Horse Pike.
- On site parking
- Located within minutes to downtown Hammonton
- Available immediately
- Great for Office or Medical

ForeSite Commercial Realty is a full service commercial brokerage based in Atlantic County specializing in Office, Industrial, Warehouse, Retail, Multi-Family & Land sites for business or investment, representing owners & tenant/buyers thr