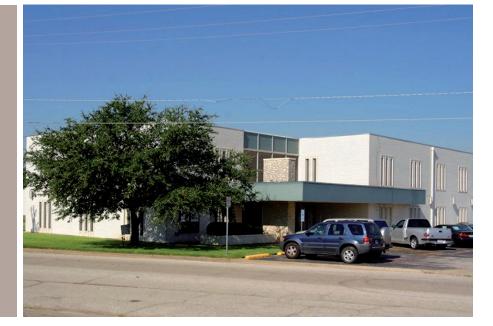

## FOR LEASE

From 187 - 3,636 sf

2200 Smith Barry Road Pantego, Texas

#### **Features**

- Office and storage options available
- 187 to 3,636 sf
- Competitive lease rates
- Easy access to W. Pioneer Parkway & S. Cooper Street
- Near University of Texas at Arlington, Dalworth Gardens and Lake Arlington
- Short term leases available