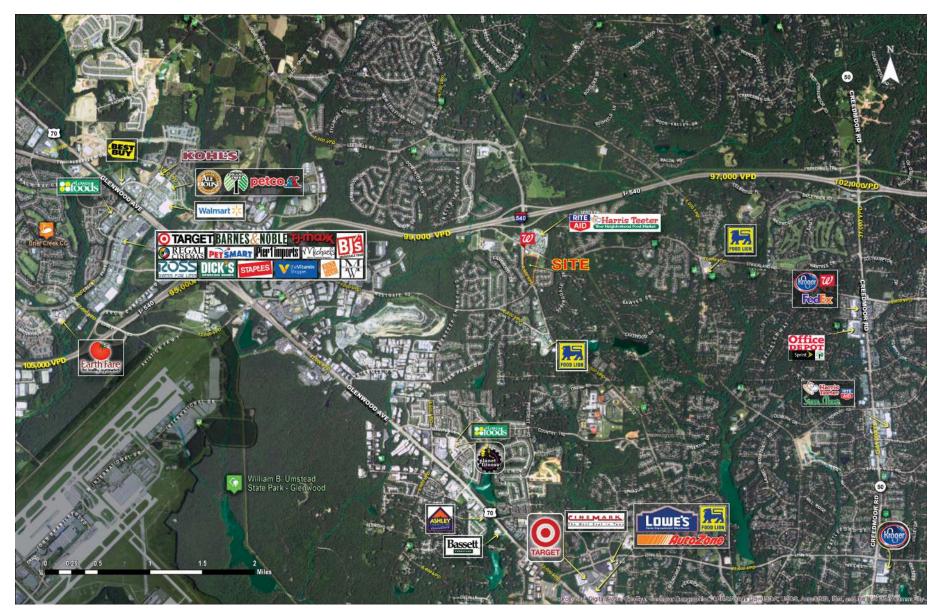

### **PROPERTY DETAILS**

- 13,000sf of specialty retail and restaurant space for lease
- 62,100sf Publix Anchored shopping center in a prime retail location
- Located adjacent to Leesville Towne Centre, a 114,000sf center anchored by Harris Teeter
- Located just inside outer loop (I-540)
- Easy ingress/egress via 5 access points and a signalized intersection
- Surrounding community comprised of high incomes and well-educated households
- On the "going home" side of Leesville Rd.
- Leesville Rd. 30,000 VPD
- Strickland Rd. 11,000 VPD