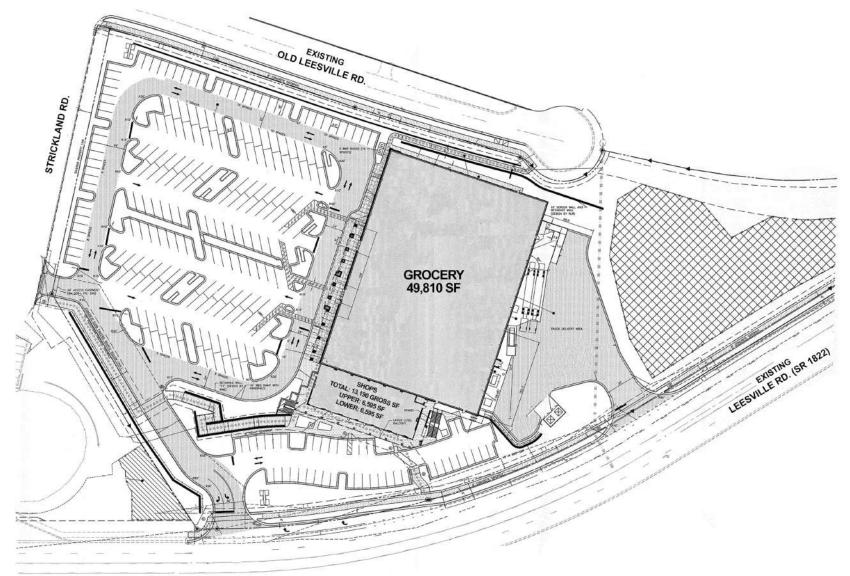

### **PROPERTY DETAILS**

- 13,000sf of specialty retail and restaurant space for lease
- 62,100sf Publix Anchored shopping center in a prime retail location
- Located adjacent to Leesville Towne Centre, a 114,000sf center anchored by Harris Teeter
- Located just inside outer loop (I-540)
- Easy ingress/egress via 5 access points and a signalized intersection
- Surrounding community comprised of high incomes and well-educated households
- On the "going home" side of Leesville Rd.
- Leesville Rd. 30,000 VPD
- Strickland Rd. 11,000 VPD