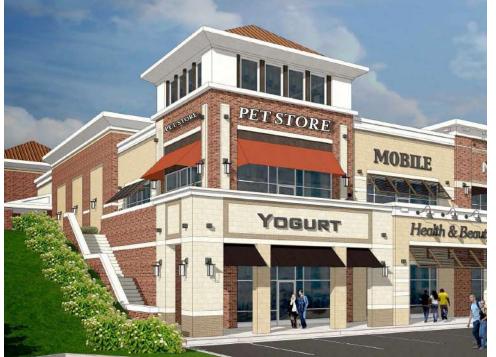

### **PROPERTY DETAILS**

- 13,000sf of specialty retail and restaurant space for lease
- 62,100sf Publix Anchored shopping center in a prime retail location
- Located adjacent to Leesville Towne Centre, a 114,000sf center anchored by Harris Teeter
- Located just inside outer loop (I-540)
- Easy ingress/egress via 5 access points and a signalized intersection
- Surrounding community comprised of high incomes and well-educated households
- On the "going home" side of Leesville Rd.
- Leesville Rd. 30,000 VPD
- Strickland Rd. 11,000 VPD