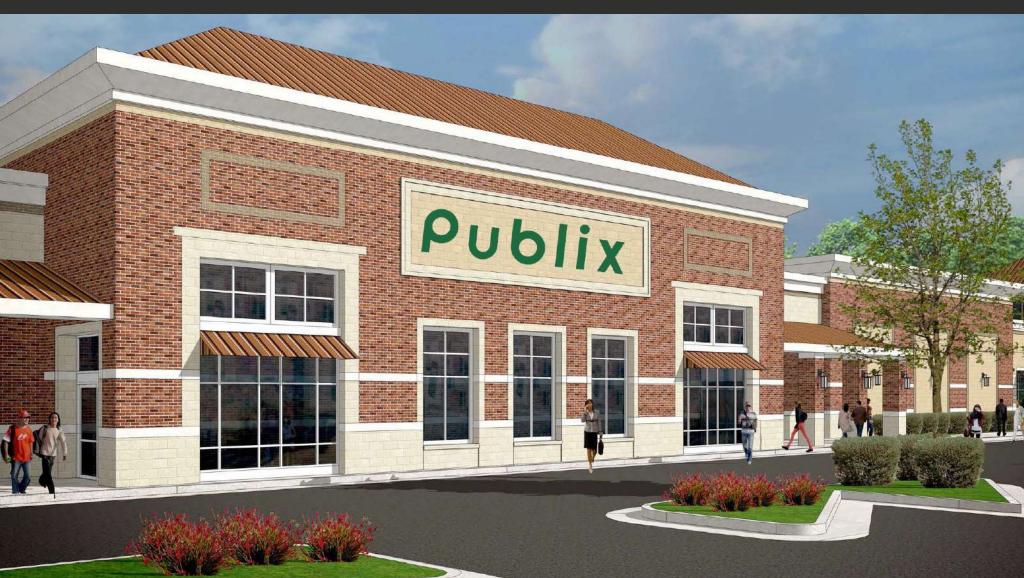

### **PROPERTY DETAILS**

- 13,000sf of specialty retail and restaurant space for lease
- 62,100sf Publix Anchored shopping center in a prime retail location
- Located adjacent to Leesville Towne Centre, a 114,000sf center anchored by Harris Teeter
- Located just inside outer loop (I-540)
- Easy ingress/egress via 5 access points and a signalized intersection
- Surrounding community comprised of high incomes and well-educated households
- On the "going home" side of Leesville Rd.
- Leesville Rd. 30,000 VPD
- Strickland Rd. 11,000 VPD

Leesville Rd. at Strickland Rd. | Raleigh, NC 27613