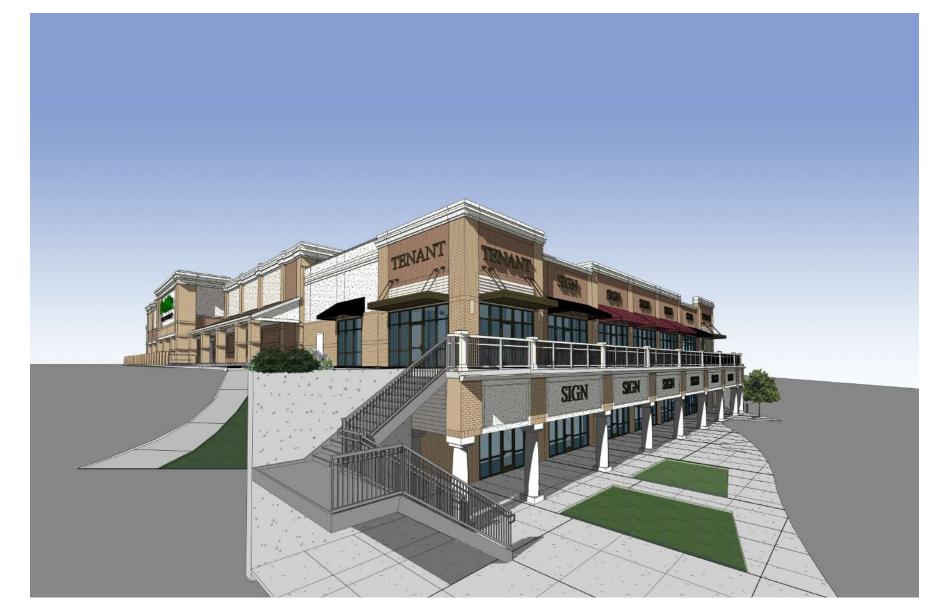

### **PROPERTY DETAILS**

- 13,000sf of specialty retail and restaurant space for lease
- 62,100sf Publix Anchored shopping center in a prime retail location
- Located adjacent to Leesville Towne Centre, a 114,000sf center anchored by Harris Teeter
- Located just inside outer loop (I-540)
- Easy ingress/egress via 5 access points and a signalized intersection
- Surrounding community comprised of high incomes and well-educated households
- On the "going home" side of Leesville Rd.
- Leesville Rd. 30,000 VPD
- Strickland Rd. 11,000 VPD