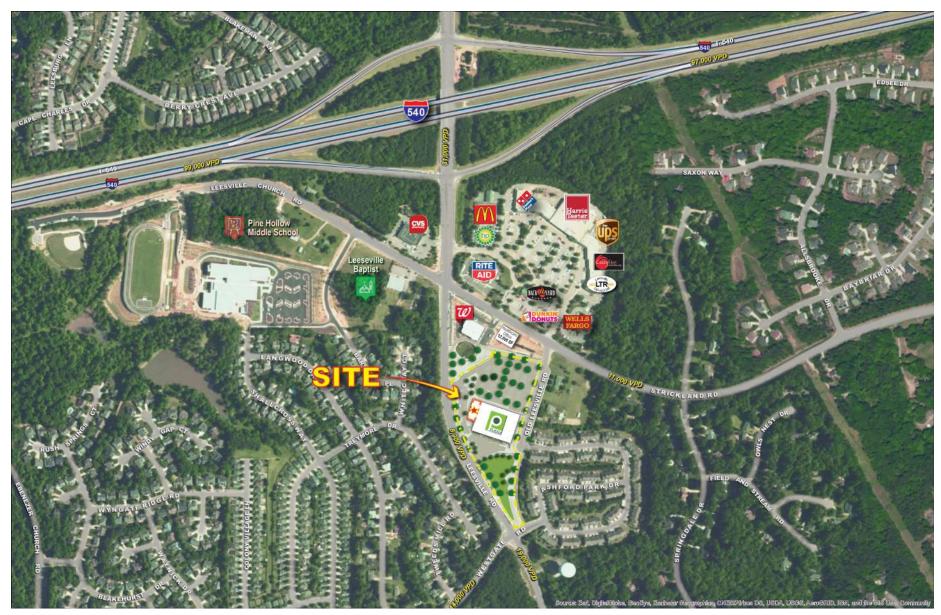

### **PROPERTY DETAILS**

- 13,000sf of specialty retail and restaurant space for lease
- 62,100sf Publix Anchored shopping center in a prime retail location
- Located adjacent to Leesville Towne Centre, a 114,000sf center anchored by Harris Teeter
- Located just inside outer loop (I-540)
- Easy ingress/egress via 5 access points and a signalized intersection
- Surrounding community comprised of high incomes and well-educated households
- On the "going home" side of Leesville Rd.
- Leesville Rd. 30,000 VPD
- Strickland Rd. 11,000 VPD