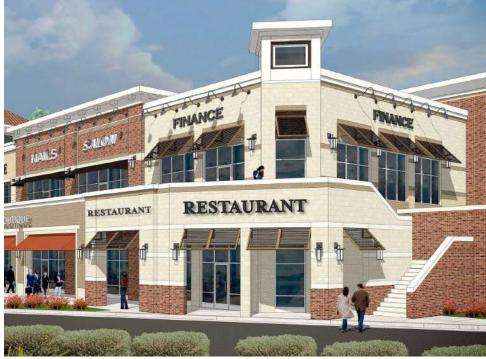

### **PROPERTY DETAILS**

- 13,000sf of specialty retail and restaurant space for lease
- 62,100sf Publix Anchored shopping center in a prime retail location
- Located adjacent to Leesville Towne Centre, a 114,000sf center anchored by Harris Teeter
- Located just inside outer loop (I-540)
- Easy ingress/egress via 5 access points and a signalized intersection
- Surrounding community comprised of high incomes and well-educated households
- On the "going home" side of Leesville Rd.
- Leesville Rd. 30,000 VPD
- Strickland Rd. 11,000 VPD