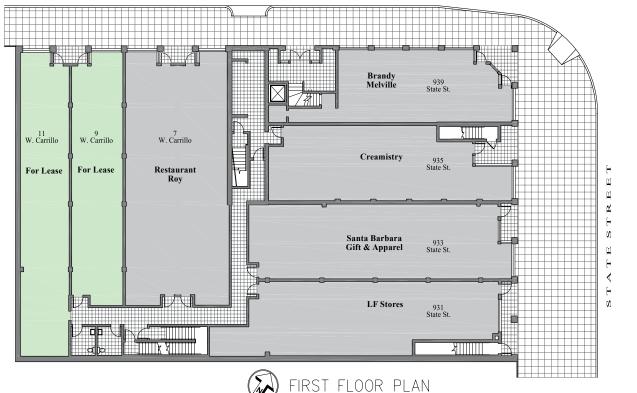

#### **PROPERTY DETAILS**

9 W CARRILLO

SQ. FOOTAGE: 1,185 sf

11 W CARRILLO

SQ. FOOTAGE: 1,402 sf

**RENTAL RATE**: \$2.25 sf NNN (\$1.35)

TERM: 3-5 years

PARKING: City parking lots

ZONING: C-2

**RESTROOMS**: Two (ADA-accessible)

FRONTAGE: 24 Feet

HVAC: Throughout

TO SHOW: Call Listing Agent

**AVAILABLE**: February 1, 2018