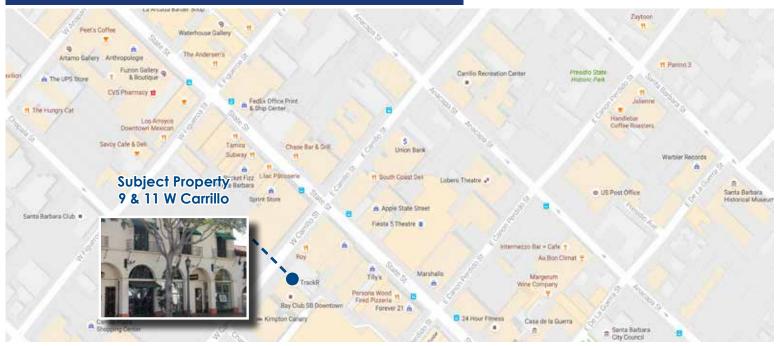

#### **PROPERTY ADDRESS**

9 & 11 W. Carrillo Street Santa Barbara, CA 93101

#### **HIGHLIGHTS**

Downtown retail location at State Street & Carrillo Street.

Exceptional walk by traffic & visibility. Neighboring tenants include Apple, Brandy Melville, Canary Hotel, Michael Stars, and LF.