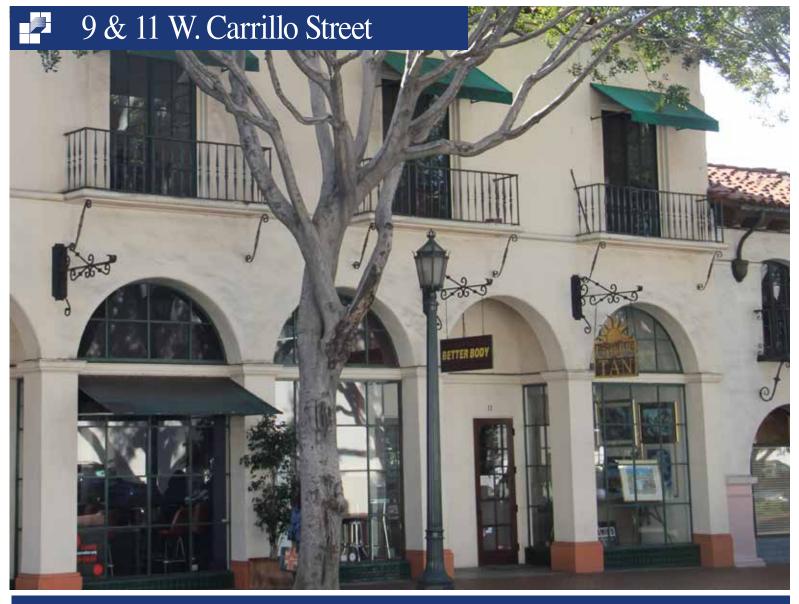

# 9 & 11 W. Carrillo Street

### **DESCRIPTION**

Located along the Carrillo Street corridor, these two suites offer exceptional foot and vehicle visibility for any retail, office or fitness user.

#### **HIGHLIGHTS**

Downtown retail location at State Street & Carrillo Street.

Exceptional walk by traffic & visibility. Neighboring tenants include Apple, Brandy Melville, Canary Hotel, Michael Stars, and LF.