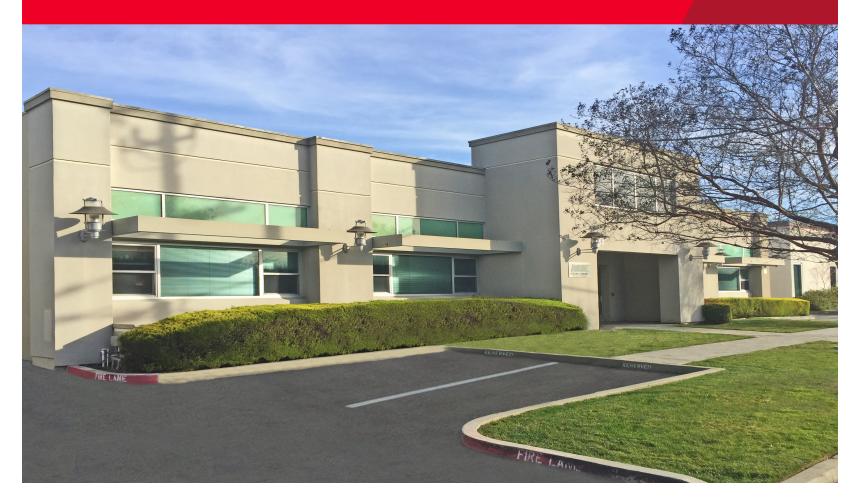

### FOR LEASE

## 150 Commercial Street Sunnyvale, CA

### ±3,000 - ±8,000 SF FOR LEASE

#### **PROPERTY HIGHLIGHTS**

- Prime Sunnyvale Location
- Immediate Access to Central Expressway
- Excellent Access to Numerous Food Services
- 3.12/1000 Parking (25 Spaces)
- Landlord On-Site
- Reception Area, Kitchen & Server Room
- Rent: \$3.25 NNN (Expenses Est. at \$0.80 PSF/Mo)