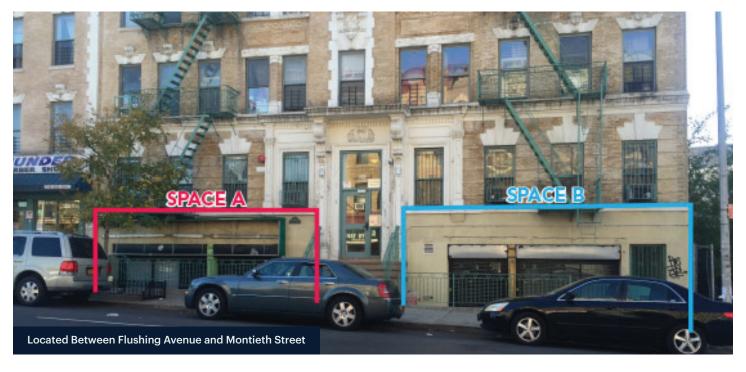

### Size

Space A: 886 SF - Ground Floor Space B: 637 SF - Ground Floor

### **Ceiling Heights**

8' - Ground Floor

#### **Frontage**

35' on Bushwick Avenue

### Comments

Excellent location, just south of the intersection of Bushwick and Flushing Avenues

Spaces can be combined

Suitable for traditional retail, restaurants, and bars, as well as medical, dental, or office use