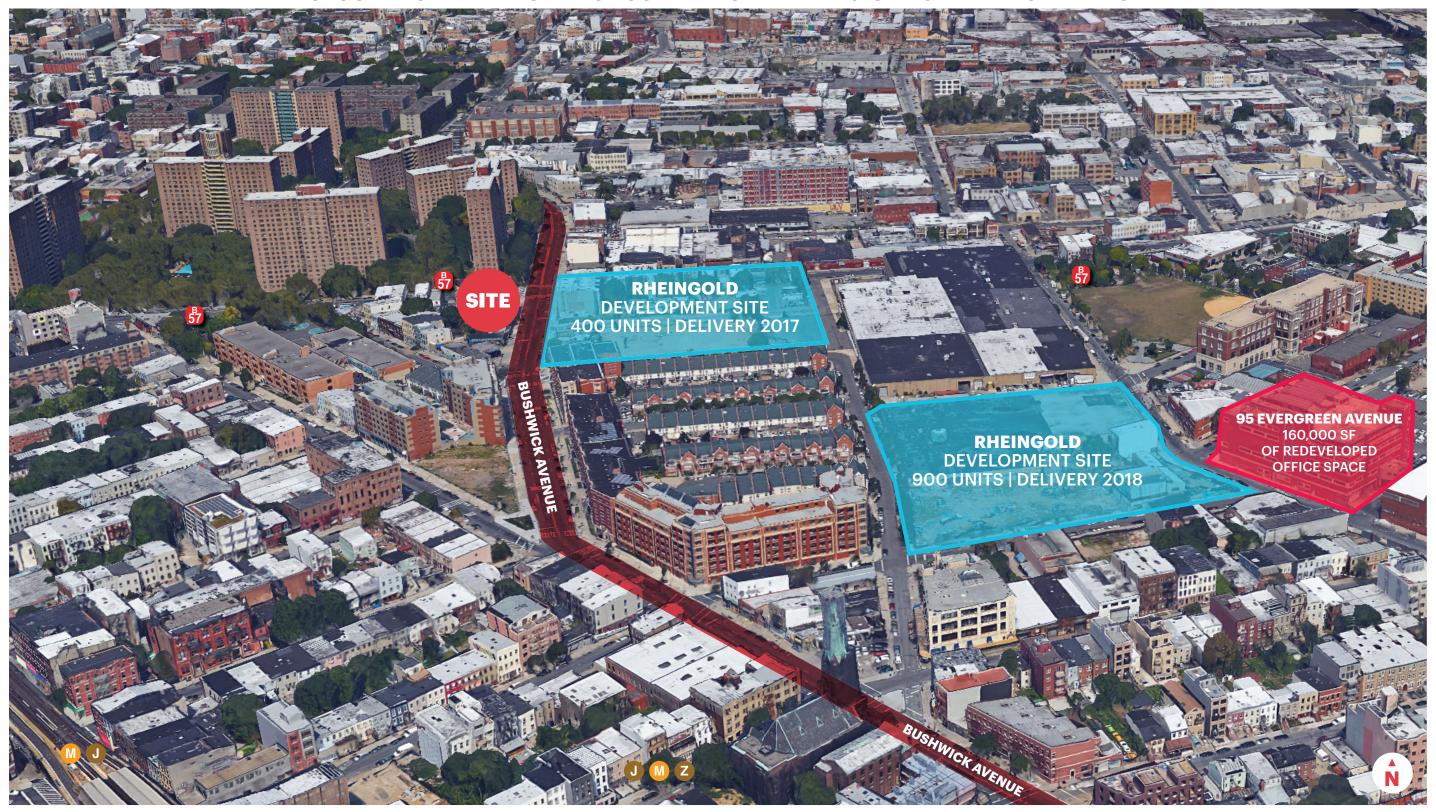

Accessible to Flushing Ave (M and J trains) and Myrtle Ave subway stations (J, M, and Z trains) and the B57 Bus

Across from Rheingold Brewery site, featuring over 1,000 new or in progress residential units

Located near 95 Evergreen, a newly redeveloped 160,000 SF office complex

### **CLOSE PROXIMITY TO LARGE SCALE RESIDENTIAL & OFFICE DEVELOPMENTS**