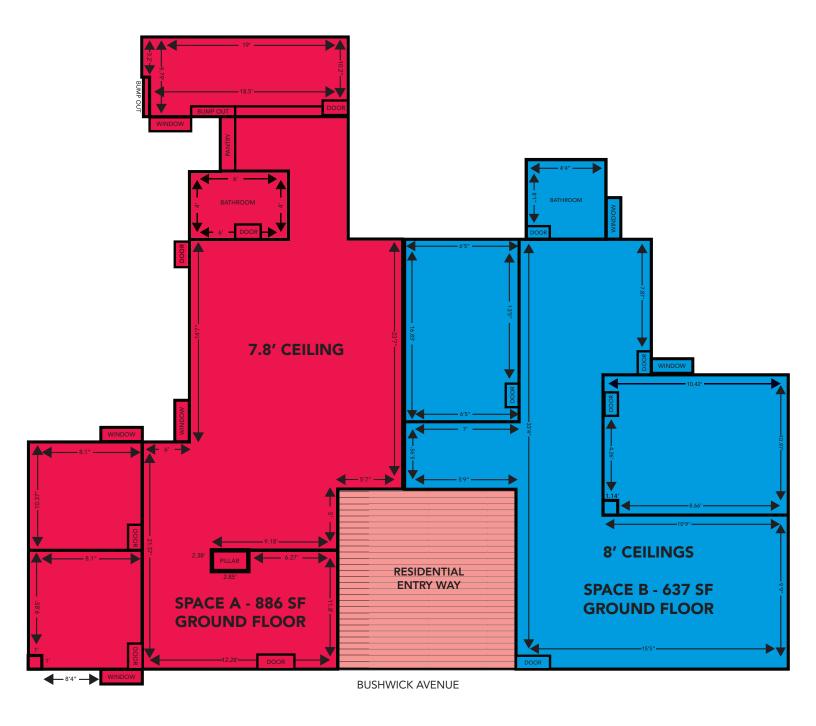

### Size

Space A: 886 SF - Ground Floor Space B: 637 SF - Ground Floor

### **Ceiling Heights**

8' - Ground Floor

### **FLOOR PLANS**

### **GROUND FLOOR**