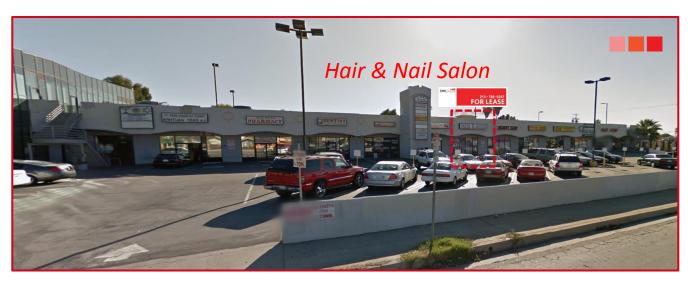

### RETAIL SPACE FOR LEASE

7400 VAN NUYS BLVD., VAN NUYS, CA 91405

#### **Property Information**

Location: 7400 Van Nuys Blvd., #107

Van Nuys, CA 91405

Size: Approx. 1,274 sq.ft.

Rent: \$1.75 / sq.ft. / month, NNN

Available: Immediately

### **Property Highlights**

- Abundant parking spaces
- Neighboring tenants include medical offices, pharmacy, dental office and etc.
- Tremendous traffic counts
- Strong population growth