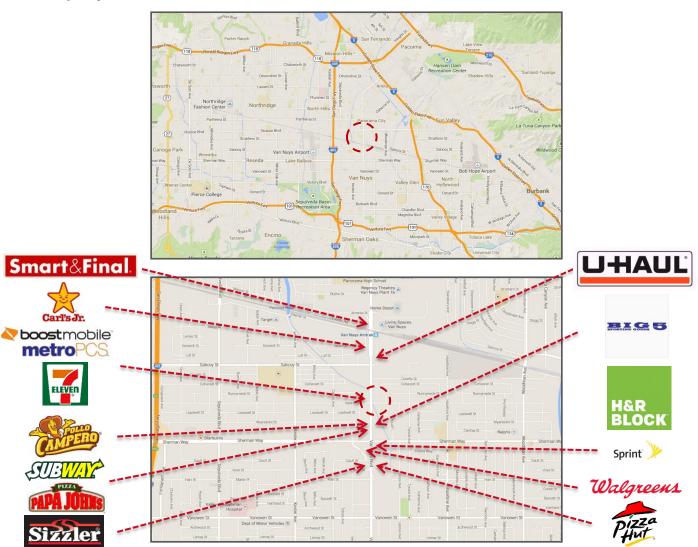

ympic Blvd. Suite 204 Los Angeles, CA 90006 www.cnccre.com

Howard Chang 213.788.3357 hchang@cnccre.com CA BRE Lic # 01700619



# RETAIL SPACE FOR LEASE

7400 VAN NUYS BLVD., VAN NUYS, CA 91405





#### For More Information, Contact:

CNC properties 2560 W. Olympic Blvd. Suite 204 Los Angeles, CA 90006 www.cnccre.com

Howard Chang 213.788.3357 hchang@cnccre.com CA BRE Lic # 01700619



#### **RETAIL SPACE**

## **FOR LEASE**

7400 VAN NUYS BLVD., VAN NUYS, CA 91405

#### **Demographic Summary Report**



#### For More Information, Contact:

CNC properties 2560 W. Olympic Blvd. Suite 204 Los Angeles, CA 90006 www.cnccre.com

Howard Chang 213.788.3357 hchang@cnccre.com CA BRE Lic # 01700619



### RETAIL SPACE FOR LEASE

7400 VAN NUYS BLVD., VAN NUYS, CA 91405

#### **Property Location**



#### For More Information, Contact:

CNC properties 2560 W. Olympic Blvd. Suite 204 Los Angeles, CA 90006 www.cnccre.com

Howard Chang 213.788.3357 hchang@cnccre.com CA BRE Lic # 01700619