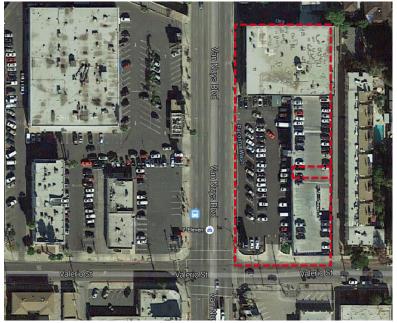

### RETAIL SPACE FOR LEASE

7400 VAN NUYS BLVD., VAN NUYS, CA 91405

#### **Property Location**