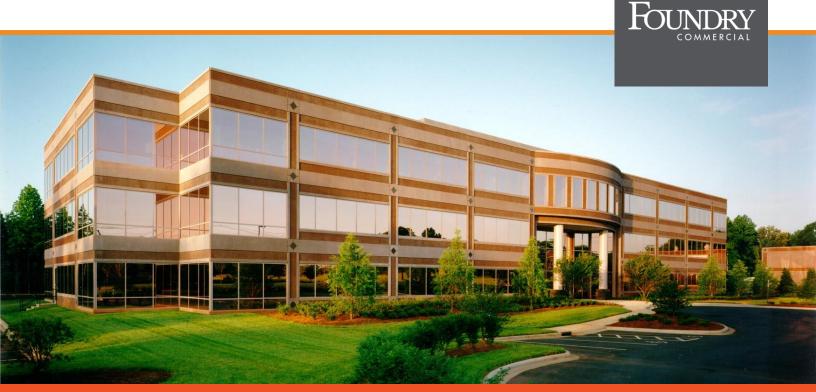

# ELEVEN WATER RIDGE 2801 YORKMONT ROAD, CHARLOTTE, NC 28217

**OFFICE FOR LEASE: 2,805 – 18,181 SF** 

### **BUILDING FEATURES**

| TOTAL SQUARE FEET | ± 70,793             |  |
|-------------------|----------------------|--|
| PARKING RATIO     | 3.2 / 1,000          |  |
| AVAILABLE         | 2,724 – 18,100 RSF   |  |
| LEASE RATE        | \$25.00 Full Service |  |