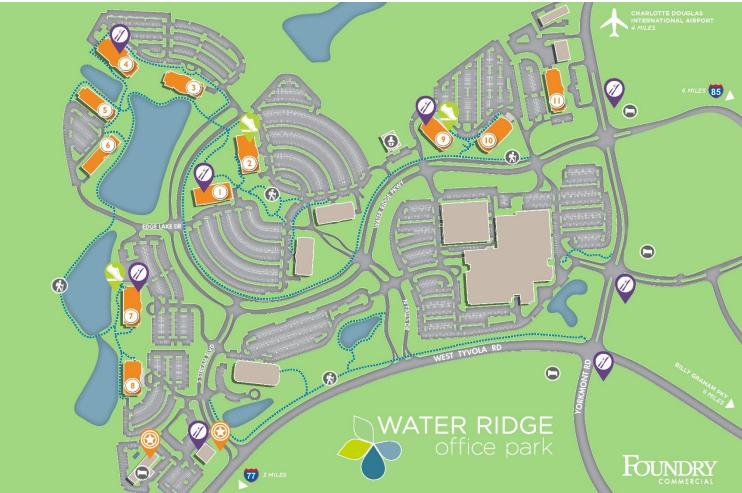

# WATER RIDGE

## **PROPERTY FEATURES**

- Adjacent to Charlotte Douglas International Airport
- Brand new, state-of-the-art fitness centers
- Miles of natural walking trails throughout the park
- Six restaurants / dining options within the park