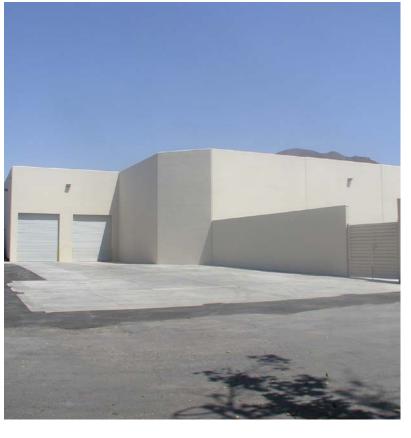

### HIGH-IMAGE MULTI-PURPOSE FACILITY

#### **FEATURES:**

- Approximately 6,732 SF office 4,418 on mezzanine 2,314 on ground floor
- 3,000 Amp, 277-480 Volt, 3 Phase Power
- > 22' Minimum Clear Height
- > Truck High and Ground-level Loading
- > 6,200 SF Outside Storage Yard
- > 237 Car Parking Spaces