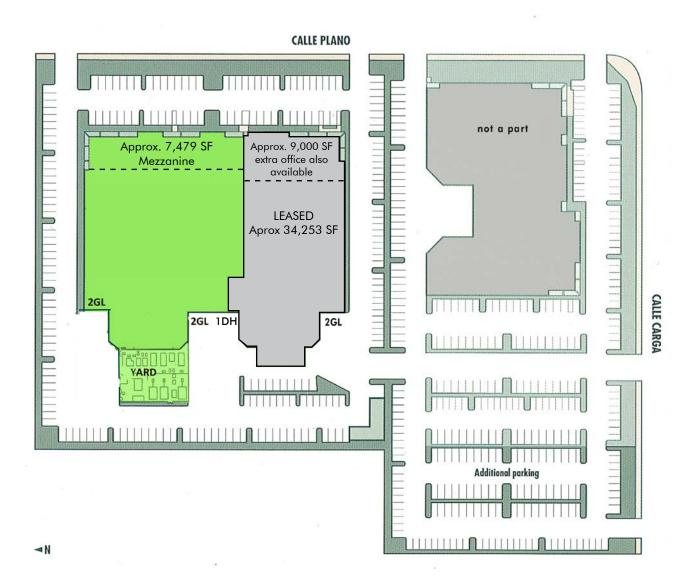

#### **FEATURES:**

- Approximately 6,732 SF office 4,418 on mezzanine 2,314 on ground floor
- 3,000 Amp, 277-480 Volt, 3 Phase Power
- > 22' Minimum Clear Height
- > Truck High and Ground-level Loading
- > 6,200 SF Outside Storage Yard
- > 237 Car Parking Spaces

#### **SPECIFICATIONS:**

**AVAILABLE SF FOR LEASE:**58,536 SF - Divisible

**LEASE RATE:** \$43,902.00/month, NNN (\$0.75 per SF)

Entire 102,298 SF building also available for sale, with a tenant occupying 34,253 SF.