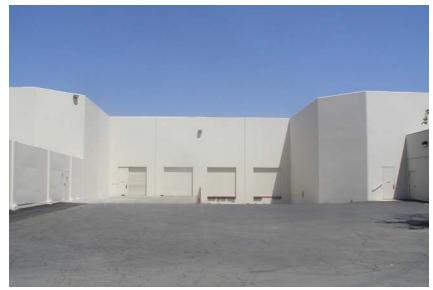

### HIGH-IMAGE MULTI-PURPOSE FACILITY

#### **FEATURES:**

- Approximately 6,732 SF office 4,418 on mezzanine 2,314 on ground floor
- 3,000 Amp, 277-480 Volt, 3 Phase Power
- > 22' Minimum Clear Height
- > Truck High and Ground-level Loading
- > 6,200 SF Outside Storage Yard
- > 237 Car Parking Spaces