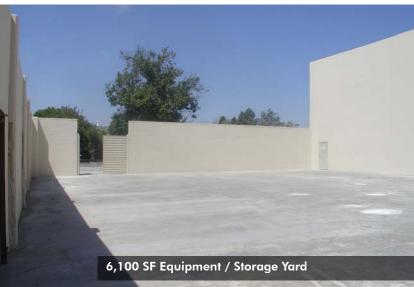

#### **FEATURES:**

- Approximately 6,732 SF office 4,418 on mezzanine 2,314 on ground floor
- 3,000 Amp, 277-480 Volt, 3 Phase Power
- > 22' Minimum Clear Height
- > Truck High and Ground-level Loading
- > 6,200 SF Outside Storage Yard
- > 237 Car Parking Spaces