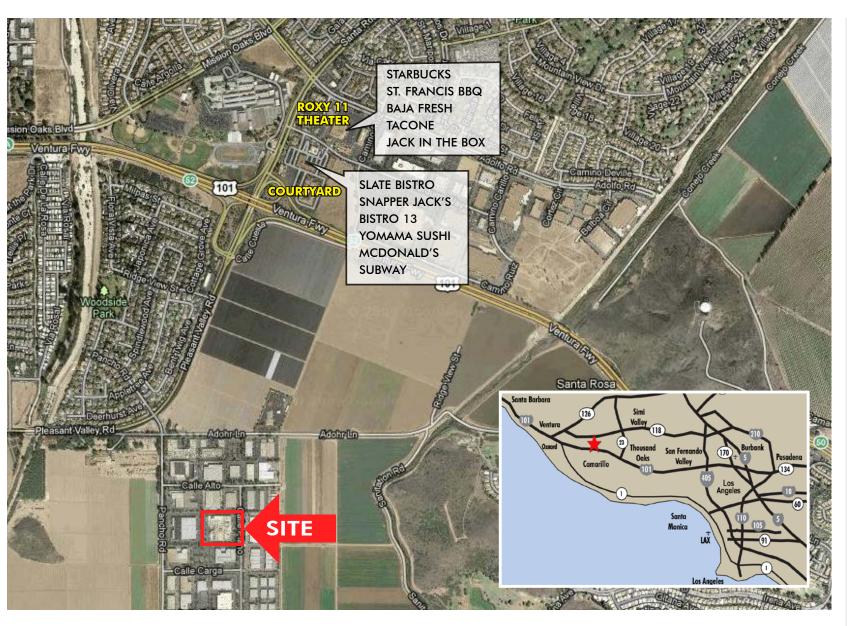

#### **HIGHLIGHTS:**

- > Flex R&D, Manufacturing, Warehouse
- > Corporate headquarters image
- > Extensive Window Line
- Numerous Nearby Amenities...Hotel, Restaurants, etc.
- > Easy Ventura (101) Freeway Access