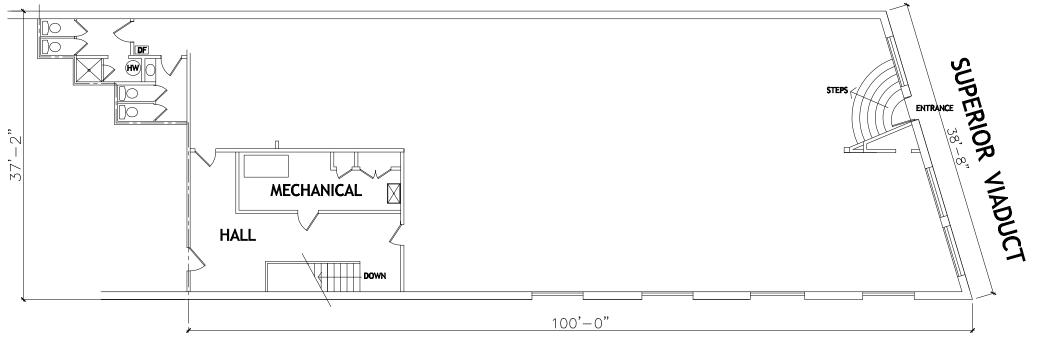

### **PROPERTY HIGHLIGHTS**

• 3,758 square feet available for lease. Space can be divided or expanded with neighboring space. Can also create a rooftop patio with Lake Erie views!

FOR LEASE

- Walkable to West bank and Ohio City
- Over 250 apartments and condos directly next to or across the street
- Nearby tenants include Luca Italian, Cleveland Aquarium, The Music Settlement
- Private parking lot attached with 15 spaces