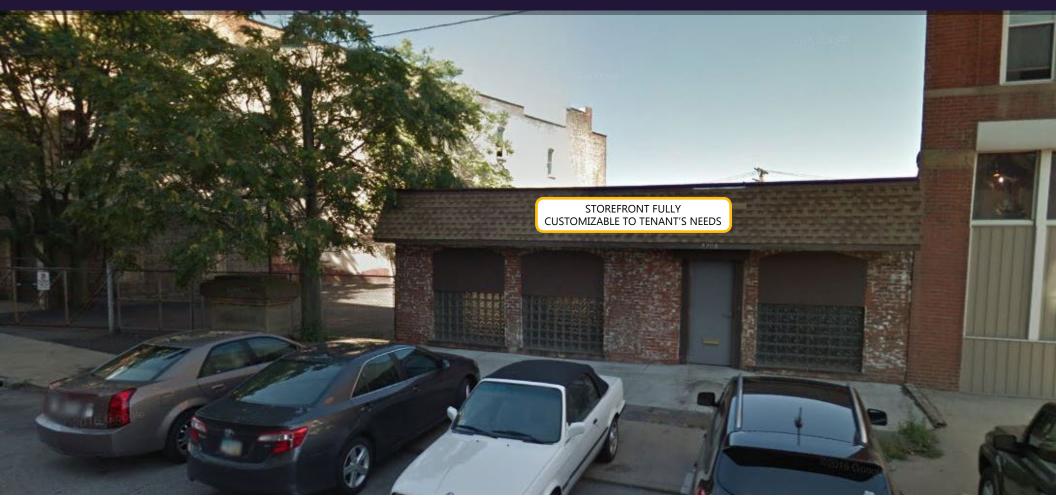

### **PROPERTY HIGHLIGHTS**

• 3,758 square feet available for lease. Space can be divided or expanded with neighboring space. Can also create a rooftop patio with Lake Erie views!

FOR LEASE

- Walkable to West bank and Ohio City
- Over 250 apartments and condos directly next to or across the street
- Nearby tenants include Luca Italian, Cleveland Aquarium, The Music Settlement
- Private parking lot attached with 15 spaces