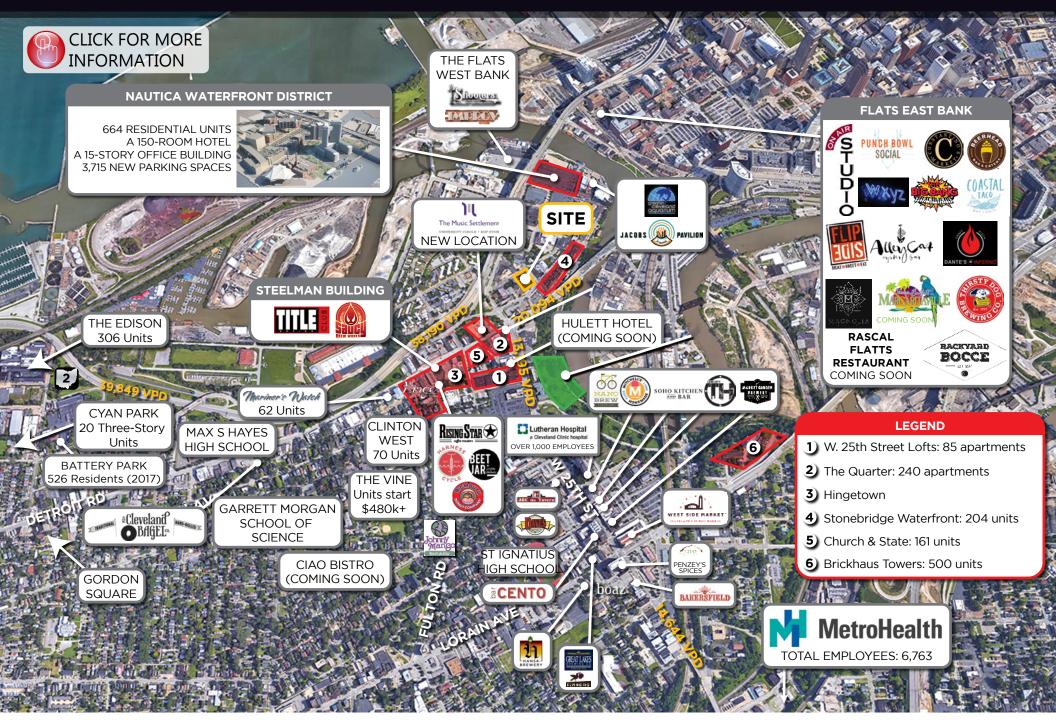

### **PROPERTY HIGHLIGHTS**

• 3,758 square feet available for lease. Space can be divided or expanded with neighboring space. Can also create a rooftop patio with Lake Erie views!

FOR LEASE

- Walkable to West bank and Ohio City
- Over 250 apartments and condos directly next to or across the street
- Nearby tenants include Luca Italian, Cleveland Aquarium, The Music Settlement
- Private parking lot attached with 15 spaces

# QUICK LINKS (click to view)