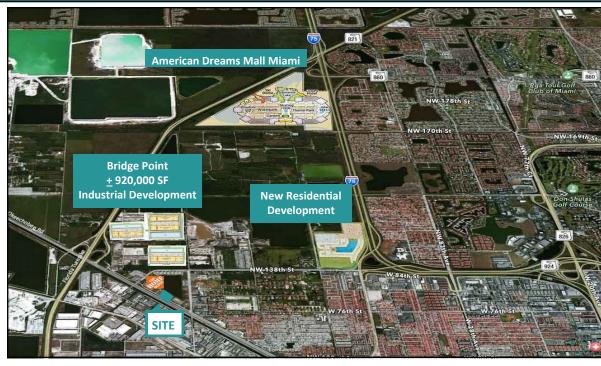

## **FOR SALE**

## 3.67 +/- Acre Commerical Site





### 13391 West Okeechobee Road, Hialeah Gardens

- 482 +/- Linear Feet Frontage on Okeechobee Road
- **Cross Access Easement with Home Depot**
- **Zoned BU-3, Commercial Business District, Hialeah Gardens**
- Water/Sewer available Subject to verification
- **Out of Wellfield Area**
- **Located within Shoma Commerce Park**
- Immediate access to US-27 Florida Turnpike, State Road 826, and I-75

#### **CONTACT:**



Jorge A, Davila, P.A. Phone: (305) 717-1880 (305-776-2166 Cell: www.thekatsikosgroup.com

The Katsikos Group, Inc. Licensed Real Estate Broker 8669 NW 36 Street, #315 Miami, Florida 33166

### PURCHASE PRICE: \$4,500,000.00 (\$28.15 PSF)



# Survey



Any information herewith is obtained from sources we consider reliable. However, we are not responsible for misstatement of fact