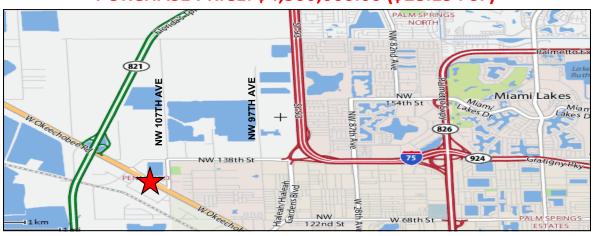

### 13391 West Okeechobee Road, Hialeah Gardens

- 482 +/- Linear Feet Frontage on Okeechobee Road
- **Cross Access Easement with Home Depot**
- **Zoned BU-3, Commercial Business District, Hialeah Gardens**
- Water/Sewer available Subject to verification
- **Out of Wellfield Area**
- **Located within Shoma Commerce Park**
- Immediate access to US-27 Florida Turnpike, State Road 826, and I-75