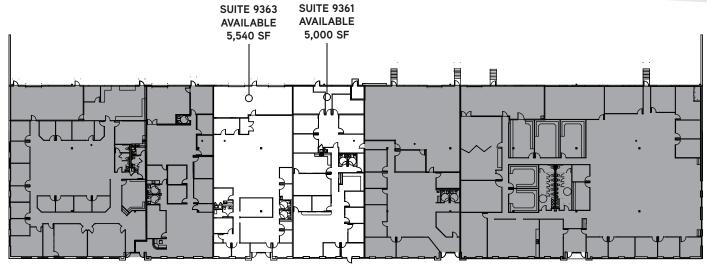

#### **SUITE 9361**

• 5.000 SF office

#### **SUITE 9363**

- 5.540 SF available
  - 1,000 SF warehouse
  - 4,540 SF office
- 1 Drive-in

#### SUITE 9361 & 9363

- 10,540 SF available
  - 1,000 SF warehouse
  - 9,540 SF office
- 1 Drive-in

#### Site Plan:

World Park @ Union Centre
Building 4

AVAILABLE \_\_\_\_\_\_\_

LEASED \_\_\_\_\_\_

This document has been prepared by Colliers International for advertising and general information only. Colliers International makes no guarantees, representations or warranties of any kind, expressed or implied, regarding the information including, but not limited to, warranties of content, accuracy and reliability. Any interested party should undertake their own inquiries as to the accuracy of the information. Colliers International excludes unequivocally all inferred or implied terms, conditions and warranties arising out of this document and excludes all liability for loss and damages arising there from. This publication is the copyrighted property of Colliers International and/or its licensor(s). ©2018. All rights reserved.