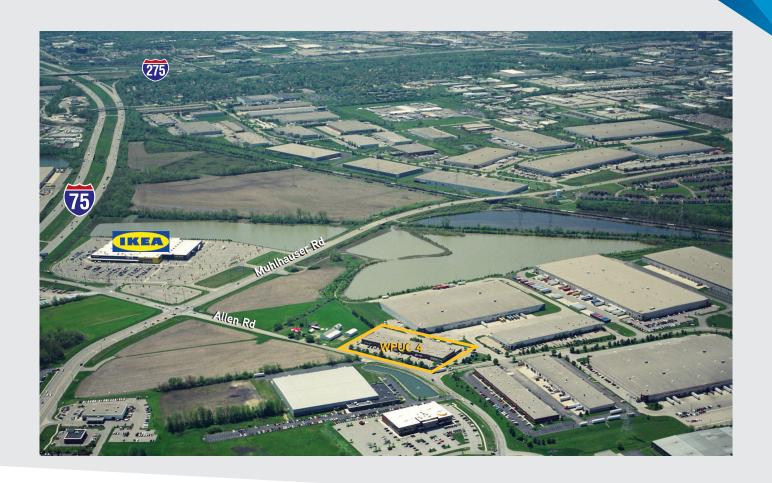

## WORLD PARK @ UNION CENTRE 4

9361 & 9363 Allen Road | West Chester, Ohio 45069

### FOR LEASE | WORLD PARK @ UNION CENTRE 4 | 9361 & 9363 Allen Road | West Chester, OH