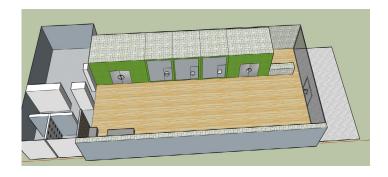

# BEVERLY GROVE RETAIL/CREATIVE OFFICE SPACE FOR LEASE



8126 BEVERLY BLVD LOS ANGELES, CA 90048



## **AVAILABLE**

±900 TO ±4,400 SF\*

# **SPACES**

1ST FLOOR: ±3,500 SF 2ND FLOOR: ±900 SF

\*SPACES CAN BE COMBINED

## **TIMING**

IMMEDIATELY

## **1ST FLOOR**

RETAIL/OFFICE \$3.50 NNN

# 2ND FLOOR

OFFICE \$5.00 MODIFIED GROSS

## **PARKING**

ONSITE LOT WITH 14 DEDICATED SPACES





# FLOOR PLAN(S)

(1ST FLOOR EXISTING)











# FLOOR PLAN/3D

(1ST FLOOR PROPOSED)







# FLOOR PLAN/3D

(2ND FLOOR)



# AERIAL













PROPERTY PHOTOS



#### **DAVID ASCHKENASY**

SENIOR MANAGING DIRECTOR
P 310.272.7381
E DAVIDA@CAG-RE.COM
LIC. 01714442

#### **DAVID ICKOVICS**

PRINCIPAL
P 310.272.7380
E DJI@CAG-RE.COM
LIC. 01315424

#### **JEREMY WINTNER**

DIRECTOR
P 310.272.7390
E JEREMY@CAG-RE.COM
LIC. 02062054

#### **COMMERCIAL ASSET GROUP**

1801 CENTURY PARK EAST, STE 1550 LOS ANGELES, CA 90067 P 310.275.8222 F 818.385.1470 WWW.CAG-RE.COM LIC. 01876070