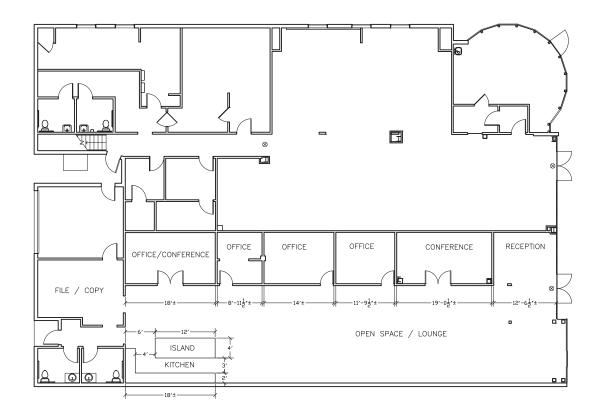

# BEVERLY GROVE RETAIL/CREATIVE OFFICE SPACE FOR LEASE



8126 BEVERLY BLVD LOS ANGELES, CA 90048



## **AVAILABLE**

±900 TO ±4,400 SF\*

# **SPACES**

1ST FLOOR: ±3,500 SF 2ND FLOOR: ±900 SF

\*SPACES CAN BE COMBINED

## **TIMING**

IMMEDIATELY

## **1ST FLOOR**

RETAIL/OFFICE \$3.50 NNN

# 2ND FLOOR

OFFICE \$5.00 MODIFIED GROSS

## **PARKING**

ONSITE LOT WITH 14 DEDICATED SPACES





# FLOOR PLAN(S)

(1ST FLOOR EXISTING)











# FLOOR PLAN/3D

(1ST FLOOR PROPOSED)







# FLOOR PLAN/3D

(2ND FLOOR)



# AERIAL













PROPERTY PHOTOS



#### **DAVID ASCHKENASY**

SENIOR MANAGING DIRECTOR
P 310.272.7381
E DAVIDA@CAG-RE.COM
LIC. 01714442

#### **DAVID ICKOVICS**

PRINCIPAL
P 310.272.7380
E DJI@CAG-RE.COM
LIC. 01315424

#### **JEREMY WINTNER**

DIRECTOR
P 310.272.7390
E JEREMY@CAG-RE.COM
LIC. 02062054

#### **COMMERCIAL ASSET GROUP**

1801 CENTURY PARK EAST, STE 1550 LOS ANGELES, CA 90067 P 310.275.8222 F 818.385.1470 WWW.CAG-RE.COM LIC. 01876070