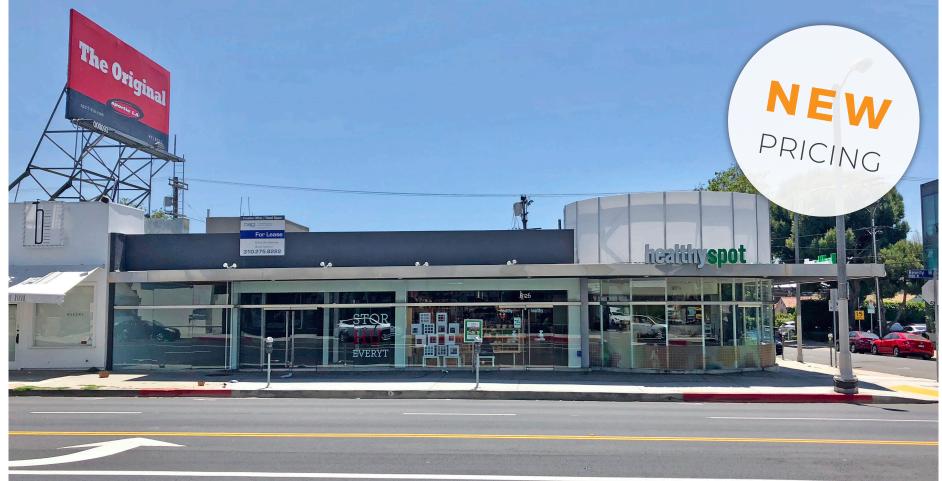

# BEVERLY GROVE RETAIL/CREATIVE OFFICE SPACE FOR LEASE

8126 BEVERLY BLVD LOS ANGELES, CA 90048

## **AVAILABLE**

±900 TO ±4,400 SF\*

# **SPACES**

1ST FLOOR: ±3,500 SF 2ND FLOOR: ±900 SF

\*SPACES CAN BE COMBINED

## **1ST FLOOR**

RETAIL/OFFICE \$3.50 NNN

## **PARKING**

ONSITE LOT WITH 14 DEDICATED SPACES