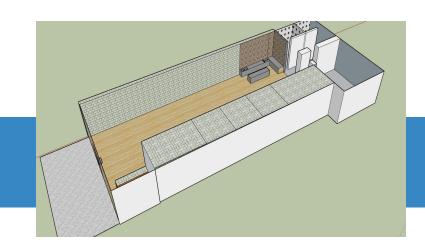

# BEVERLY GROVE RETAIL/CREATIVE OFFICE SPACE FOR LEASE



8126 BEVERLY BLVD LOS ANGELES, CA 90048



## **AVAILABLE**

±900 TO ±4,400 SF\*

# **SPACES**

1ST FLOOR: ±3,500 SF 2ND FLOOR: ±900 SF

\*SPACES CAN BE COMBINED

## **TIMING**

IMMEDIATELY

## **1ST FLOOR**

RETAIL/OFFICE \$3.50 NNN

# 2ND FLOOR

OFFICE \$5.00 MODIFIED GROSS

## **PARKING**

ONSITE LOT WITH 14 DEDICATED SPACES





# FLOOR PLAN(S)

(1ST FLOOR EXISTING)











# FLOOR PLAN/3D

(1ST FLOOR PROPOSED)







# FLOOR PLAN/3D

(2ND FLOOR)



# AERIAL













PROPERTY PHOTOS



#### **DAVID ASCHKENASY**

SENIOR MANAGING DIRECTOR
P 310.272.7381
E DAVIDA@CAG-RE.COM
LIC. 01714442

#### **DAVID ICKOVICS**

PRINCIPAL
P 310.272.7380
E DJI@CAG-RE.COM
LIC. 01315424

#### **JEREMY WINTNER**

DIRECTOR
P 310.272.7390
E JEREMY@CAG-RE.COM
LIC. 02062054

#### **COMMERCIAL ASSET GROUP**

1801 CENTURY PARK EAST, STE 1550 LOS ANGELES, CA 90067 P 310.275.8222 F 818.385.1470 WWW.CAG-RE.COM LIC. 01876070