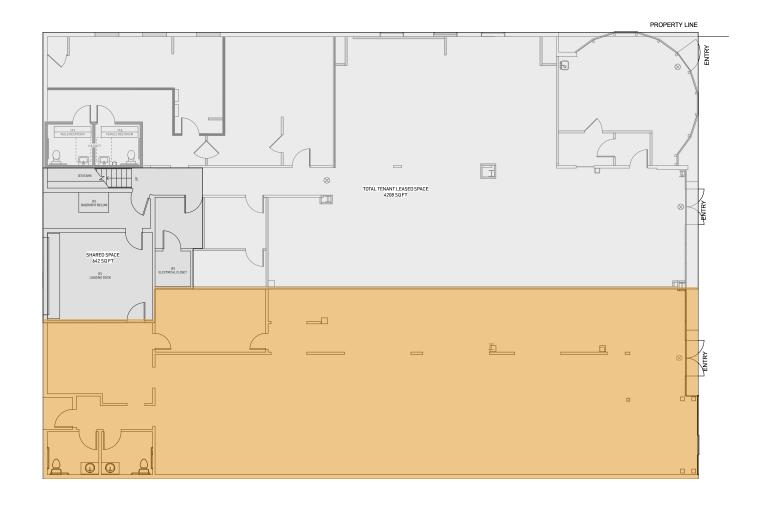

# FLOOR PLAN(S)

(1ST FLOOR EXISTING)

# **SPACES**

1ST FLOOR: ±3,500 SF 2ND FLOOR: ±900 SF

\*SPACES CAN BE COMBINED