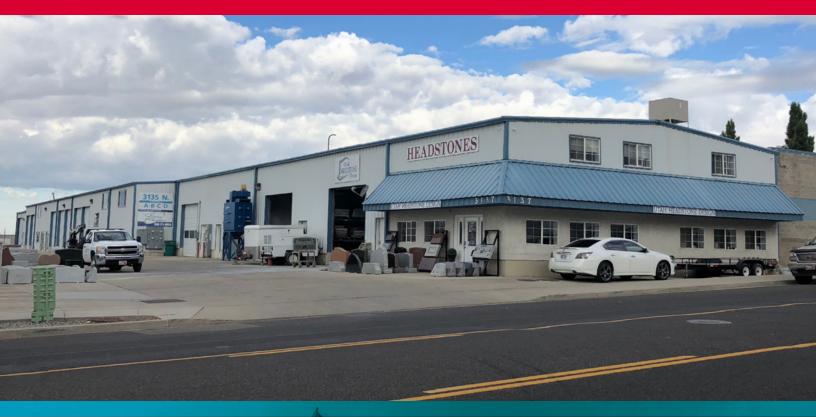

### **NORTH FAIRFIELD OFFICE**

3137 North Fairfield Road, Layton, Utah 84041

## **PROPERTY FEATURES**

- 3,000 SF Office/Warehouse AVAILABLE \$0.65 PSF NNN
- 4,500 SF Office AVAILABLE \$0.67 PSF NNN
- Affordable Office Space Available
- Centrally Located Between Layton CBD and South Ogden
- Easy Access to Highway 193, Highway 89 & I-15
- Immediate Proximity to HAFB