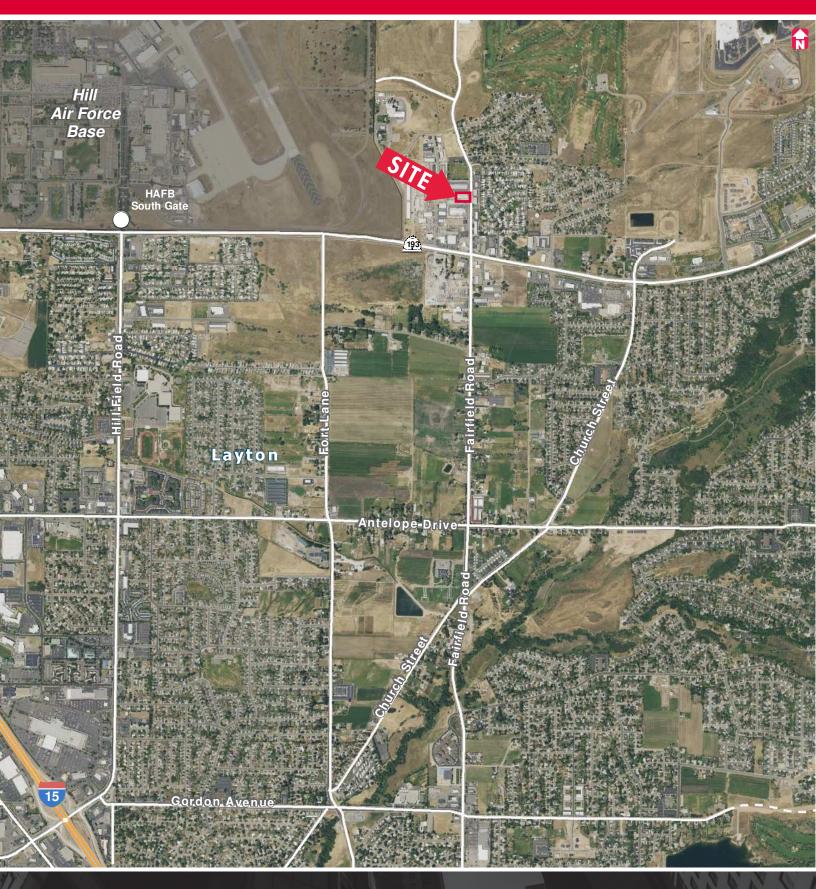

## **NORTH FAIRFIELD OFFICE**

3137 North Fairfield Road, Layton, Utah 84041

## **PROPERTY FEATURES**

- 3,000 SF Office/Warehouse AVAILABLE \$0.65 PSF NNN
- 4,500 SF Office AVAILABLE \$0.67 PSF NNN
- Affordable Office Space Available
- Centrally Located Between Layton CBD and South Ogden
- Easy Access to Highway 193, Highway 89 & I-15
- Immediate Proximity to HAFB