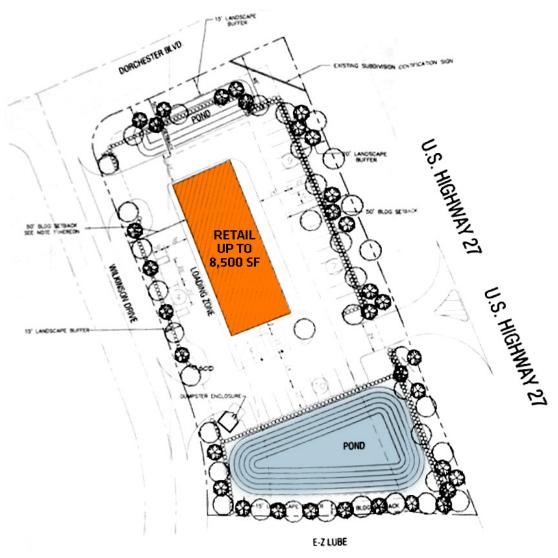

er 1,000 Homes in A 1-Mile Radius
- Pre-Approved for an 8,400 Sq. Ft. Development
- Growing Population

\*The information contained herein has been given to us by the owner of the property or other sources we deem reliable. We have no reason to doubt its accuracy, but we do not guarantee it. All information should be verified prior to purchase or lease. Unless otherwise noted, the property is being offered as-is, where is, with all faults.

SALE PRICE \$499,900.00 LAND SIZE 1.84 ACRES BUILDABLE SQ. FT.

APPROVED FOR UP TO AN 8,400 SF RETAIL OR OFFICE DEVELOPMENT



#### **Nicholas Fouraker CCIM**

Nick@4acre.com 407-601-1466 **Samuel Gaslin** Sam@4acre.com

904-505-5282

### Wilkinson Dr. • Clermont, FL 34714



## Proposed Retail Plan – up to 8,500 SF± (All Measurements are Approximate)





#### Wilkinson Dr. • Clermont, FL 34714 896 Rooftops within 1 Mile Radius (Highlighted in Blue) Ashton Chase 358 Units Raintree Apartments 313 Units **NOOLLAR TREE Reilly**Auto Parts HURRICANE GRILL & WINGS The Carrington BB&T at Four Corners 331 Units **FAIRWINDS** Lowe's **Walmarts GameStop Demographics** Population **Under 18** 18-64 65+ Median HH Income veri<del>zon</del> 20.7% Clermont 35,211 24.8% 54.5% \$56,037 South Lake 31,940 21.2% 64.8% 14.0% \$53,272 **Four Corners** Hospital