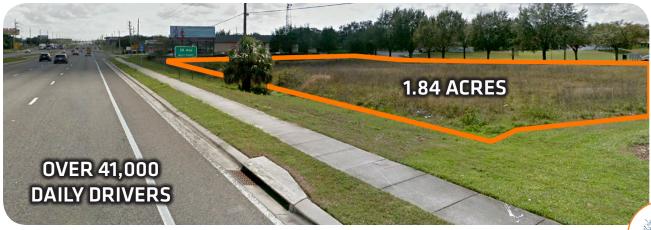

# RETAIL & OFFICE DEVELOPMENT OPPORTUNITY AVAILABLE!

ACRE

WILKINSON DR. • CLERMONT, FL 34714

FOR SALE:

4ACRE Commercial Real Estate is pleased to bring to market Wilkinson Dr, a vacant land parcel in Four Corners that is ripe for a retail or office development. The Four Corners market is considered one of Orlando's fastest growing areas. It has been experiencing explosive growth in residential population which has been reflected via multifamily vacancy rates that are currently being reported at 5.9%. Further validating the markets growth, the area recently received a new satellite hospital, South Lake Hospital. The area also has started to garner the attention from national and local retailers (Starbucks, Lowe's Home Improvement, Walgreens, and Verizon). The property is positioned to take advantage of these market conditions as it sits on a bustling thoroughfare, U.S. Highway 27, that experiences over 41,000 daily drivers. Current ownership has the property pre-approved for up to 8,400 sq. ft. of retail or office development.

#### Property Highlights:

- Located in the Core Retail Trade Area
- Experiences Over 41,000 Daily Drivers
- Over 1,000 Homes in A 1-Mile Radius
- Pre-Approved for an 8,400 Sq. Ft. Development
- Growing Population

SALE PRICE \$499,900.00 LAND SIZE 1.84 ACRES BUILDABLE SQ. FT.

APPROVED FOR UP TO AN 8,400 SF RETAIL OR OFFICE DEVELOPMENT