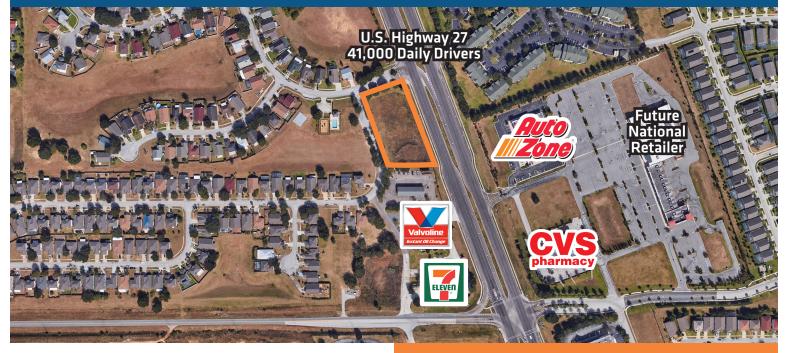

# RETAIL & OFFICE DEVELOPMENT OPPORTUNITY AVAILABLE!

ACRE

WILKINSON DR. • CLERMONT, FL 34714

FOR SALE:

4ACRE Commercial Real Estate is pleased to bring to market Wilkinson Dr, a vacant land parcel in Four Corners that is ripe for a retail or office development. The Four Corners market is considered one of Orlando's fastest growing areas. It has been experiencing explosive growth in residential population which has been reflected via multifamily vacancy rates that are currently being reported at 5.9%. Further validating the markets growth, the area recently received a new satellite hospital, South Lake Hospital. The area also has started to garner the attention from national and local retailers (Starbucks, Lowe's Home Improvement, Walgreens, and Verizon). The property is positioned to take advantage of these market conditions as it sits on a bustling thoroughfare, U.S. Highway 27, that experiences over 41,000 daily drivers. Current ownership has the property pre-approved for up to 8,400 sq. ft. of retail or office development.

#### Property Highlights:

- Located in the Core Retail Trade Area
- Experiences Over 41,000 Daily Drivers
- Over 1,000 Homes in A 1-Mile Radius
- Pre-Approved for an 8,400 Sq. Ft. Development
- Growing Population

SALE PRICE \$499,900.00 LAND SIZE 1.84 ACRES BUILDABLE SQ. FT.

APPROVED FOR UP TO AN 8,400 SF RETAIL OR OFFICE DEVELOPMENT