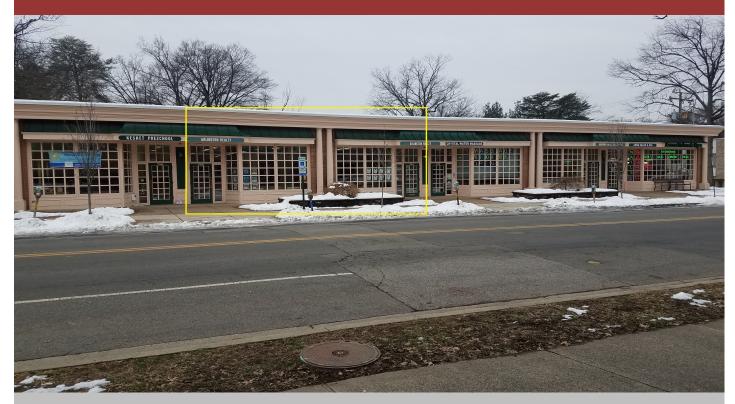

#### Location: Available:

760-764 23rd Street South, Arlington, VA 22202 4,032 - Square Feet (Divisible) \*Base rent (\$22.50/square foot) + NNN (Estimated 2018 \$5.14/square foot)

Size/Info

- Available 3/1/2019
- > Approx. 4,032 square feet (divisible into two units approx. 2,016 square feet each)
- ➢ Highly visible from 23rd Street
- Just minutes from downtown D.C., Alexandria, Arlington, Pentagon, Fort Myer & Ronald Reagan Washington National Airport
- Walking distance to/from Crystal City
- Easy access to I-395, Route 1 & Glebe Rd.
- Zoned C-1
- Long standing commercial building with stable ownership
- Property management located nearby
- 3-10 year lease term