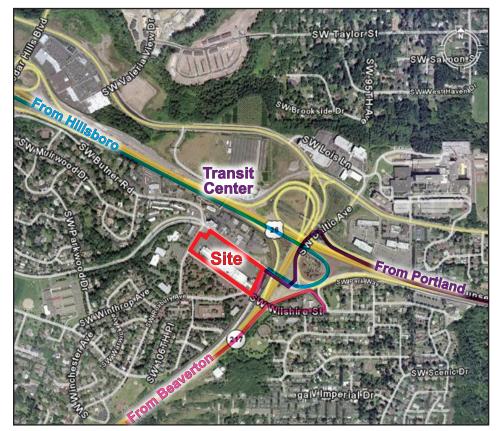

# FEATURES

- Great exposure
- MAX station nearby
- Onsite restaurants & shopping
- Minutes from downtown Portland & Beaverton

Joe Kappler 503.972.7294

joek@macadamforbes.com

All of the information contained herein was obtained either from the owner or other parties we consider reliable.