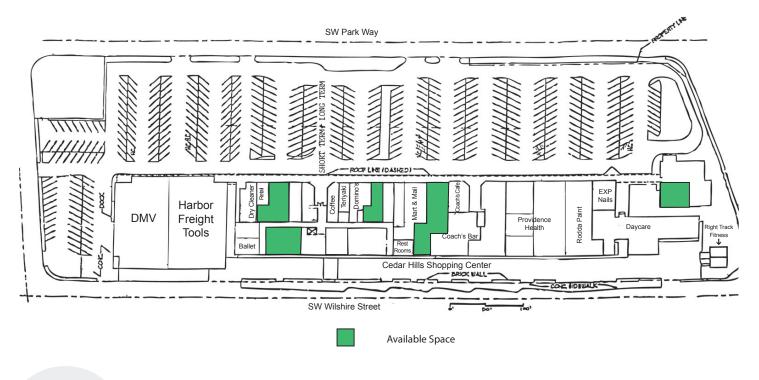

# COMMERCIAL SPACE – CEDAR HILLS SHOPPING CENTER

10114 SW Park Way, Portland, Oregon

Cedar Hills Shopping Center has a wide variety of tenants including Harbor Freight Tools, Rodda Paint, Department of Motor Vehicles, Renaissance Coffee and Providence Health Services. The center is over 100,000 SF with abundant parking. The owner/manager is on site.

### **RETAIL STOREFRONT**

1,410 - 3,095 SF

Joe Kappler 503.972.7294 joek@macadamforbes.com

\$18/SF NNN

1800 SW First Avenue, Suite 650 | Portland OR 97201 | WWW.MACADAMFORBES.COM | 503.227.2500