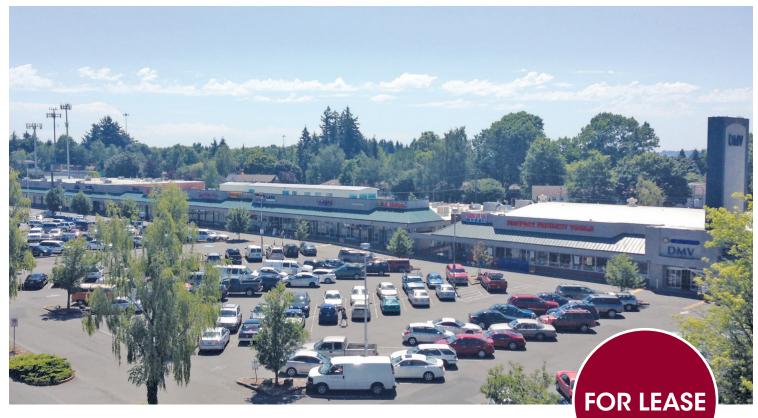

# COMMERCIAL SPACE – CEDAR HILLS SHOPPING CENTER

10114 SW Park Way, Portland, Oregon

Cedar Hills Shopping Center has a wide variety of tenants including Harbor Freight Tools, Rodda Paint, Department of Motor Vehicles, Renaissance Coffee and Providence Health Services. The center is over 100,000 SF with abundant parking. The owner/manager is on site.