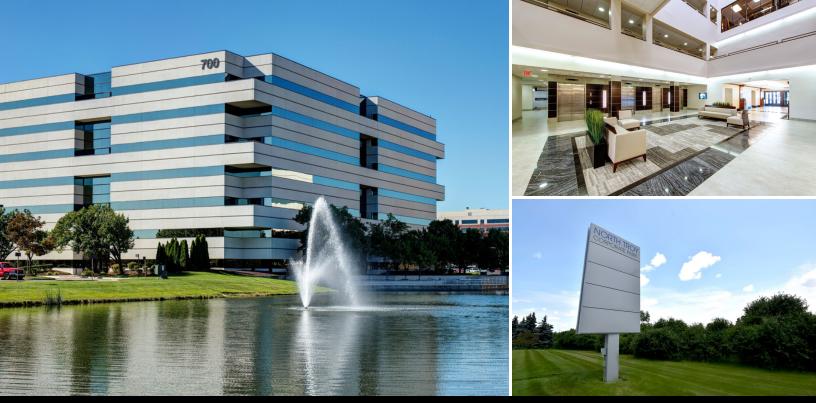

## FOR LEASE

700 TOWER DRIVE TROY, MI 48098

#### **PROPERTY FEATURES:**

- Ideal corporate headquarters facility with I-75 visibility
- 7 story, ±242,000 SF building
- ±5,501 SF to ±14,950 SF available
- Lobbies and elevators have recently undergone a major renovation
- Fiber optics/cable in place
- FOODA is available in the building
- Dramatic atriums on the first and fifth floors
- Balconies available on 3rd, 5th & 7th floors
- Parking ratio of 4.30 / 1,000 SF
- The building has added a building conference facility, Bloomfield Deli 24 hour grab-and-go services and wifi in all common areas
- Campus like setting overlooks lush gardens and surrounding pond with fountain
- Close proximity amenities: hotels, restaurants, and shopping centers
- On-site management located on 1st floor
- Zoned R-C, research center, for maximum flexibility
- Easy access to 1-75 via Crooks Road exit