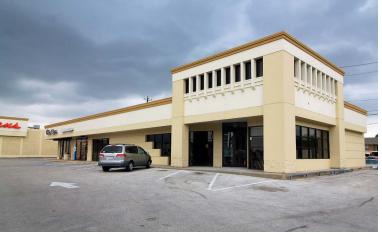

#### Available

Pad Site

| 2017 Demos      | 1 Mile    | 3 Mile   | 5 Mile   |
|-----------------|-----------|----------|----------|
| Total Pop.      | 16,884    | 194,459  | 514,674  |
| Number of HH    | 7,224     | 71,696   | 204,470  |
| Avg HH Income   | \$126,546 | \$91,744 | \$92,153 |
| Total Employees | 2,820     | 68,454   | 344,334  |