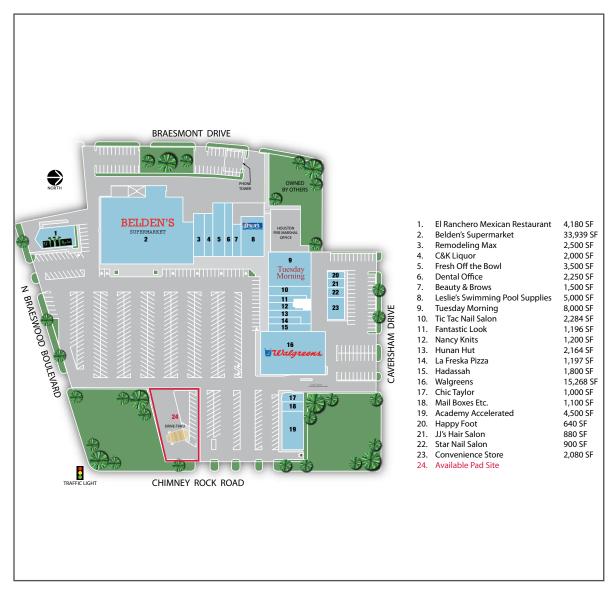

### Center Highlights

Serving a high-density trade area, this shopping destination is a long-time favorite for consumers in Meyerland, one of Houston's most stable, affluent communities. The center holds a premier location at a busy intersection near a major arterial for the Medical Center and Downtown. The center is anchored by Belden's grocery store and Walgreens and has several uses that are typical of grocery-anchored centers.

#### Archored By

Belden's Supermarket and Walgreens

#### Available

Pad Site

| 2017 Demos      | 1 Mile    | 3 Mile   | 5 Mile   |
|-----------------|-----------|----------|----------|
| Total Pop.      | 16,884    | 194,459  | 514,674  |
| Number of HH    | 7,224     | 71,696   | 204,470  |
| Avg HH Income   | \$126,546 | \$91,744 | \$92,153 |
| Total Employees | 2,820     | 68,454   | 344,334  |