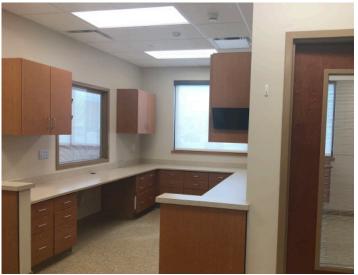

## Centrally Located Medical or Office Suite

- 6,195 square feet available in the 7,734 SF building
- Recently remodeled medical suite, could be converted to office space.
- Desirable Central St. Cloud location
- CAM \$5.97 per square foot (includes Real Estate Taxes)
- Excellent signage opportunity, highly visible from Division Street
- Surrounded by neighboring businesses such as McDonalds, Byerlys, CVS, Pawn America, Caribou Coffee, Walgreens, Starbucks, Panera Bread, Red Lobster and Division Place Shopping Center.
- Well-known heavy trafficked intersection 30,000 ADT per day
- On-site parking
- Property is well-positioned in an extremely dense retail, residential and transportation corridor.
- Tenant is responsible for Utilities and Telecommunications