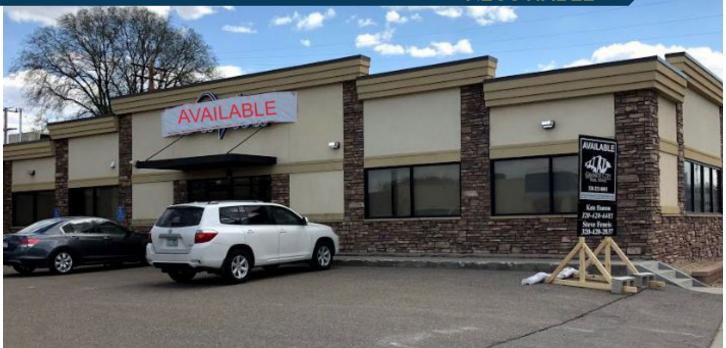

## PRICE DROP 25th Ave Office Building 30 25 Ave S | St. Cloud, MN 56303

## For Sale or Lease | \$950,000 | LEASE RATE | NEGOTIABLE

## Centrally Located Medical or Office Suite

- 6,195 square feet available in the 7,734 SF building
- Recently remodeled medical suite, could be converted to office space.
- Desirable Central St. Cloud location
- CAM \$5.97 per square foot (includes Real Estate Taxes)
- Excellent signage opportunity, highly visible from Division Street
- Surrounded by neighboring businesses such as McDonalds, Byerlys, CVS, Pawn America, Caribou Coffee, Walgreens, Starbucks, Panera Bread, Red Lobster and Division Place Shopping Center.
- Well-known heavy trafficked intersection 30,000 ADT per day
- On-site parking
- Property is well-positioned in an extremely dense retail, residential and transportation corridor.
- Tenant is responsible for Utilities and Telecommunications