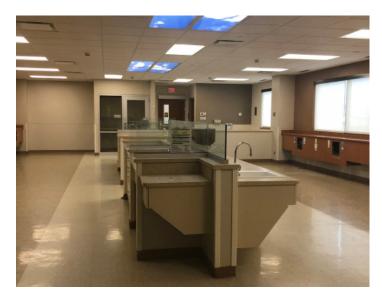

## Centrally Located Medical or Office Suite

- 6,195 square feet available in the 7,734 SF building
- Recently remodeled medical suite, could be converted to office space.
- Desirable Central St. Cloud location
- CAM \$5.97 per square foot (includes Real Estate Taxes)
- Excellent signage opportunity, highly visible from Division Street
- Surrounded by neighboring businesses such as McDonalds, Byerlys, CVS, Pawn America, Caribou Coffee, Walgreens, Starbucks, Panera Bread, Red Lobster and Division Place Shopping Center.
- Well-known heavy trafficked intersection 30,000 ADT per day
- On-site parking
- Property is well-positioned in an extremely dense retail, residential and transportation corridor.
- Tenant is responsible for Utilities and Telecommunications