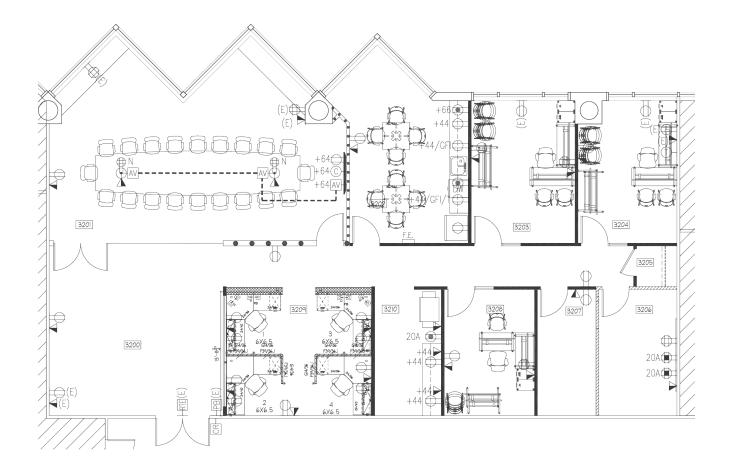

### **US Bank Centre**

1420 Fifth Avenue, Seattle, WA

Suite 3250 - 3,133 RSF

Immediate occupancy

Elevator lobby identity

Move-in ready

Furniture available

Available through 2/28/2021

\$39.00 PSF, Full Service



#### Contact

Rod Keefe 206.296.9642 rkeefe@kiddermathews.com

Tommy Aarts 206.398.2261 tommya@kiddermathews.com Jake Bos 206.296.9640 jbos@kiddermathews.com





# For Sublease

## Floor Plan - Suite 3250



#### Contact

Rod Keefe 206.296.9642 rkeefe@kiddermathews.com Jake Bos 206.296.9640 jbos@kiddermathews.com Tommy Aarts 206.398.2261 tommya@kiddermathews.com

This information supplied herein is from sources we deem reliable. It is provided without any representation, warranty or guarantee, expressed or implied as to its accuracy. Prospective Buyer or Tenant should conduct an independent investigation and verification of all matters deemed to be material, including, but not limited to, statements of income and expenses. Consult your attorney, accountant, or other professional advisor.

kiddermathews.com



# For Sublease

### **US Bank Centre**



#### Contact

Rod Keefe 206.296.9642 rkeefe@kiddermathews.com Jake Bos 206.296.9640 jbos@kiddermathews.com Tommy Aarts 206.398.2261 tommya@kidd