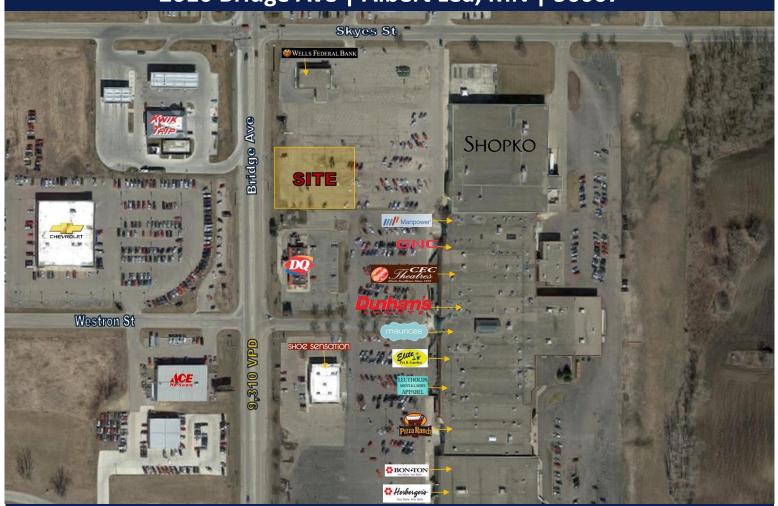

## 0.77 Acre Outlot Available

### PROPERTY OVERVIEW

| PROPERTY INFORMATION |                  |  |
|----------------------|------------------|--|
| ADDRESS              | 2610 Bridge Ave  |  |
| CITY, STATE          | Albert Lea, MN   |  |
| LOT SIZE             | 0.77 Acres       |  |
| SALE PRICE           | \$234,787        |  |
| TAXES                | \$2,364          |  |
| PARKING              | Mall parking lot |  |
| ZONING               | B-2              |  |
| COUNTY               | Freeborn         |  |

| NEARBY RETAILERS |
|------------------|
| HyVee            |
| Dunham's         |
| Herbergers       |
| Ace Hardware     |
| Applebee's       |

| TRAFFIC COUNTS |           |  |
|----------------|-----------|--|
| HERSHEY ST     | 2,172 VPD |  |
| BRIDGE AVE     | 9,310 VPD |  |