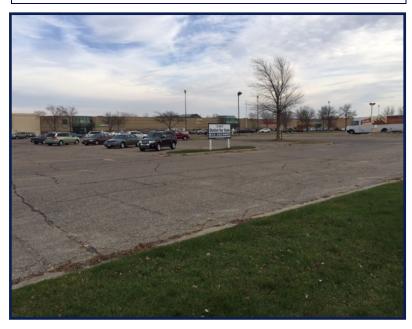

## 0.77 Acre Outlot Available

### PROPERTY OVERVIEW

| PROPERTY INFORMATION |                  |  |
|----------------------|------------------|--|
| ADDRESS              | 2610 Bridge Ave  |  |
| CITY, STATE          | Albert Lea, MN   |  |
| LOT SIZE             | 0.77 Acres       |  |
| SALE PRICE           | \$234,787        |  |
| TAXES                | \$2,364          |  |
| PARKING              | Mall parking lot |  |
| ZONING               | B-2              |  |
| COUNTY               | Freeborn         |  |