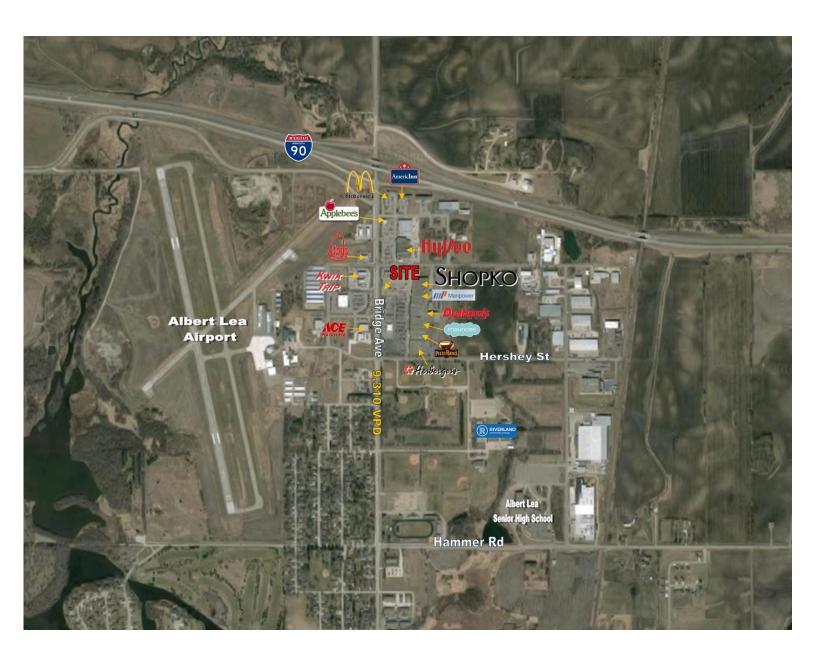

## 0.77 Acre Outlot Available

### PROPERTY OVERVIEW

| PROPERTY INFORMATION |                  |  |
|----------------------|------------------|--|
| ADDRESS              | 2610 Bridge Ave  |  |
| CITY, STATE          | Albert Lea, MN   |  |
| LOT SIZE             | 0.77 Acres       |  |
| SALE PRICE           | \$234,787        |  |
| TAXES                | \$2,364          |  |
| PARKING              | Mall parking lot |  |
| ZONING               | B-2              |  |
| COUNTY               | Freeborn         |  |

| NEARBY RETAILERS |
|------------------|
| HyVee            |
| Dunham's         |
| Herbergers       |
| Ace Hardware     |
| Applebee's       |

| TRAFFIC COUNTS |           |  |
|----------------|-----------|--|
| HERSHEY ST     | 2,172 VPD |  |
| BRIDGE AVE     | 9,310 VPD |  |