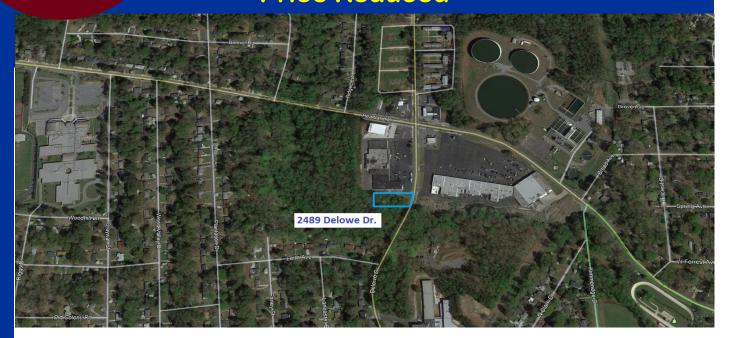

# For Sale

2489 Delowe Drive
East Point, GA 30344
Price Reduced

## **Property Details:**

- Great Neighbor Retail Area
- Wayfield Foods, Humana Center & Family Dollar call the area home
- 3,000 +/- Sq. Ft. Building
- Wayfield Foods, Humana Center & A Population of 74,459 within 3 miles
  - Average HH Income of \$46,987