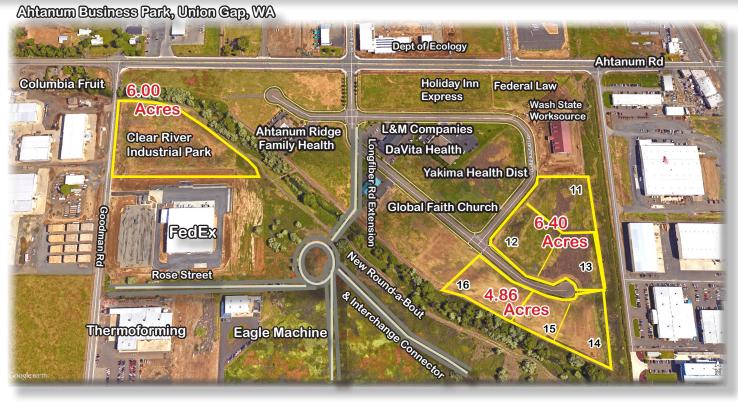

#### Current Marketing Pricing 11.25 Acres

| Lot 11 - 94,961 sf  | @ \$5.00 psf = \$474,804 |
|---------------------|--------------------------|
| Lot 12 - 76,666 sf  | @ \$5.00 psf = \$383,328 |
| Lot 13 - 106,722 sf | @ \$5.00 psf = \$533,610 |
| Lot 14 - 77,972 sf  | @ \$5.00 psf = \$474,804 |
| Lot 15 - 60,984 sf  | @ \$5.00 psf = \$533,610 |
| Lot 16 - 72,745 sf  | @ \$5.00 psf = \$474,804 |

#### Current Marketing Pricing 6.40 Acres

Lot 11 - 94,961 sf @ \$5.00 psf = \$474,804 Lot 12 - 76,666 sf @ \$5.00 psf = \$383,328 Lot 13 - 106,722 sf @ \$5.00 psf = \$533,610

Total = 6.40 Acres - 217,800 sf @ \$5.00 psf = \$1,391,742

Total = 11.25 Acres - 490,050 sf @ \$5.00 psf = \$2,450,250

#### **Suggested Bulk Sales Price**

Total = 11.25 Acres - 490,050 sf @ \$4.00 psf = \$1,960,200

All utilities are installed underground and stubbed out to each lot; 8" high pressure water, 12" sewer lines, natural gas, 3-phase / 480v power, HD fiber lines, Charter Cable, all installed. Sites served by public transportation. Sidewalks on both sides of the roadway, and Greenway pathways along both sides of Wide Hollow Creek.