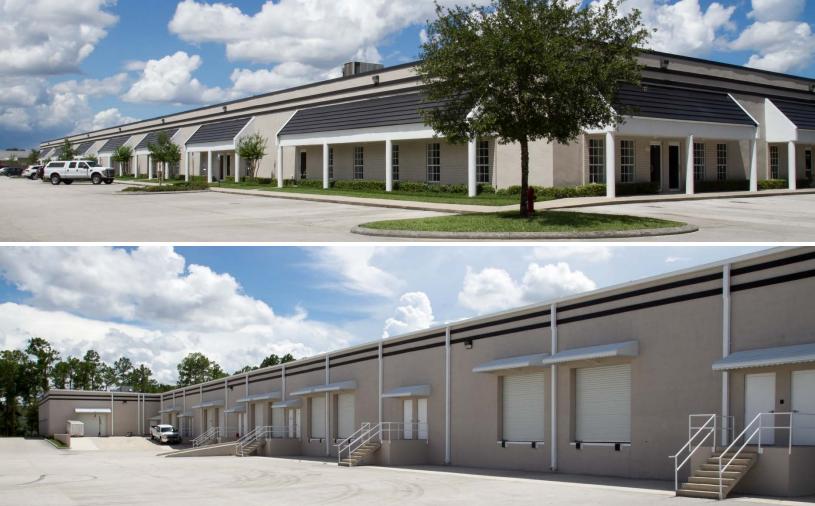

### ±2,027 to ±6,285 SF Flex Space

### **Property Highlights**

- · Availabilities in two adjacent buildings
- Located in EastPark business park
- Situated just north of the University of North Florida, and across from Florida State College at Jacksonville
- Easy access via high traffic count intersection of Beach Boulevard and I-295