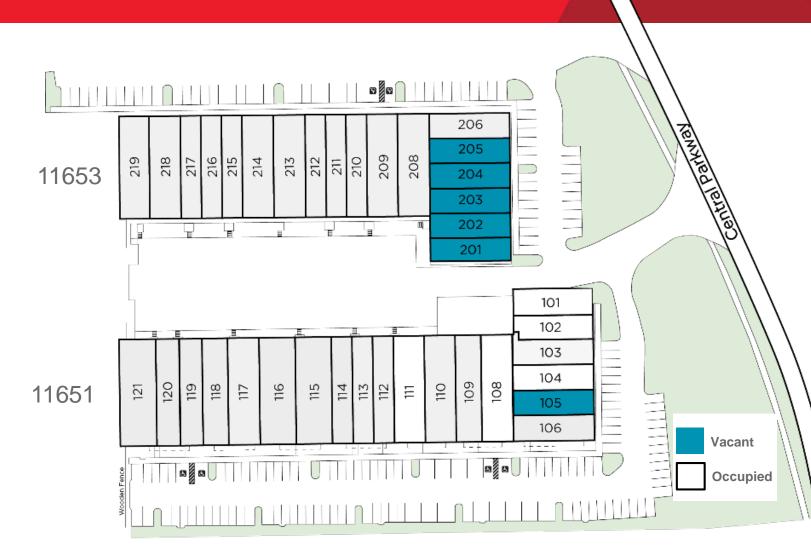

#### 11651 Central Parkway

| Suite # | Total SF | Office SF | Clear Height | Docks | Drive-In |
|---------|----------|-----------|--------------|-------|----------|
| 105     | 2,027 SF | 0         | 18'          | 0     | 0        |

### 11653 Central Parkway

| Suite #     | Total SF | Office SF | Clear Height | Docks | Drive-In |
|-------------|----------|-----------|--------------|-------|----------|
| 201-202     | 3,640 SF | 2,023 SF  | 18'          | 0     | 1        |
| 203/204/205 | 6,285 SF | 6,285 SF  | 18'          | 0     | 0        |