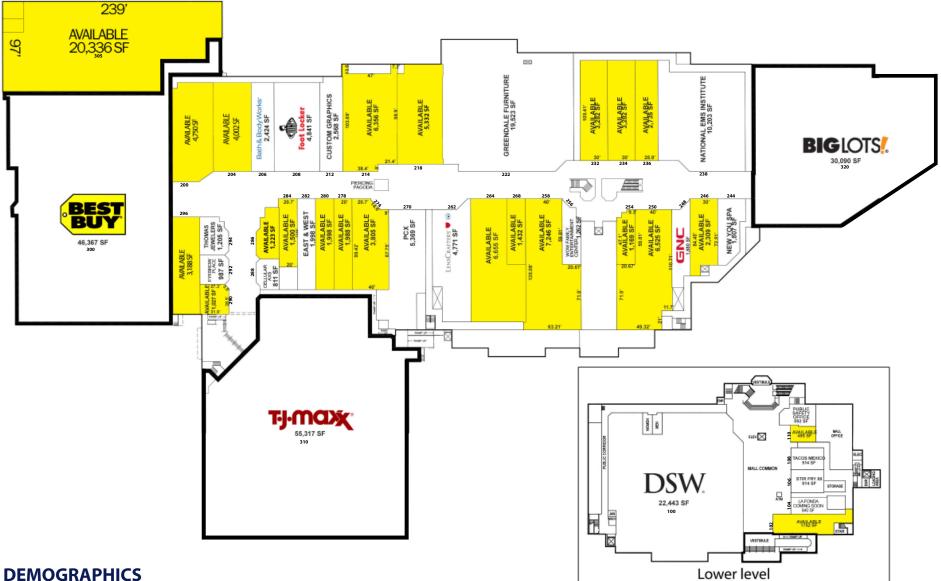

# The Greendale Mall

WAREHOUSE

Inline and Anchor Opportunities 7 Neponset St., Worcester, MA