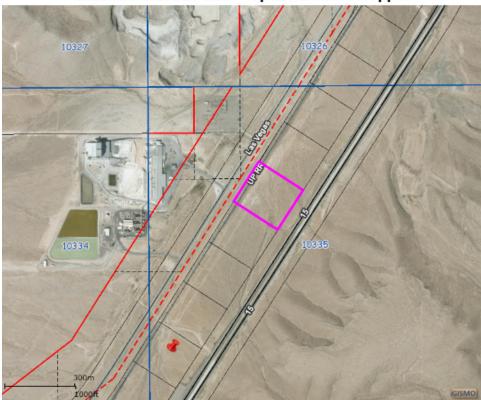

## Southern Nevada GIS $\sim$ OpenWeb Info Mapper

The MAPS and DATA are provided without warranty of any kind, expressed or implied.

Date Created: 2/2/2017

| <b>Property Information</b> | n                                   |                      |                           |
|-----------------------------|-------------------------------------|----------------------|---------------------------|
| Parcel:                     | 103-35-010-010                      |                      |                           |
| Owner Name(s):              | APEX INDUSTRIAL RAIL L L C          |                      | _                         |
| Site Address:               | UNASSIGNED SITUS                    |                      |                           |
| Jurisdiction:               | CC Unincorporated - 89124           |                      |                           |
| Zoning Classification:      | Industrial - Without Dwelling (M-2) |                      |                           |
| Planned Landuse:            | HI - Heavy Industrial               |                      |                           |
| Misc Information            |                                     |                      |                           |
| Subdivision Name:           | APEX INDST PARK                     |                      |                           |
| Lot Block:                  | Lot:1 Block:1                       | Construction Year:   | Construction Year:        |
| Sale Date:                  | 12/2013                             | T-R-S:               | 18-63-35                  |
| Sale Price:                 | \$1,333,462                         | Census Tract:        | 5902                      |
| Recorded Doc Number:        | 20140213 00001375                   | Estimated Lot Size:  | Estimated Lot Size: 11.67 |
| Flight Date:                | Aerial Flight Date: 04/02/2016      |                      |                           |
| <b>Elected Officials</b>    |                                     |                      |                           |
| Commission District:        | B - MARILYN KIRKPATRICK (D)         |                      |                           |
| US Senate:                  | Dean Heller, Harry Reid             | US Congress:         | 4 - RUBEN J KIHUEN        |
| State Senate:               | 19 - PETE GOICOECHEA (R)            | State Assembly:      | 36 - JAMES OSCARSON (R)   |
| School District:            | B - CHRISTINE "CHRIS" GARVEY        | University Regent:   | 8 - CATHY MCADOO          |
| Board of Education:         | 4 - MARK NEWBURN                    | Minor Civil Division | : North Las Vegas         |