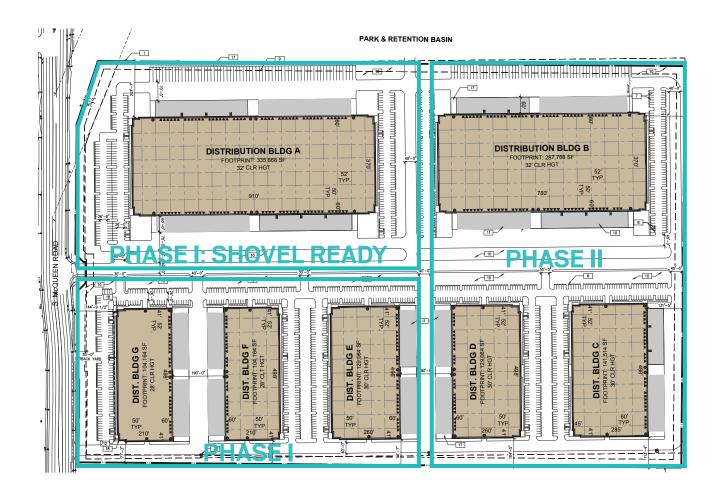

#### **PROJECT FEATURES:**

Building Sizes: Building E - 129,064 SF

Building F - 104,164 SF Building G - 104,164 SF

- Divisible
- Build-To-Suit Available

Clear Heights: Building A & B - 32'

Building C, D, & E - 30' Building F & G - 28'

- 50' x 52' Column Spacing
- 60' Speed Bay on Each Building
- 1500' of McQueen Road Frontage
- ESFR Sprinklered
- SRP Flectric
- 190' Truck Courts
- 3,000 Amp Serivce
- City of Chandler Water & Sewer
- PAD Zoning Industrial
- Adjacent to the Chandler Airport
- Excellent Freeway Access to Loop 202 (1.7 Miles) with Full Diamond Exchange