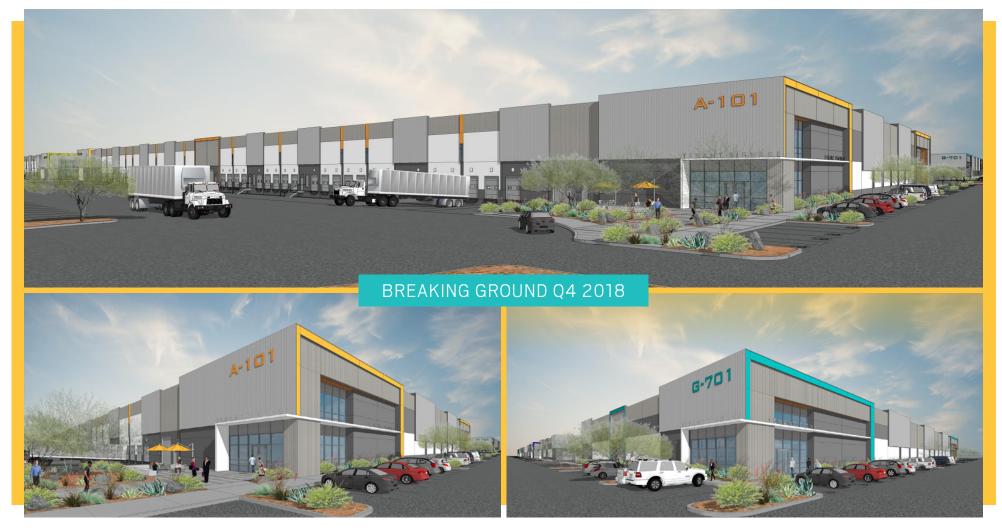

602.954.3766 cmcclurg@leearizona.com **GRANT KINGDON** ASSOCIATE

602.474.9504 gkingdon@leearizona.com

**ASSOCIATES** COMMERCIAL REAL ESTATE SERVICES

The Chandler Airport Commerce Center is a 80 acre industrial park being developed by Ryan Companies. Located at the southeast corner of Queen Creek & McQueen Road, the park and buildings will be designed to accommodate a wide range of industrial users of all sizes. Conveniently located over 1 mile south of Loop 202 with a full diamond interchange.

#### **PROJECT FEATURES:**

Building Sizes: Building E - 129,064 SF

Building F - 104,164 SF Building G - 104,164 SF

- Divisible
- Build-To-Suit Available

Clear Heights: Building A & B - 32'

Building C, D, & E - 30' Building F & G - 28'