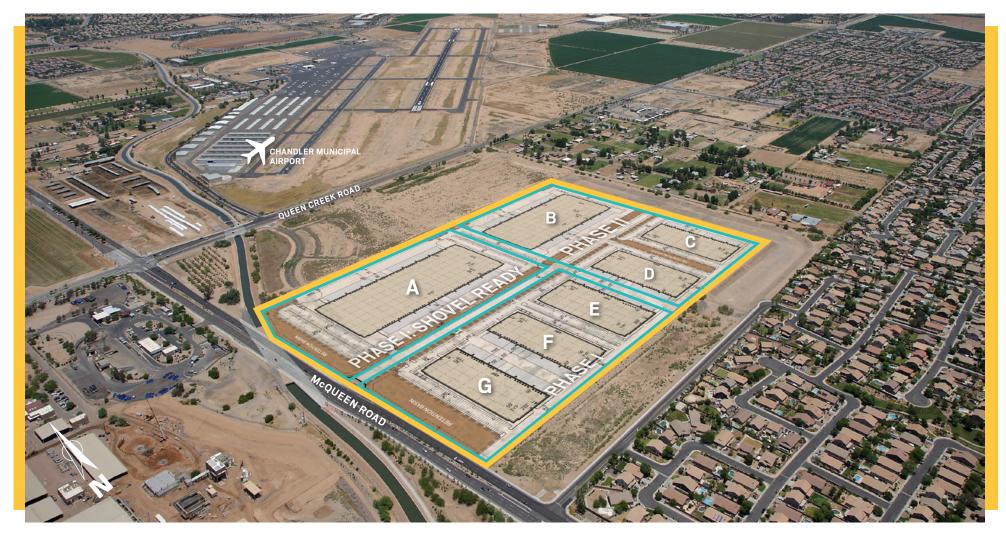

602.954.3766 cmcclurg@leearizona.com **GRANT KINGDON** ASSOCIATE

602.474.9504 gkingdon@leearizona.com

**ASSOCIATES** COMMERCIAL REAL ESTATE SERVICES

The Chandler Airport Commerce Center is a 80 acre industrial park being developed by Ryan Companies. Located at the southeast corner of Queen Creek & McQueen Road, the park and buildings will be designed to accommodate a wide range of industrial users of all sizes. Conveniently located over 1 mile south of Loop 202 with a full diamond interchange.

#### **PROJECT FEATURES:**

Building Sizes: Building E - 129,064 SF

Building F - 104,164 SF Building G - 104,164 SF

- Divisible
- Build-To-Suit Available

Clear Heights: Building A & B - 32'

Building C, D, & E - 30' Building F & G - 28'

- 50' x 52' Column Spacing
- 60' Speed Bay on Each Building
- 1500' of McQueen Road Frontage
- ESFR Sprinklered
- SRP Flectric
- 190' Truck Courts
- 3,000 Amp Serivce
- City of Chandler Water & Sewer
- PAD Zoning Industrial
- Adjacent to the Chandler Airport
- Excellent Freeway Access to Loop 202 (1.7 Miles) with Full Diamond Exchange