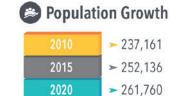

#### **WELCOME TO CHANDLER, AZ**

Chandler boasts a strong employment base that attracts and retains high quality employees, many of whom make Chandler their home. With a population of nearly 250,000 residents (median age of 31.7), this city is home to over 102,200 housing units, and growing. Chandler is characterized by its abundant workforce with a demographic that is capable of supporting a range of businesses including distribution/logistics, manufacturing, e-commerce, and third party logistics providers.