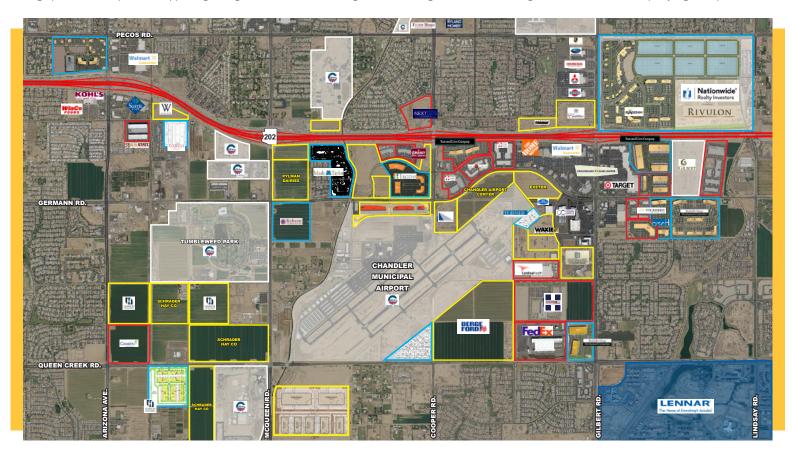

602.954.3766 cmcclurg@leearizona.com **GRANT KINGDON** ASSOCIATE

602.474.9504 gkingdon@leearizona.com

**ASSOCIATES** COMMERCIAL REAL ESTATE SERVICES

The Chandler Airport Commerce Center is a 80 acre industrial park being developed by Ryan Companies. Located at the southeast corner of Queen Creek & McQueen Road, the park and buildings will be designed to accommodate a wide range of industrial users of all sizes. Conveniently located over 1 mile south of Loop 202 with a full diamond interchange.