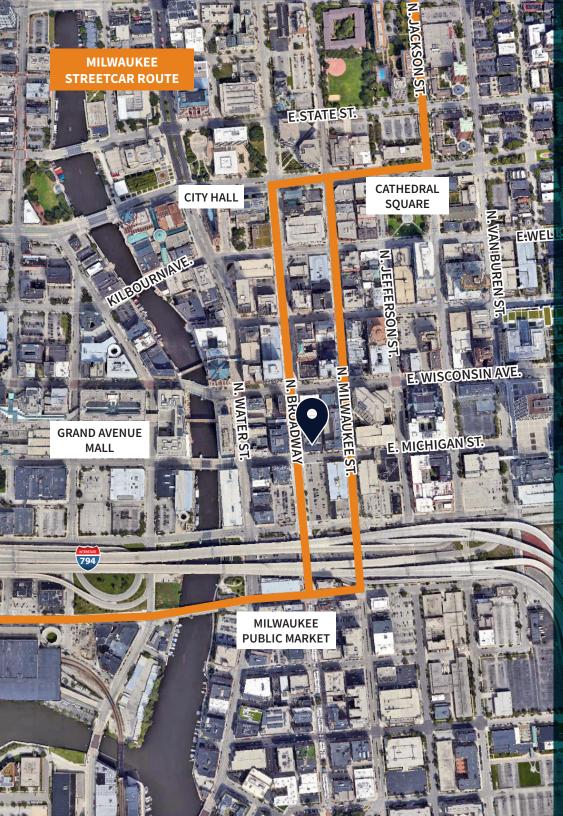

#### FEATURES

| _ | Located along the Milwaukee Steetcar Route                                             |
|---|----------------------------------------------------------------------------------------|
| - | High ceilings throughout the building                                                  |
| _ | Adjacent surface parking                                                               |
| - | Prominently located within the Milwaukee CBD,<br>between Wisonsin and Michigan Avenues |
|   |                                                                                        |