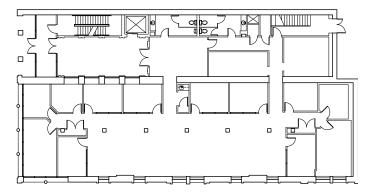

k.hepner@am.jll.com

# OFFICE/RETAIL FOR LEASE **600 North** BROADWAY STREET, MILWAUKEE



# 600 North BROADWAY STREET, MILWAUKEE

「「「「「」」

### **SPECIFICATIONS**

#### FEATURES

| _ | Located along the Milwaukee Steetcar Route                                             |
|---|----------------------------------------------------------------------------------------|
| - | High ceilings throughout the building                                                  |
| _ | Adjacent surface parking                                                               |
| - | Prominently located within the Milwaukee CBD,<br>between Wisonsin and Michigan Avenues |
|   |                                                                                        |

en



## SUITE 100 | OFFICE OR RETAIL 6,670 S.F.



### **SUITE 200** 6,432 S.F.





DISCLAIMER: Although information has been obtained from sources deemed reliable, Owner, Jones Lang LaSalle, and/or their representatives, brokers or agents make no guarantees as to the accuracy of the information contained herein, and offer the Property without express or implied warranties of any kind. The Property may be withdrawn without notice. If the recipient of this information has signed a confidentiality agreement regarding this matter, this information is subject to the terms of that agreement. ©2018. Jones Lang LaSalle. All rights reserved.



# OFFICE/RETAIL FOR LEASE 600 North BROADWAY STREET, MILWAUKEE



MATT HUNTER, EXEC. VICE PRESIDENT direct + 1 414 944 2115 cell + 1 414 931 9931 matt.hunter@am.jll.com

NICK HEPNER, ASSOCIATE BROKER dir