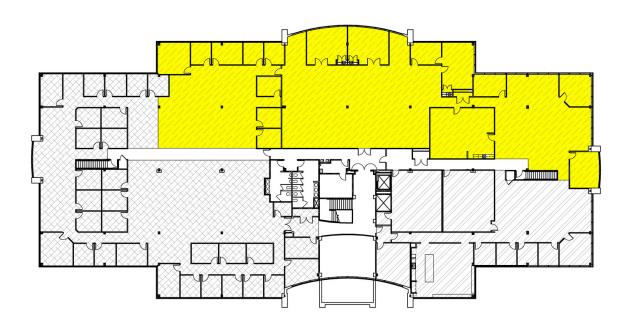

## FOR LEASE IN CARY

5501 Dillard Drive (2nd Floor) – 12,341 SF Available (Can increase up to 26,000 SF)

## Space Available Immediately

Approximately 12,341 SF of Class A office space located on the second floor.