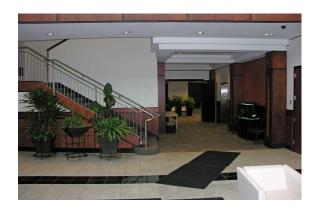

## 5501 Dillard Drive

A two-story brick and glass, Class A office building with a total of 56,748 SF located in the Crossroads Corporate Park, a 133-acre mixed-use park.

- Contemporary entry-level lobby features an elegant blend of marble and granite with inlaid carpet, and fabric wall covering.
- Existing second generation build-out with interior glass features, conference rooms, break and IT rooms, etc.
- Close proximity to retail, restaurants, hotels, apartments, fitness centers and highways.
- \* State-of-the-art energy management system with multi-zoned variable air volume HVAC.