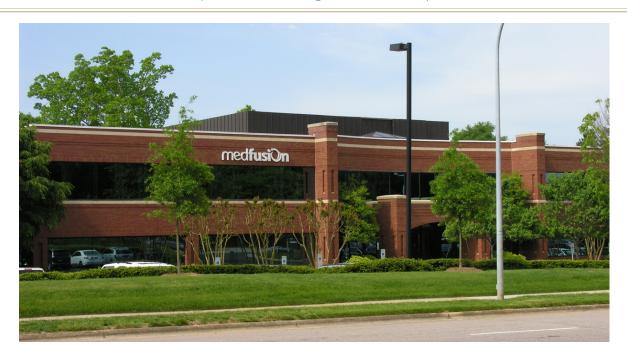

## 5501 Dillard Drive

A two-story brick and glass, Class A office building with a total of 56,748 SF located in the Crossroads Corporate Park, a 133-acre mixed-use park.

- Contemporary entry-level lobby features an elegant blend of marble and granite with inlaid carpet, and fabric wall covering.
- Existing second generation build-out with interior glass features, conference rooms, break and IT rooms, etc.
- Close proximity to retail, restaurants, hotels, apartments, fitness centers and highways.
- \* State-of-the-art energy management system with multi-zoned variable air volume HVAC.