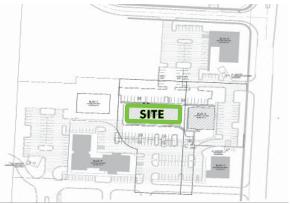

- + \$19.00 PSF NNN
- + Up to 1,350± SF of Class A Office Space on the First Floor
- + Open Configurable Floor Plans
- + Ample Parking
- + Easy Access to Major Traffic Thoroughfares