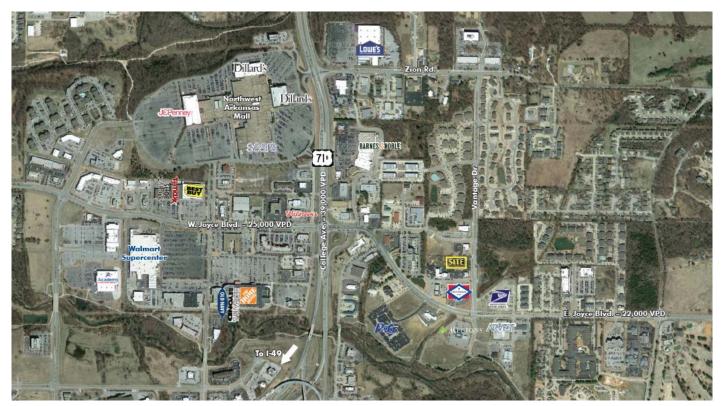

## **PROPERTY HIGHLIGHTS**

Property is centrally located in the Bellafont development, a premier office and retail park in the heart of Fayetteville's business district. Co-tenants in this building are First National Title and Reliance Health Care.

- + \$19.00 PSF NNN
- + Up to 1,350± SF of Class A Office Space on the First Floor
- + Open Configurable Floor Plans
- + Ample Parking
- + Easy Access to Major Traffic Thoroughfares