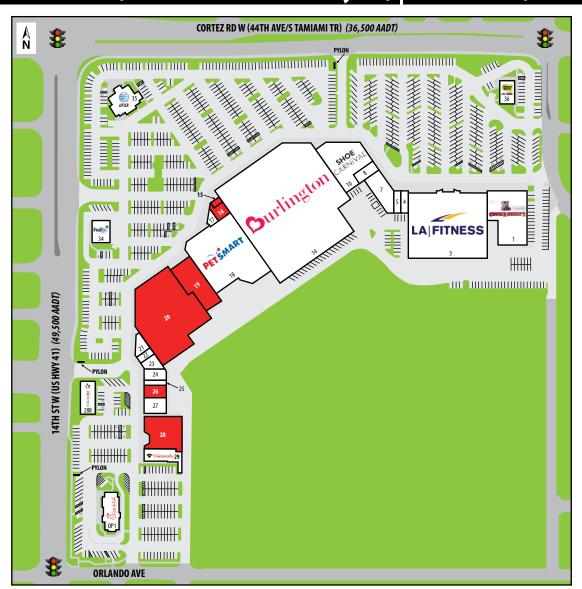

### **CORTEZ PLAZA**

### 4429 14th St W (Cortez Rd W & US Hwy 41) | Bradenton, FL 34207

| UNIT | TENANT                | SF     |
|------|-----------------------|--------|
| 1    | Chuck E. Cheese       | 13,565 |
| 3    | LA Fitness            | 41,000 |
| 4    | SVB Barbershop        | 1,200  |
| 5    | L.A. Nails and Spa    | 1,141  |
| 7    | Keke's Breakfast Cafe | 4,972  |
| 8    | Gamestop              | 1,922  |
| 10   | Shoe Carnival         | 11,890 |
| 14   | Burlington            | 84,984 |
| 15   | AVAILABLE             | 755    |
| 16   | AVAILABLE             | 1,544  |

| UNIT | TENANT                          | SF     |
|------|---------------------------------|--------|
| 17   | Clean Smoke                     | 1,212  |
| 18   | PetSmart                        | 27,500 |
| 19   | AVAILABLE                       | 8,768  |
| 20   | AVAILABLE                       | 32,510 |
| 21   | Advance America                 | 1,447  |
| 22   | Miracle Ear                     | 871    |
| 23   | Sprint                          | 1,762  |
| 24   | Weight Watchers                 | 1,792  |
| 25   | Copeland's Full Lines Insurance | 900    |
| 26   | AVAILABLE                       | 1,989  |

| UNIT | TENANT                   | SF    |
|------|--------------------------|-------|
| 27   | Navy & Marine Recruiting | 2,585 |
| 28   | AVAILABLE                | 8,400 |
| 28B  | Mission BBQ              | 3,500 |
| 29   | Visionworks              | 3,213 |
| 34   | FedEx Office             | 2,970 |
| 35   | AT&T                     | 5,119 |
| 36   | Best Buy Mobile          | 2,596 |
| 0P1  | Chick-Fil-A              | 4,291 |