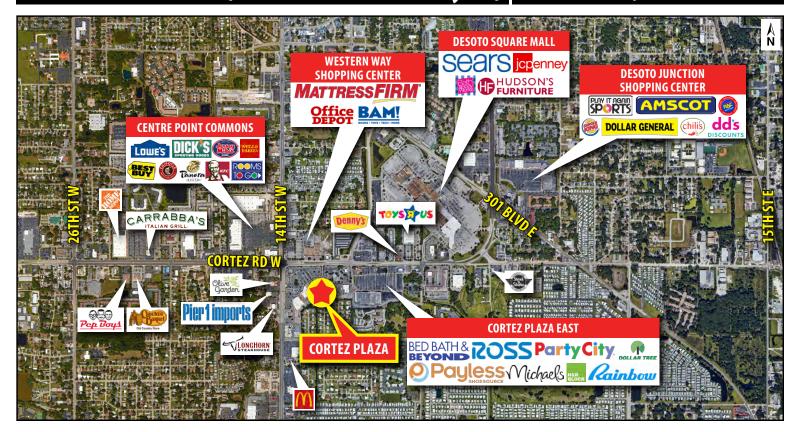

# **CORTEZ PLAZA**

# 4429 14th St W (Cortez Rd W & US Hwy 41) | Bradenton, FL 34207

#### **PROPERTY HIGHLIGHTS:**

- Anchored by Best Buy, Shoe Carnival, Burlington, PetSmart and LA Fitness
- Located near the corporate offices of Tropicana, Champs, Bealls, as well as the Pittsburgh Pirates' spring training facility
- The center serves the residents of Bradenton, the largest city in the Bradenton-Sarasota-Venice MSA
- Strong demographics include a population over 189,000 and a daytime population over 160,000 within a 5-mile radius
- Shopping center total GLA: 274,398 SF (MOL)