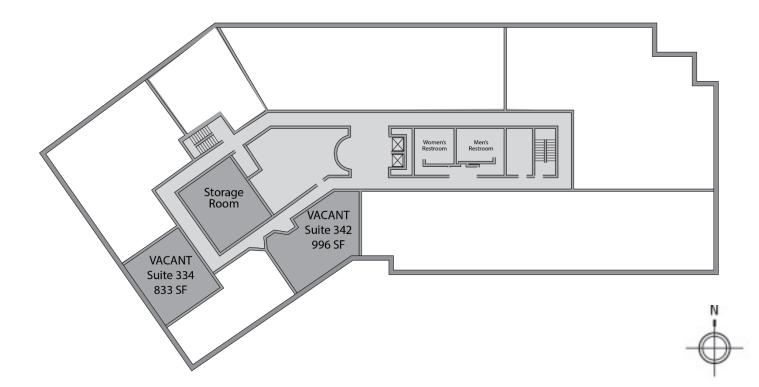

## 3<sup>rd</sup> Floor Plate

| Building Features |                            | Suite | Total RSF | Max Contig. | Available   |
|-------------------|----------------------------|-------|-----------|-------------|-------------|
| Total Square Feet | 60,790 RSF                 | 334   | 833       |             | Immediately |
| Lease Rate        | \$22.50 / RSF Full Service | 342   | 996       |             | Immediately |
| Parking Ratio     | 4.66 / 1,000 RSF           |       |           |             |             |