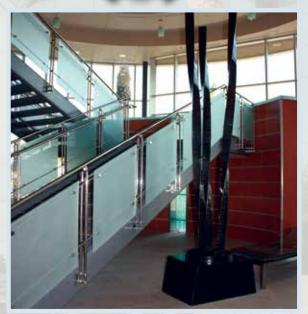

- » Minutes to Happy Valley Towne Center and Deer Valley Towne Centre
- » One passenger elevator and a "monument" stair case in the lobby
- » Two-story atrium lobby
- » "Through lobby" for excellent visitor and employee access
- » Monument signage to 19th Avenue
- $\,$  » 2005 NAIOP Small Office Building of the Year