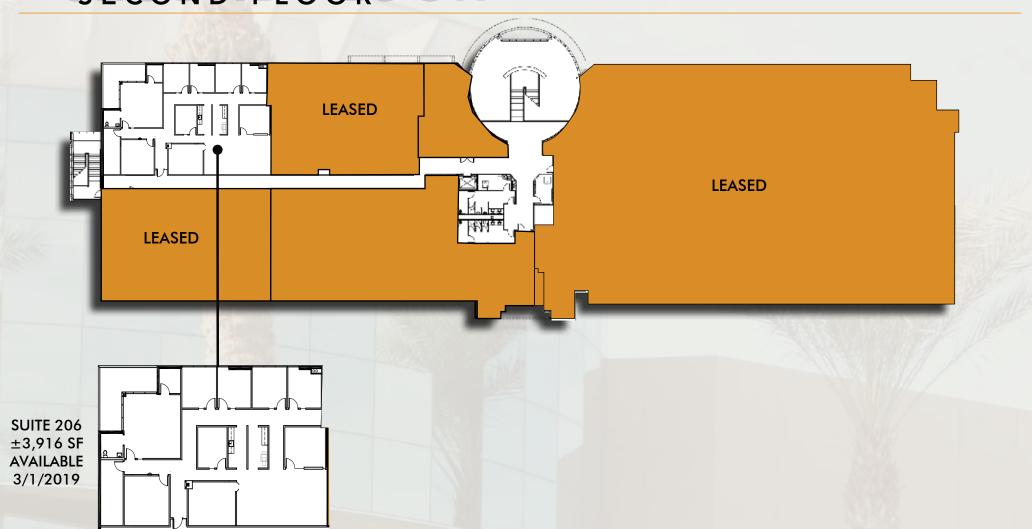

UE PHOENIX, ARIZONA 85027

### **PROPERTY FEATURES:**

- » ±81,000 square foot, office building
- » Frontage on 19th Avenue
- » Excellent visibility
- » Corporate neighbors include USAA, Cigna, Honeywell, and Cox Communications
- » Easy access to freeways, northwest labor markets, amenities, and residential areas
- » 5/1,000 parking including covered reserved
- » Fiber available

- » Minutes to Happy Valley Towne Center and Deer Valley Towne Centre
- » One passenger elevator and a "monument" stair case in the lobby
- » Two-story atrium lobby
- » "Through lobby" for excellent visitor and employee access
- » Monument signage to 19th Avenue
- $\,$  » 2005 NAIOP Small Office Building of the Year

# FIRST FLOOR



















21410 NORTH 19TH AVENUE PHOENIX, ARIZONA 85027

## SECOND FLOOR







### **CBRE**

2575 East Camelback Road • Phoenix, Arizona 85016-4290 • T 602.735.5555 • F 602.735.5655 • www.cbre.com/phoenix

© 2017 CREE, Inc. All rights reserved. This information has been obtained from sources believed reliable, but has not been verified for occuracy or completeness. You should conduct a careful, independent investigation of the property and verify all information. Any reliance on this information is solely at your own risk. CREE and the CREE logo are service marks of CREE, inc. and/or its affiliated or related companies in the United States and other countries. All other marks displayed on this document are the property of their respective owners. Photos herein are the property of their respective owners. Photos herein are the property of their respective owners