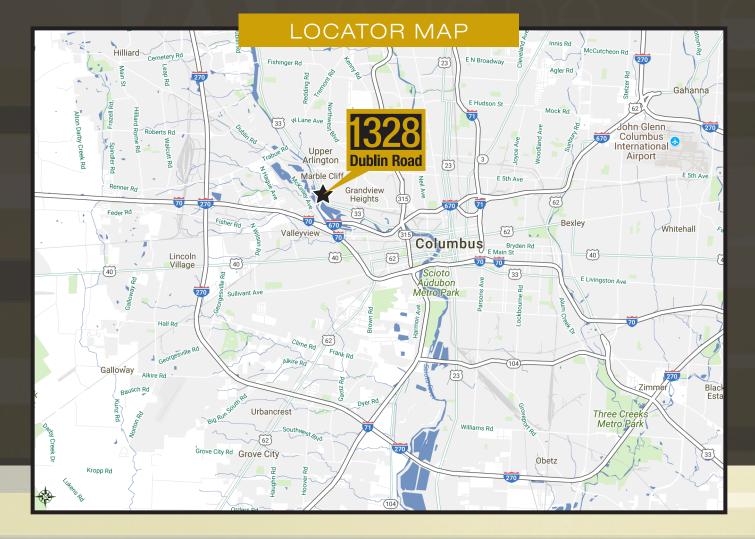

## **FOR LEASE** Columbus Office Space

1328 DUBLIN ROAD COLUMBUS, OH 43215





# **Property Overview**





3,656 SF VAILABLE CONTIGUOUS

**VERY WELL** MAINTAINED BUILDING RECENTLY RENOVATED

IN 2016



**MOVE-IN** 

READY

SUITES

RATIO

6:1,000 SF





BACKUP GENERATOR IN CASE OF EMERGENCY









# A Look Inside







### Floor Plan LOWER LEVEL SUITE 50 3,656 SF





## **FOR LEASE** Columbus Office Space

#### 1328 DUBLIN ROAD | COLUMBUS, OH 43215



#### FOR MORE INFORMATION, PLEASE CONTACT:

#### PHILIP PELOK

Senior Vice President +1 614 430 5014 philip.pelok@cbre.com

#### **BRANDON ELLIS**

Associate +1 614 430 5068 brandon.ellis@cbre.com

### CBRE

© 2017 CBRE, Inc. All rights reserved. This information has been obtained from sources believed reliable, but has not been verified for accuracy or completeness. Any projections, opinions, or estimates are subject to uncertainty. The information may not represent the current or future performance of the property. You and your advisors should conduct a careful, independent investigation of the property and verify all infor