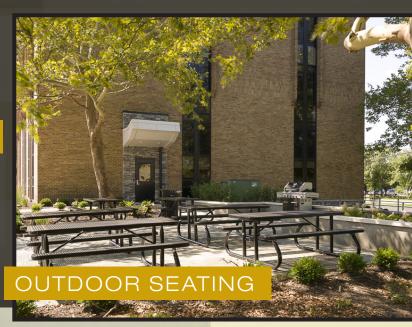

## **FOR LEASE** Columbus Office Space

1328 DUBLIN ROAD COLUMBUS, OH 43215





# **Property Overview**





3,656 SF VAILABLE CONTIGUOUS

**VERY WELL** MAINTAINED BUILDING RECENTLY RENOVATED

IN 2016



**MOVE-IN** 

READY

SUITES

RATIO

6:1,000 SF





BACKUP GENERATOR IN CASE OF EMERGENCY









# A Look Inside







### Floor Plan LOWER LEVEL SUITE 50 3,656 SF





## **FOR LEASE** Columbus Office Space

#### 1328 DUBLIN ROAD | COLUMBUS, OH 43215



#### FOR MORE INFORMATION, PLEASE CONTACT:

#### PHILIP PELOK

Senior Vice President +1 614 430 5014 philip.pelok@cbre.com

#### **BRANDON ELLIS**

Associate +1 614 430 5068 brandon.ellis@cbre.com

### CBRE

© 2017 CBRE, Inc. All rights reserved. This information has been obtained from sources believed reliable, but has not been verified for accuracy or completeness. Any projections, opinions, or estimates are subject to uncertainty. The information may not represent the current or future performance of the property. You and your advisors should conduct a careful, independent investigation of the property and verify all information. *Any reliance on th