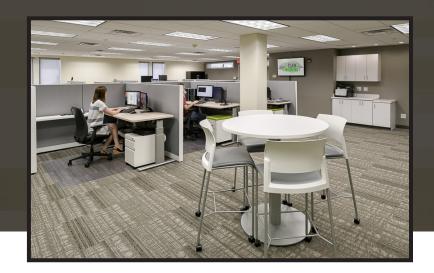

## **FOR LEASE** Columbus Office Space

1328 DUBLIN ROAD COLUMBUS, OH 43215





# **Property Overview**





3,656 SF VAILABLE CONTIGUOUS

**VERY WELL** MAINTAINED BUILDING RECENTLY RENOVATED

IN 2016



**MOVE-IN** 

READY

SUITES

RATIO

6:1,000 SF





BACKUP GENERATOR IN CASE OF EMERGENCY









# A Look Inside







### Floor Plan LOWER LEVEL SUITE 50 3,656 SF





## **FOR LEASE** Columbus Office Space

#### 1328 DUBLIN ROAD | COLUMBUS, OH 43215



#### FOR MORE INFORMATION, PLEASE CONTACT:

#### PHILIP PELOK

Senior Vice President +1 614 430 5014 philip.pelok@cbre.com

#### **BRANDON ELLIS**

Associate +1 614 430 5068 brandon.ellis@cbre.com

### CBRE

© 2017 CBRE, Inc. All rights reserved. This information has been obtained from sources believed reliable, but has not been verified for accuracy or completeness. Any projections, opinions, or estimates are subject to uncertainty. The information may not represent the current or future performance of the property. You and your advisors should conduct a careful, independent investigation of the property and verify all information. *Any reliance on this information is solely at your own risk.* CBRE a