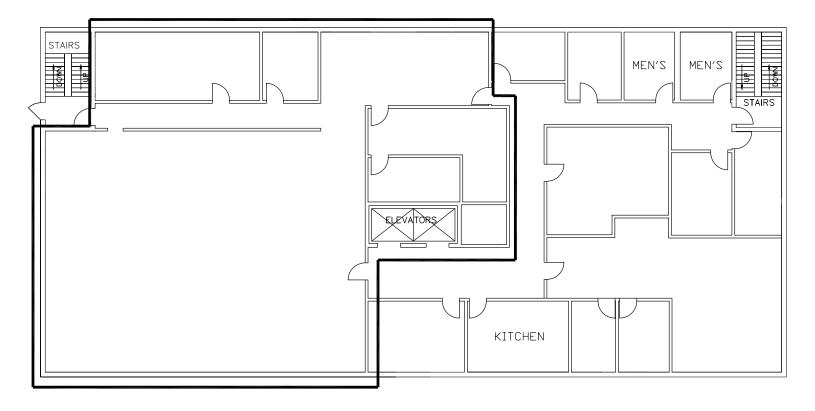

## **FOR LEASE** Columbus Office Space

1328 DUBLIN ROAD COLUMBUS, OH 43215





# **Property Overview**





3,656 SF VAILABLE CONTIGUOUS

**VERY WELL** MAINTAINED BUILDING RECENTLY RENOVATED

IN 2016



**MOVE-IN** 

READY

SUITES

RATIO

6:1,000 SF





BACKUP GENERATOR IN CASE OF EMERGENCY









# A Look Inside







### Floor Plan LOWER LEVEL SUITE 50 3,656 SF





## **FOR LEASE** Columbus Office Space

#### 1328 DUBLIN ROAD | COLUMBUS, OH 43215



#### FOR MORE INFORMATION, PLEASE CONTACT:

#### PHILIP PELOK

Senior Vice President +1 614 430 5014 philip.pelok@cbre.com

#### **BRANDON ELLIS**

Associate +1 614 430 5068 brandon.ellis@cbre.com

### CBRE

© 2017 CBRE, Inc. All rights reserved. This information has been obtained from sources believed reliable, but has not been verified for accuracy or completeness. Any projections, opinions, or estimates are subject to uncertainty. The information may not represent the current or future performance of the property. You and your advisors should conduct a careful, independent investigation of the property and verify all information. *Any reliance on this information is solely at your own risk.* CBRE and