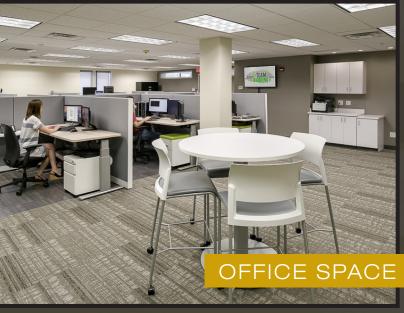

## **FOR LEASE** Columbus Office Space

1328 DUBLIN ROAD COLUMBUS, OH 43215





# **Property Overview**





3,656 SF VAILABLE CONTIGUOUS

**VERY WELL** MAINTAINED BUILDING RECENTLY RENOVATED

IN 2016



**MOVE-IN** 

READY

SUITES

RATIO

6:1,000 SF





BACKUP GENERATOR IN CASE OF EMERGENCY









# A Look Inside







### Floor Plan LOWER LEVEL SUITE 50 3,656 SF





## **FOR LEASE** Columbus Office Space

#### 1328 DUBLIN ROAD | COLUMBUS, OH 43215



#### FOR MORE INFORMATION, PLEASE CONTACT:

#### PHILIP PELOK

Senior Vice President +1 614 430 5014 philip.pelok@cbre.com

#### **BRANDON ELLIS**

Associate +1 614 430 5068 brandon.ellis@cbre.com

### CBRE

© 2017 CBRE, Inc. All rights reserved. This information has been obtained from sources believed reliable, but has not been verified for accuracy or completeness. Any projections, opinions, or estimates are subject to uncertainty. The information may not represent the current or future performance of the property. You and your advisors should conduct a careful, independent investigation of the property and verify all information