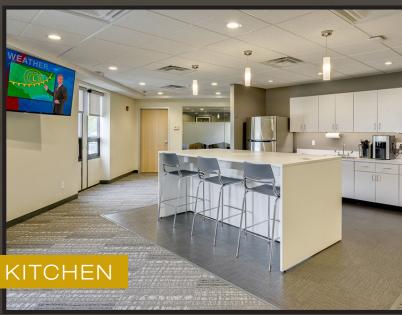

## **FOR LEASE** Columbus Office Space

1328 DUBLIN ROAD COLUMBUS, OH 43215





# **Property Overview**





3,656 SF VAILABLE CONTIGUOUS

**VERY WELL** MAINTAINED BUILDING RECENTLY RENOVATED

IN 2016



**MOVE-IN** 

READY

SUITES

RATIO

6:1,000 SF





BACKUP GENERATOR IN CASE OF EMERGENCY









# A Look Inside







### Floor Plan LOWER LEVEL SUITE 50 3,656 SF





## **FOR LEASE** Columbus Office Space

#### 1328 DUBLIN ROAD | COLUMBUS, OH 43215



#### FOR MORE INFORMATION, PLEASE CONTACT:

#### PHILIP PELOK

Senior Vice President +1 614 430 5014 philip.pelok@cbre.com

#### **BRANDON ELLIS**

Associate +1 614 430 5068 brandon.ellis@cbre.com

### CBRE

© 2017 CBRE, Inc. All rights reserved. This information has been obtained from sources believed reliable, but has not been verified for accuracy or completeness. Any projections, opinions, or estimates are subject to uncertainty. The information may not represent the current or future performance of the property. You and your advisors should conduct a careful, independent investigation of the property and verify all information. *Any reliance on