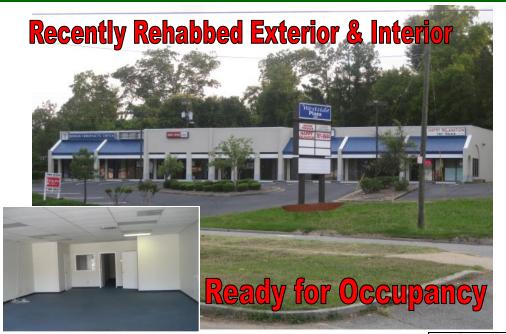

#### **IMPROVEMENTS:**

9,000 sf building with ample parking and pylon signage. Building is concrete block with metal roof.

LAND AREA: 2.89 acres

ZONING: C-4

**YEAR BUILT:** 1986

#### Other Features:

Ready for occupancy. Ample parking for Auto Sales or Rental lot.