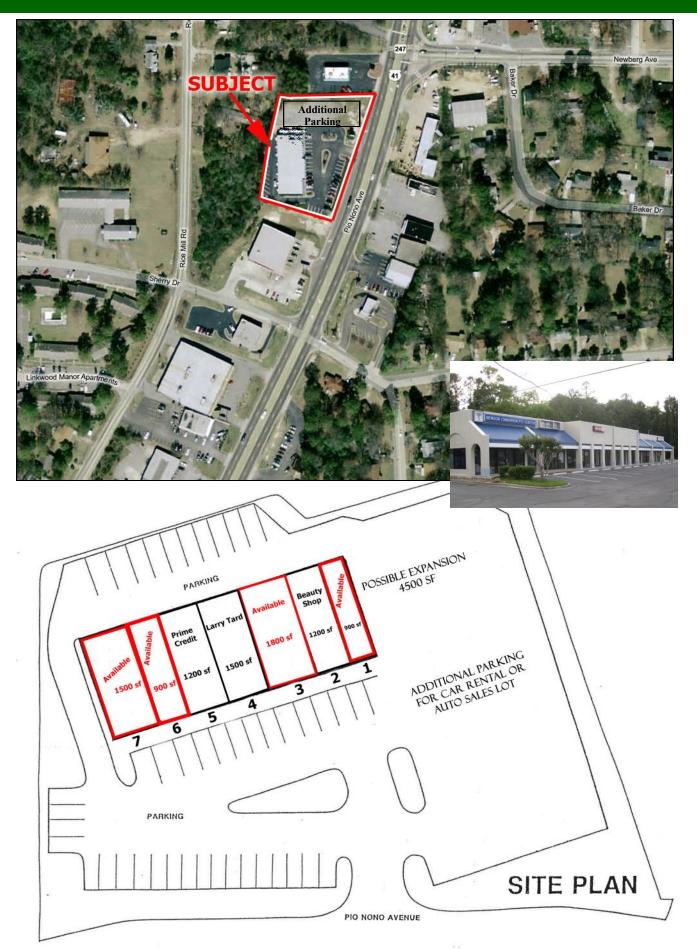

#### **IMPROVEMENTS:**

9,000 sf building with ample parking and pylon signage. Building is concrete block with metal roof.

LAND AREA: 2.89 acres

ZONING: C-4

**YEAR BUILT:** 1986

#### Other Features:

Ready for occupancy. Ample parking for Auto Sales or Rental lot.

# **Call about our Free Rent Specials**

Available Space: (Rents include Taxes, CAM & Insurance, plus \$50.00/month annual increases)

Suite 1 - 900 sf - \$ 750/month (\$10.00 psf) Suite 3 - 1,800 sf - \$1,200/month (\$ 8.00 psf) Suite 6 - 900 sf - \$ 650/month (\$ 8.66 psf) (Reception & 2 Offices) Suite 7 - 1,500 sf - \$ 995/month (\$ 7.96 psf) (Medical Offices)

(Suites 6 & 7 can be combined for up to 2,400 sf)

| Demographics      | 1 Mile   | 3 Miles  | 5 Miles  |
|-------------------|----------|----------|----------|
| Population        | 7,538    | 47,960   | 85,634   |
| Median Age        | 33.7     | 32.4     | 34.1     |
| Average HH Income | \$29,120 | \$26,076 | \$31,678 |
| Households        | 2,869    | 17,769   | 33,468   |