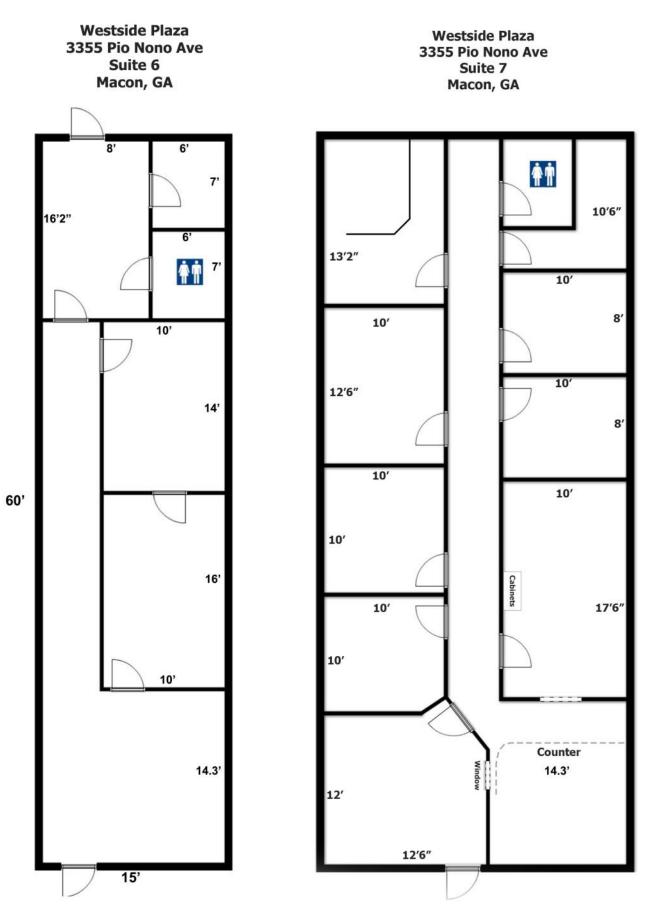

# **Call about our Free Rent Specials**

Available Space: (Rents include Taxes, CAM & Insurance, plus \$50.00/month annual increases)

Suite 1 - 900 sf - \$ 750/month (\$10.00 psf) Suite 3 - 1,800 sf - \$1,200/month (\$ 8.00 psf) Suite 6 - 900 sf - \$ 650/month (\$ 8.66 psf) (Reception & 2 Offices) Suite 7 - 1,500 sf - \$ 995/month (\$ 7.96 psf) (Medical Offices)

(Suites 6 & 7 can be combined for up to 2,400 sf)

| Demographics      | 1 Mile   | 3 Miles  | 5 Miles  |
|-------------------|----------|----------|----------|
| Population        | 7,538    | 47,960   | 85,634   |
| Median Age        | 33.7     | 32.4     | 34.1     |
| Average HH Income | \$29,120 | \$26,076 | \$31,678 |
| Households        | 2,869    | 17,769   | 33,468   |