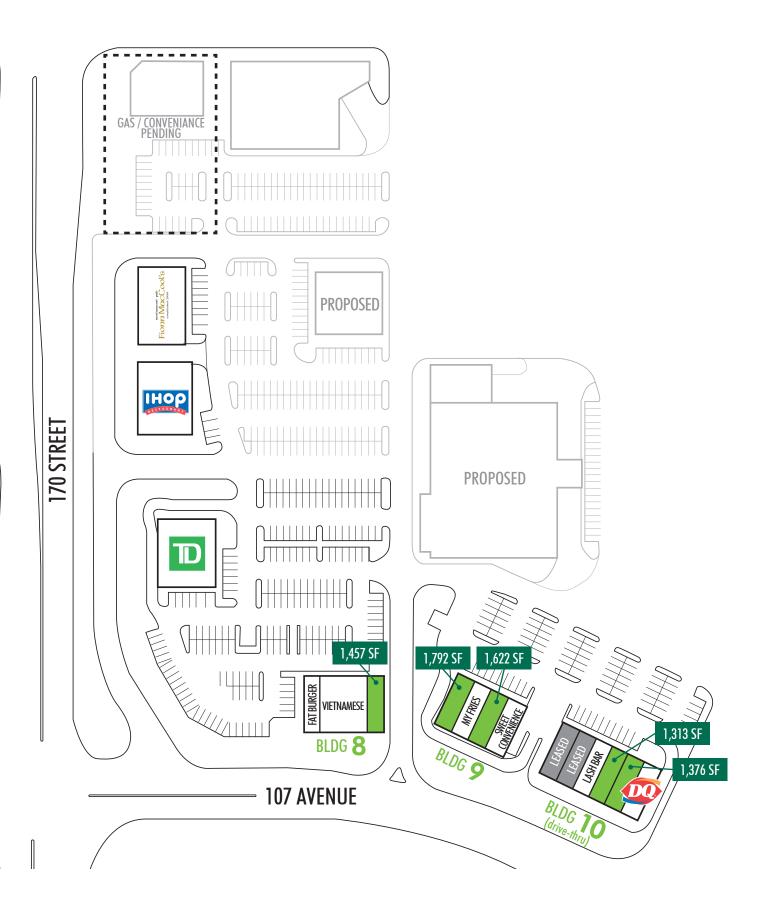

### **PROPERTY OVERVIEW**

- + Immediate and build-to-suit options available
- + Multiple bay sizes starting from 1,313 sq. ft. to 2,689 sq. ft.
- + Join TD, Dairy Queen, My Fries, Fionn McCools, Lash Bar, and Sweet Convenience and more
- + Located on 170th Street with exposure to over 41,000 vehicles per day
- + Available immediately