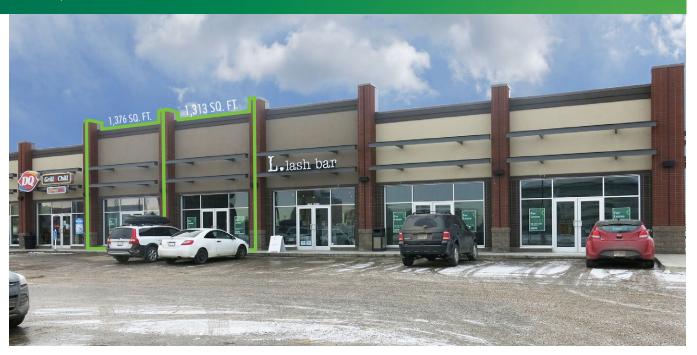

### **PROPERTY OVERVIEW**

- + Immediate and build-to-suit options available
- + Multiple bay sizes starting from 1,313 sq. ft. to 2,689 sq. ft.
- + Join TD, Dairy Queen, My Fries, Fionn McCools, Lash Bar, and Sweet Convenience and more
- + Located on 170th Street with exposure to over 41,000 vehicles per day
- + Available immediately