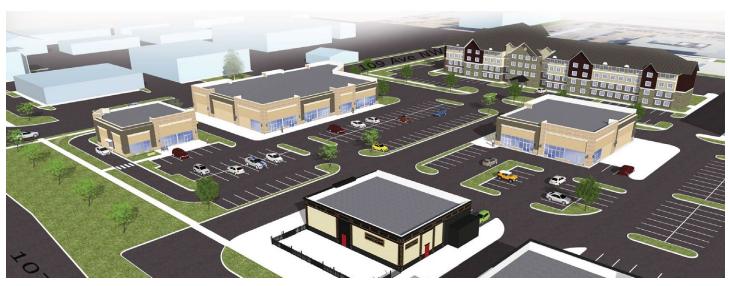

## MULTIPLE RETAIL BAYS AVAILABLE IN WESTLINK PARK

170 STREET & 107 AVENUE

Edmonton, AB T5P 4C3

### **PROPERTY OVERVIEW**

- + Immediate and build-to-suit options available
- + Multiple bay sizes starting from 1,313 sq. ft. to 2,689 sq. ft.
- + Join TD, Dairy Queen, My Fries, Fionn McCools, Lash Bar, and Sweet Convenience and more
- + Located on 170th Street with exposure to over 41,000 vehicles per day
- + Available immediately

## FOR LEASE **WESTLINK PARK**