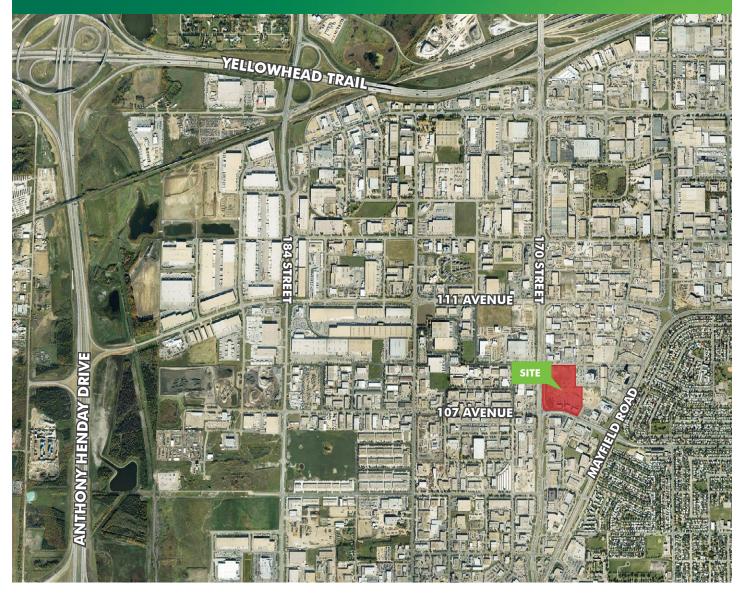

## MULTIPLE RETAIL BAYS AVAILABLE IN WESTLINK PARK

170 STREET & 107 AVENUE

Edmonton, AB T5P 4C3

### **PROPERTY OVERVIEW**

- + Immediate and build-to-suit options available
- + Multiple bay sizes starting from 1,313 sq. ft. to 2,689 sq. ft.
- + Join TD, Dairy Queen, My Fries, Fionn McCools, Lash Bar, and Sweet Convenience and more
- + Located on 170th Street with exposure to over 41,000 vehicles per day
- + Available immediately

| Address    | 170 St & 107 Avenue, Edmonton |
|------------|-------------------------------|
| Op Costs   | \$13.50 per sq. ft. / annum   |
| Lease Rate | Market                        |