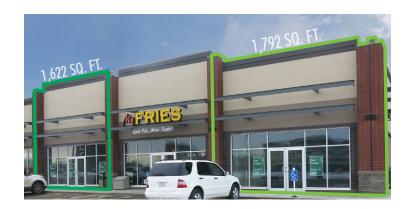

### **PROPERTY OVERVIEW**

- + Immediate and build-to-suit options available
- + Multiple bay sizes starting from 1,313 sq. ft. to 2,689 sq. ft.
- + Join TD, Dairy Queen, My Fries, Fionn McCools, Lash Bar, and Sweet Convenience and more
- + Located on 170th Street with exposure to over 41,000 vehicles per day
- + Available immediately