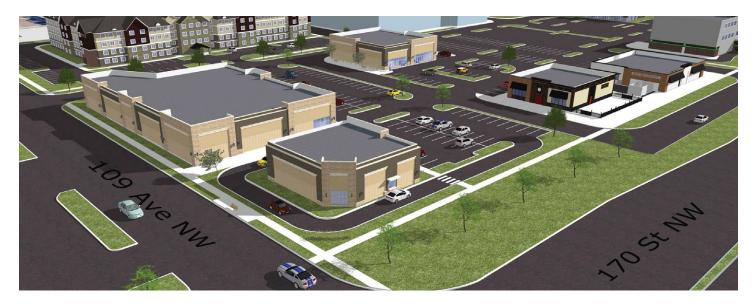

## MULTIPLE RETAIL BAYS AVAILABLE IN WESTLINK PARK

170 STREET & 107 AVENUE

Edmonton, AB T5P 4C3

### **PROPERTY OVERVIEW**

- + Immediate and build-to-suit options available
- + Multiple bay sizes starting from 1,313 sq. ft. to 2,689 sq. ft.
- + Join TD, Dairy Queen, My Fries, Fionn McCools, Lash Bar, and Sweet Convenience and more
- + Located on 170th Street with exposure to over 41,000 vehicles per day
- + Available immediately

## FOR LEASE **WESTLINK PARK**